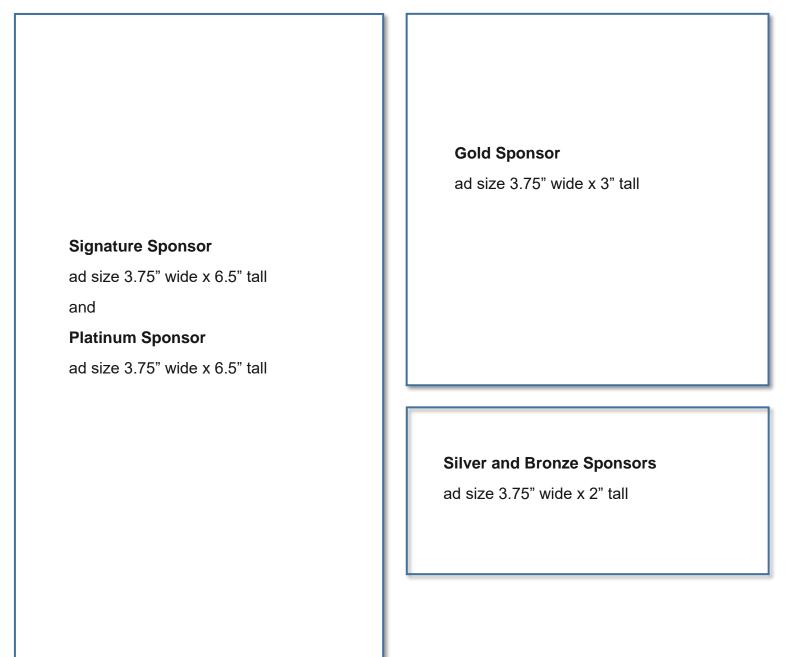

## Seeking Sponsors at the Following Levels:

| 15 TICKETS | Signature Sponsor \$7,500<br>Company logo on Event poster, Rotary website, Rotary Facebook post, and tickets<br>Name/logo etched in drinking glasses; Table set up to distribute glasses at entrance with your representatives<br>Name listed in press releases as a "Signature Sponsor"<br>*Program ad – program given to all attendees (full-color ad size 3.75" wide x 6.5"tall).<br>Company logo on cover of program<br>Company logo on outdoor yard sign at Taste location<br>Radio Spots on BOB FM 106<br>"We Sponsor the Taste" display poster |  |  |  |
|------------|-------------------------------------------------------------------------------------------------------------------------------------------------------------------------------------------------------------------------------------------------------------------------------------------------------------------------------------------------------------------------------------------------------------------------------------------------------------------------------------------------------------------------------------------------------|--|--|--|
| 10 TICKETS | <ul> <li>Platinum Sponsor \$5,000</li> <li>Company logo on Event poster, Rotary website, Rotary Facebook post, and tickets</li> <li>Name Listed in Press Releases as a "Platinum Sponsor"</li> <li>*Program ad – program given to all attendees (black ink only ad size 3.75" wide x 6.5"tall)</li> <li>Company logo on cover of program</li> <li>Company logo on outdoor yard sign at Taste location</li> <li>Radio Spots on BOB FM 106</li> <li>"We Sponsor the Taste" display poster</li> </ul>                                                    |  |  |  |
| 7 TICKETS  | Gold Sponsor \$2,500<br>Name listed on poster, Rotary website, Rotary Facebook post<br>Company logo on inside program, listed as a Gold Sponsor<br>Company logo on outdoor yard sign at Taste location<br>*Program ad - program given to all attendees (black ink only ad size 3.75" wide x 3" tall)<br>Radio Spots on BOB FM 106<br>"We Sponsor the Taste" display poster                                                                                                                                                                            |  |  |  |
| 5 TICKETS  | Silver Sponsor \$1,000<br>Name listed on poster, Rotary website, Rotary Facebook post<br>*Program Ad - program given to all attendees (black ink only ad size 3.75"wide x2" tall)<br>Company logo on outdoor yard sign at Taste location<br>Radio Spots on BOB FM 106<br>"We Sponsor the Taste" display poster                                                                                                                                                                                                                                        |  |  |  |
| 2 TICKETS  | Bronze Sponsor \$500<br>Name Listed on poster, Rotary website, Rotary Facebook post<br>*Program Ad - program given to all attendees (black ink only ad size 3.75" wide x 2" tall)<br>"We Sponsor the Taste" display poster                                                                                                                                                                                                                                                                                                                            |  |  |  |
| 1 ТІСКЕТ   | <b>Local Hero \$250</b><br>Poster, Rotary Website, Rotary Facebook post<br>"We Sponsor the Taste" display poster<br>Name listed in program                                                                                                                                                                                                                                                                                                                                                                                                            |  |  |  |

#### \* See separate sheet for examples of ad size in the program.