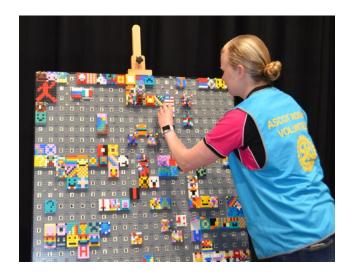

Feel free to also encourage family and friends to volunteer if they're interested! **Volunteer link is:** 

https://www.surveymonkey.com/r/BricktoberVolunteers2024

**Interactive Area - Mosaic Wall** 

Ш

Ш

Ш

Ш