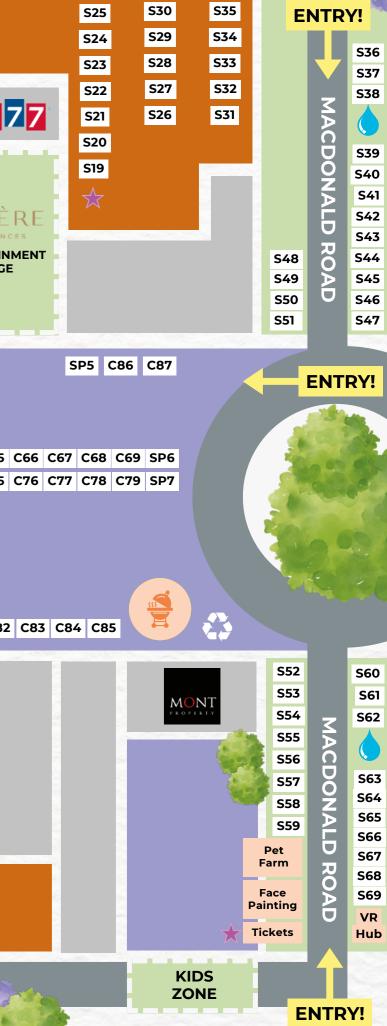

C41 S67 C31 S35 C36 C57 C59 M7 S6 C64 C52 F7 S65 C8 S54 F2 S19 S56 tationery C38 S64 C37 M8 C23 C75 C63 S53 C16 C42 S33 S13 F5 C40

S25

F14

C15 S3

C48

S7

C86

F1

S23

C30

C76

S5