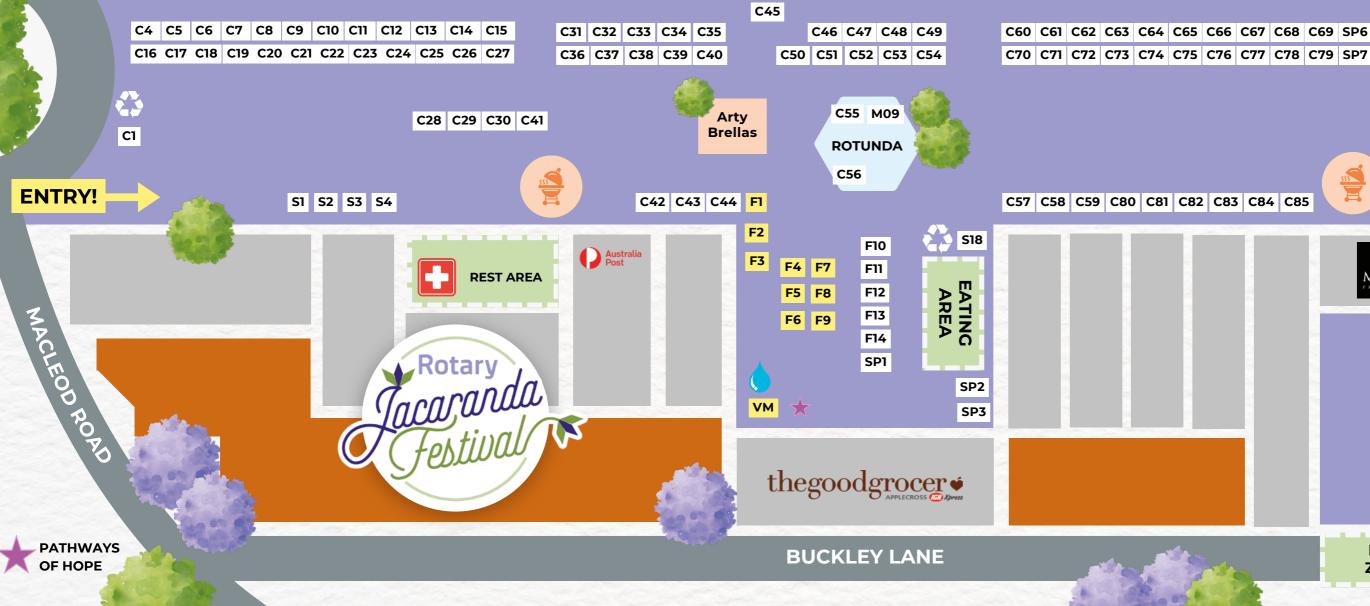

|
| Printed Pals                             | S45      | Zab Salad Authentic Indian food              |
| Puffi Sweets                             | C4       |                                              |
| Rainbow Vally Designs                    | C62      |                                              |
|                                          |          |                                              |

C41 S67 C31 S35 C36 C57 C59 M7 S6 C64 C52 F7 S65 C8 S54 F2 S19 S56 tationery C38 S64 C37 M8 C23 C75 C63 S53 C16 C42 S33 S13 F5 C40

S25

F14

C15 S3

C48

S7

C86

F1

S23

C30

C76

S5







## **PROUDLY SUPPORTED BY**



## **ENTERTAINMENT SPONSOR**

RIVIÈRE

## SPONSORED BY





**PLASTIC FREE EVENT** Proudly supported by the City of Melville