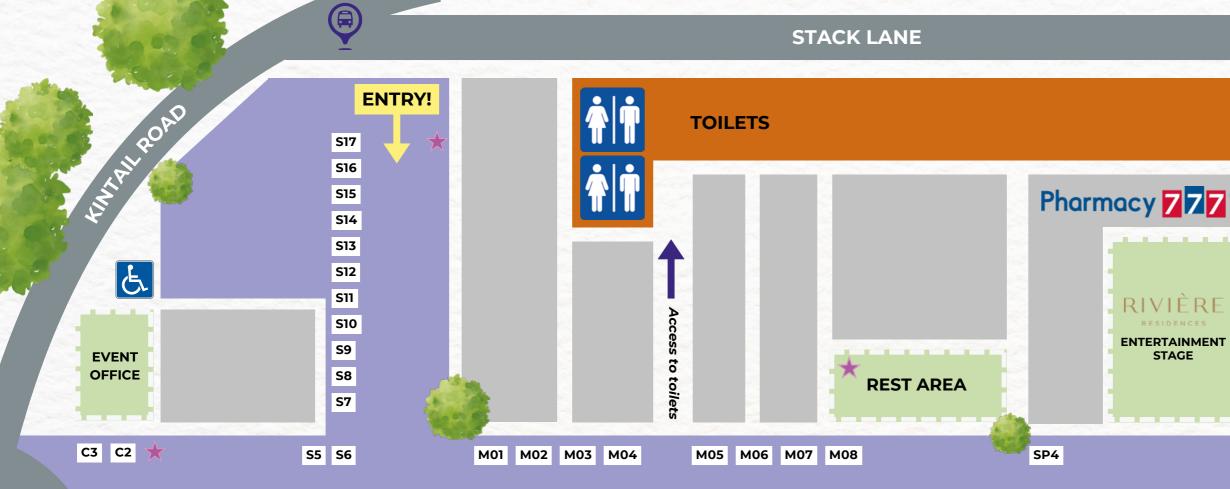

|
| Printed Pals                             | S45      | Zab Salad Authentic Indian food              |
| Puffi Sweets                             | C4       |                                              |
| Rainbow Vally Designs                    | C62      |                                              |
|                                          |          |                                              |

C41 S67 C31 S35 C36 C57 C59 M7 S6 C64 C52 F7 S65 C8 S54 F2 S19 S56 tationery C38 S64 C37 M8 C23 C75 C63 S53 C16 C42 S33 S13 F5 C40

S25

F14

C15 S3

C48

S7

C86

F1

S23

C30

C76

S5







## **PROUDLY SUPPORTED BY**



## **ENTERTAINMENT SPONSOR**

RIVIÈRE

## SPONSORED BY





**PLASTIC FREE EVENT** Proudly supported by the City of Melville