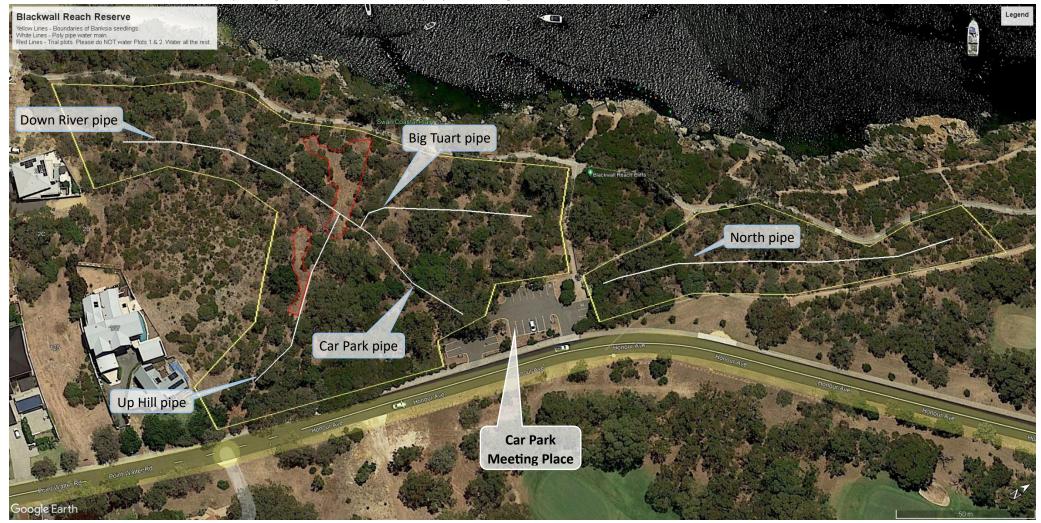

## **Blackwall Reach Reserve Watering Map 2024 -2025**

**Saturdays**, Car Park, Honour Ave, Bicton (near where Pt Walter Rd changes to Honour Ave). 6:30am start. 4 litres/plant. Watering spears & flow meters. Contact Bruce Ivers 0408 855 656, email <a href="mailto:bruce@crossburn.com.au">bruce@crossburn.com.au</a> for more information.

**Yellow Lines** – Boundaries of Banksia planting area. **White Lines** – Poly Pipe watering mains.