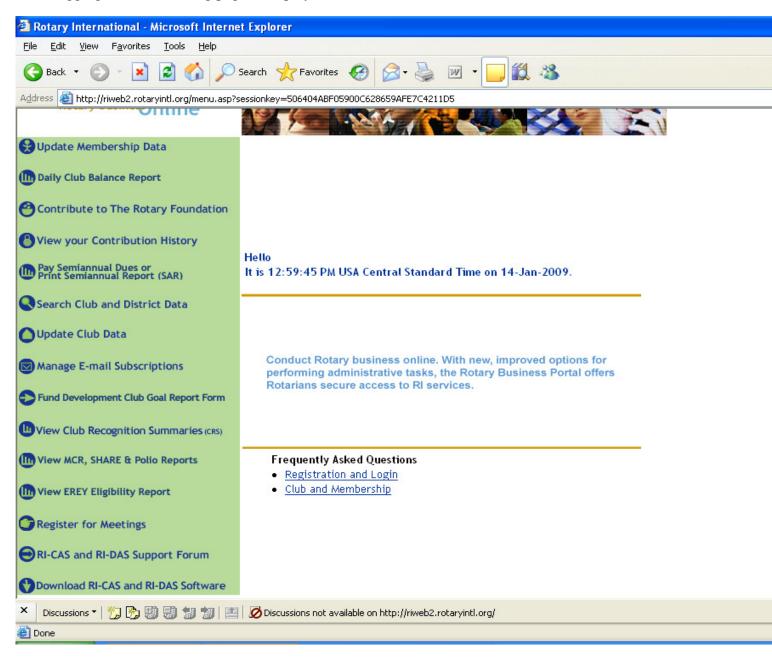

- Forgot Password? Reset Password.
- Forgot Login E-mail Address? Contact us
- Need Additional Help? Read Frequently Asked Questions .

After logging in, the following page is displayed.

The new additions in MAP are the ability to access the previous day Club Balance Report and view and/or print the semiannual report (SAR) invoice. If the link "Daily Club Balance Report" is chosen, the screen is shown below:

| 🐔 Adobe Reader - [C22050[1].PDF] |                                |                              |                                          |          |                            |              |                |                 |              |        |       |
|----------------------------------|--------------------------------|------------------------------|------------------------------------------|----------|----------------------------|--------------|----------------|-----------------|--------------|--------|-------|
| 1                                | <u>File Edit View Document</u> | <u>T</u> ools <u>W</u> indow | Help                                     |          |                            |              |                |                 |              |        | - 8 × |
|                                  | 🎐 📔 Save a Copy 📄 🛛            | 🤮 🎁 Search                   | Select                                   | i • •    | : 🗗 \varTheta [            | 92% -        |                | - 🕜 Help 🗸      | • Search     | Neb Y! |       |
| Pages                            | Rum Date: 17-JUL-2008          |                              |                                          | District | Y INTERNAT<br>Chib Balance |              |                |                 | Pagel of     | 1      | × <   |
|                                  |                                |                              |                                          | As of    | 17 July 2008               |              |                |                 |              |        |       |
|                                  |                                |                              |                                          |          |                            |              |                | Information     |              |        |       |
|                                  | Item<br>Number                 | Item<br>Date                 | Item<br>Description                      |          | Total<br>(US\$)            | 0-89<br>Days | 90-179<br>Days | 180-269<br>Days | 270+<br>Days |        |       |
|                                  |                                |                              |                                          |          |                            |              |                | 24,7            |              |        |       |
| Attachments                      | Interest                       | 01-Jul-08                    | Semiannual Dues<br>Total amount club owe |          | 887.00<br>                 | 887.00       | 00.0           | 0.00            | 0.00         |        |       |
| Attac                            |                                |                              |                                          |          |                            |              |                |                 |              |        |       |
| -                                |                                |                              |                                          |          |                            |              |                |                 |              |        |       |
| Comments                         |                                |                              |                                          |          |                            |              |                |                 |              |        |       |
|                                  |                                |                              |                                          |          |                            |              |                |                 |              | _      | ×     |
|                                  | 1 🗉                            |                              |                                          | 🔺 1 of 1 |                            | 00           |                |                 |              |        |       |

Club officers will be able to view this information only for their specific clubs. District Governors will be able to view this information for all clubs in their district.

If the link "Pay Semiannual Dues or Print Semiannual Report (SAR)" is chosen, there are two options. Following is an example of the SAR invoice reprint: