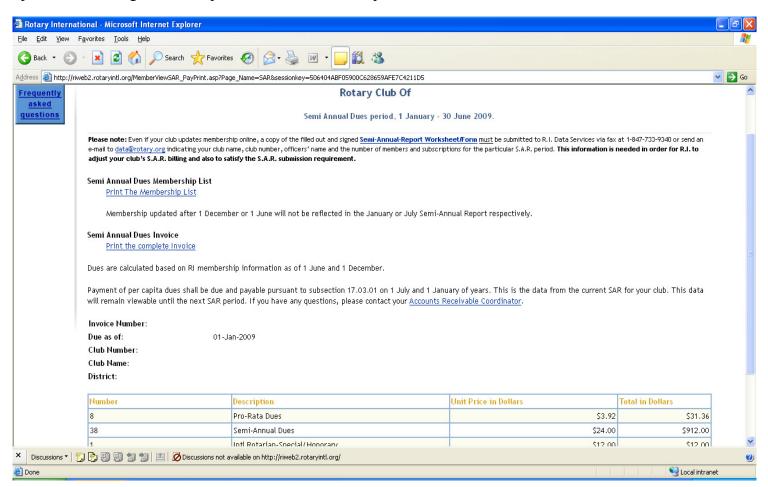

Club officers will be able to view this information only for their specific clubs. District Governors will be able to view this information for all clubs in their district.

If the link "Pay Semiannual Dues or Print Semiannual Report (SAR)" is chosen, there are two options. Following is an example of the SAR invoice reprint:

Notice that, from this page, the membership list, the invoice, or the SAR worksheet can be printed. Also, contact information for the club's designated AR Coordinator or CDS representative can be obtained.