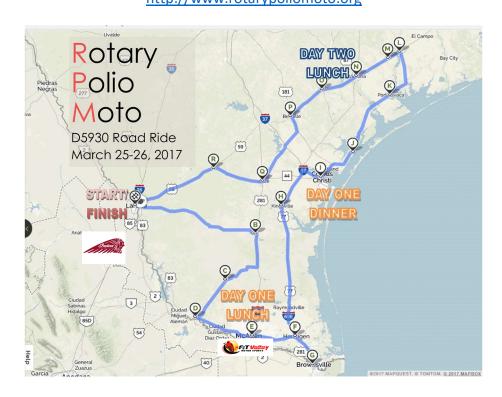

D5930 Road Ride March 24-25, 2018

The ride will start at the Indian of Laredo located at 6420 Sinatra Parkway, Laredo, Texas 78041 and starts promptly at 7:30 a.m. Lunch will take place at F & T Valley Motor Sports in Pharr located at 1007 East Expressway 83, Pharr, TX 78577. Day One will end at the Best Western Northwest Corpus Christi Inn & Suites located at 3838 U. S. Highway 77; Corpus Christi, TX 78410 (361-241-6363). Corpus Christi starts Day Two, with lunch in Victoria Riverside Park on Memorial Dr. at the Lions/Riverside Pavilion, ending at the Indian of Laredo located at 6420 Sinatra Parkway, Laredo, Texas 78041.