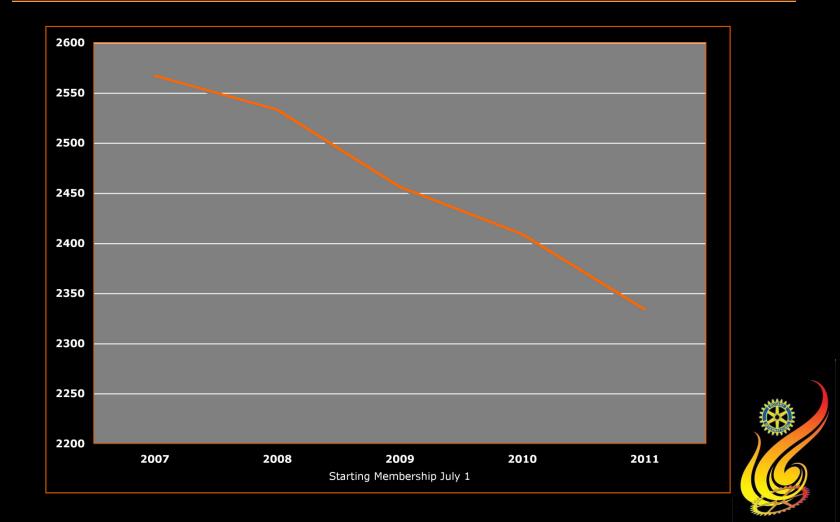

## The Mission

# of the Ignite Program ....

#### Reverse the Ten year Downward trend in Membership Growth

# Membership Session



#### Presented by:

# Barbara D'Anneo Andy McInnes



# Zone 25 Membership Trend



### **D5190 Membership Trend**



# Commitment

- Key to Ignite is Commitment
  - Choosing a Focus for recruitment
  - Focusing on Retention
  - Involving every Member and

 Commitment....igniting every member



Increasing Membership 3 Elements of Growth

• Recruitment of New Members

Retention of new and current members

Extension of membership into new clubs

# Ignite the Program

# I. Focused Approach 6 choices II. Every Member has a Role

### III. Commitment



### Focus: Development Approaches

- Future Leaders
- Business/Professional Community
- Re-Charter
- Leadership by Example
- Rotary Alumni, Rotaractors, New Generations
- Your Own Idea



# **15 Tips for success**

- Review <u>15</u> tips for success
  - Choose <u>4</u> of the 15 choices
  - Accomplish <u>1</u> per quarter
  - Do Assessment



### **Develop M