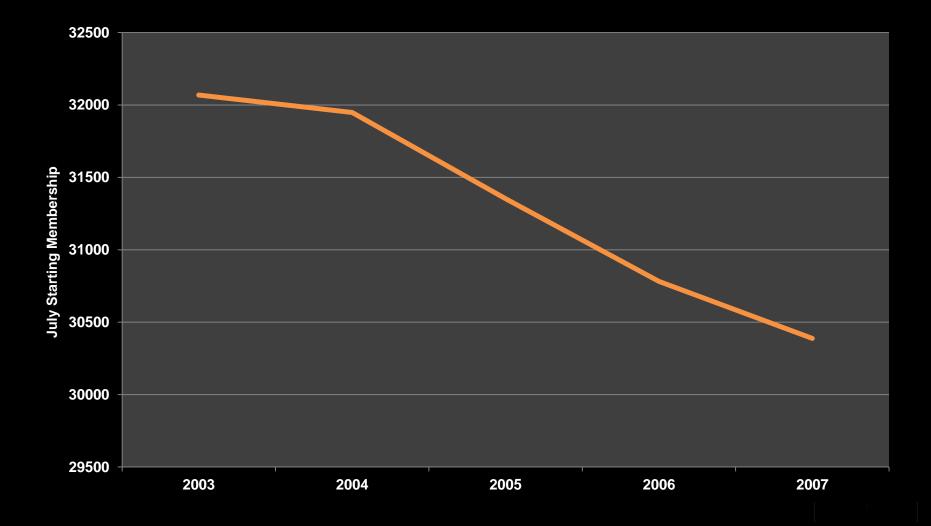

## The Mission

# of the Ignite Program ....

#### Reverse the Ten year Downward trend in Membership Growth

# Membership Session



#### Presented by:

# Barbara D'Anneo Andy McInnes



# Zone 25 Membership Trend



### **D5190 Membership Trend**



# Commitment

- Key to Ignite is Commitment
  - Choosing a Focus for recruitment
  - Focusing on Retention
  - Involving every Member and

 Commitment....igniting every member



Increasing Membership 3 Elements of Growth

• Recruitment of New Members

Retention of new and current members

Extension of membership into new clubs

# Ignite the Program

# I. Focused Approach 6 choices II. Every Member has a Role

### III. Commitment



### Focus: Development Approaches

- Future Leaders
- Business/Professional Community
- Re-Charter
- Leadership by Example
- Rotary Alumni, Rotaractors, New Generations
- Your Own Idea



# **15 Tips for success**

- Review <u>15</u> tips for success
  - Choose <u>4</u> of the 15 choices
  - Accomplish <u>1</u> per quarter