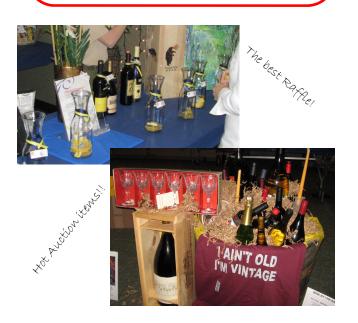

Help us support our community and our many outreach programs!

Recognition for your business and Sponsorships are available! For a GOLD Level sponsorship at \$1,000, you & your guests get a table for 8 that's specially prepared for your party. You'll have personal waiter & special bar service. For a SILVER Level sponsorship at \$500, you get 4 Feast! Tickets. BRONZE Level for \$250 gets 2 tickets. All sponsors get program recognition and signage at the event.

Also, get **Business Recognition** in the program—for \$50 you get a business card size ad. For \$100, a half-page ad. With your raffle or auction item donation, you'll be written up in the program. All will receive plenty of recognition that night!