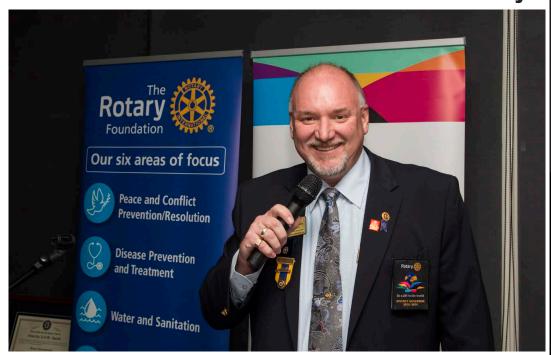

# **District Governor Adrian Roach visits Nelson Bay**

When I joined Rotary I was taught that one of the highlights of the Rotary Calendar was the annual visit of the District Governor. This Thursday was that highlight and Adrian Roach - inducted as DG less than 2 weeks ago - presented himself to the Club as a modern, open minded and resourceful district manager.

DG Adrian concluded his presentation by leaving us with some thoughts:

- what is the relevance of our club for potential members;
- dare to be different, reconsider traditions but keep what works;
- plan for the future; next week is important but where we'll be over five years just as much (or more).

For the presentation of the "Partner Project" see page 3.

Thanks Adrian! Have a successful year!