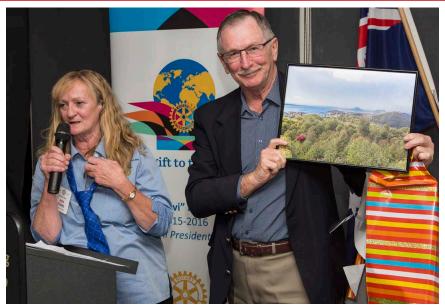

## **Goodbye Ken Arnett!**

After six active years in our Club Ken Arnett PHF is leaving us for Lismore. Ken - Past President of the RC Canberra-Sunrise - joined in June 2008 with the classification "defence consulting". and working at Williamtown RAAF base.

Thanks Ken, for all you have done for the RC Nelson Bay and the local community. We wish you well in Lismore - your old stomping grounds!

To remind Ken of what he is leaving behind, he was presented with a photo of the "Blue Water Wonderland", taken from Gan Gan Lookout.