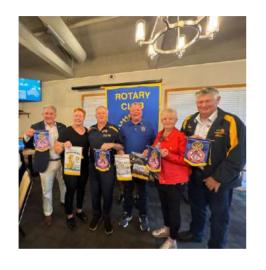

splitting group for 3-4 nights with respective Rotarian family
- Program generally included one night with host, one night as a group (BBQ or pot luck supper)
- Other evenings experience with host or groups experiencing local cuisine
- Became very obvious that other than Bagels (we have bread and rolls) home eating is very similar to Australia
- However, eating out another proposition as food serving were huge

# Amish Village Tour













#### EPHRATA CLOISTERS

 Founded by Conrad Beissel a Brethran Congregation seeking solitude and foregoing marriage seeking spiritual awakening in 1724













#### AMERICA on WHEELS













## Evening BBQ with Rotary Hosts











#### PHILADELPHIA





















































## Warrington Rotary Presentation









Sturgis Pretzel Factory













# Valley Forge

































































Dining Out