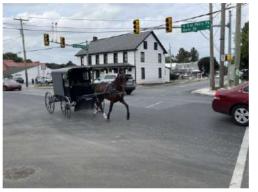

Rotarian families
- 9 Rotarian's from District 9640



### **Tour Delegates**

- Ron & Alison Borland (Tour leader) Mermaid Beach
- Paul Seymour Surfers Sunrise
- Richard & Diane Johnston Murwillumbah Central
- Christine O'Connor Mermaid Beach
- Cathy McLean Tenderfield
- Yvonne Horn Tenderfield
- Robert & Margot Thomasson Mermaid Beach

- Procedure included splitting group for 3-4 nights with respective Rotarian family
- Program generally included one night with host, one night as a group (BBQ or pot luck supper)
- Other evenings experience with host or groups experiencing local cuisine
- Became very obvious that other than Bagels (we have bread and rolls) home eating is very similar to Australia
- However, eating out another proposition as food serving were huge

# Amish Village Tour













#### EPHRATA CLOISTERS

 Founded by Conrad Beissel a Brethran Congregation seeking solitude and foregoing marriage seeking spiritual awakening in 1724













#### AMERICA on WHEELS













## Evening BBQ with Rotary Hosts











#### PHILADELPHIA





















































## Warrington Rotary Presentation









Sturgis Pretzel Factory













# Valley Forge

































































Dining Out