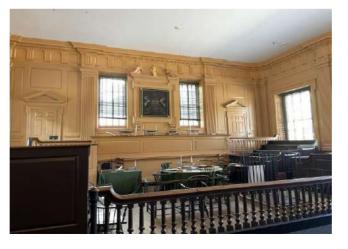

orn Tenderfield
- Robert & Margot Thomasson Mermaid Beach

- Procedure included splitting group for 3-4 nights with respective Rotarian family
- Program generally included one night with host, one night as a group (BBQ or pot luck supper)
- Other evenings experience with host or groups experiencing local cuisine
- Became very obvious that other than Bagels (we have bread and rolls) home eating is very similar to Australia
- However, eating out another proposition as food serving were huge

# Amish Village Tour













#### EPHRATA CLOISTERS

 Founded by Conrad Beissel a Brethran Congregation seeking solitude and foregoing marriage seeking spiritual awakening in 1724













#### AMERICA on WHEELS













## Evening BBQ with Rotary Hosts











#### PHILADELPHIA





















































## Warrington Rotary Presentation









Sturgis Pretzel Factory













# Valley Forge

































































Dining Out