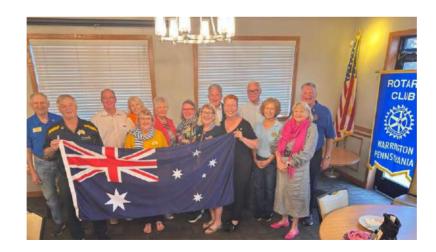

# ROTARY FRIENDSHIP EXCHANGE

PENNSYLVANIA, USA DISTRICT 9640 17 September 2024 – 1 October 2024



- Two week excursion to Pennsylvania hosted by four different Rotarian families
- 9 Rotarian's from District 9640



### **Tour Delegates**

- Ron & Alison Borland (Tour leader) Mermaid Beach
- Paul Seymour Surfers Sunrise
- Richard & Diane Johnston Murwillumbah Central
- Christine O'Connor Mermaid Beach
- Cathy McLean Tenderfield
- Yvonne Horn Tenderfield
- Robert & Margot Thomasson Mermaid Beach

- Procedure included splitting group for 3-4 nights with respective Rotarian family
- Program generally included one night with host, one night as a group (BBQ or pot luck supper)
- Other evenings experience with host or groups experiencing local cuisine
- Became very obvious that other than Bagels (we have bread and rolls) home eating is very similar to Australia
- However, eating out another proposition as food serving were huge

# Amish Village Tour













#### EPHRATA CLOISTERS

 Founded by Conrad