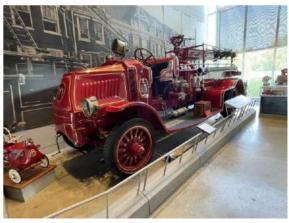

- Christine O'Connor Mermaid Beach
- Cathy McLean Tenderfield
- Yvonne Horn Tenderfield
- Robert & Margot Thomasson Mermaid Beach

- Procedure included splitting group for 3-4 nights with respective Rotarian family
- Program generally included one night with host, one night as a group (BBQ or pot luck supper)
- Other evenings experience with host or groups experiencing local cuisine
- Became very obvious that other than Bagels (we have bread and rolls) home eating is very similar to Australia
- However, eating out another proposition as food serving were huge

# Amish Village Tour













#### EPHRATA CLOISTERS

 Founded by Conrad Beissel a Brethran Congregation seeking solitude and foregoing marriage seeking spiritual awakening in 1724













#### AMERICA on WHEELS













## Evening BBQ with Rotary Hosts











#### PHILADELPHIA





















































## Warrington Rotary Presentation









Sturgis Pretzel Factory













# Valley Forge

































































Dining Out