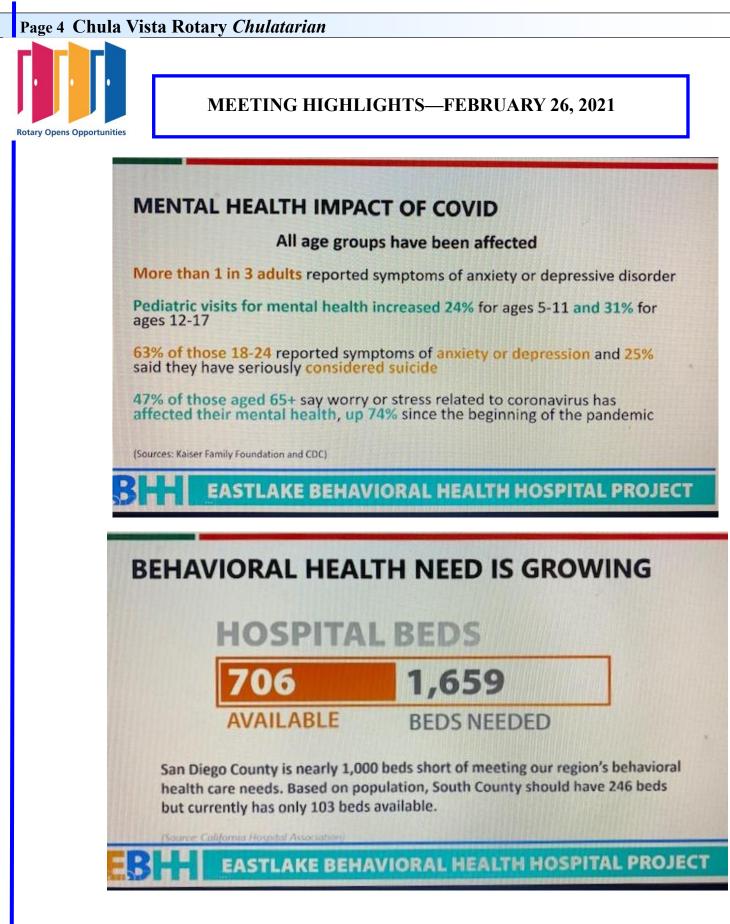

Monica Montaño with Scripps Health introduced the two guest speakers: Dr. Jerry Gold with Scripps Health and Saad Niazi with Pacific Grove Hospital.

Scripps Health has entered into a joint venture with Acadia Healthcare to significantly expand quality behavioral health services to patients in South County.

The two health care organizations are proposing to develop and jointly operate a new, state-of-the-art 120-bed behavioral health hospital in Eastlake. This facility will provide safe, quality care, critically-needed inpatient bed capacity and intensive outpatient services for adults, teens, and seniors.