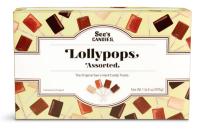

Assorted Lollypops Vanilla, Butterscotch, Café Latté and Chocolate. Approximately 30 lollypops. 1 lb 5 oz \$21.90 #296

Milk Chocolates Pure milk chocolate goodness. Delivered in seasonal wrap. 1 lb \$23.50 #50326