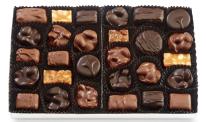

Assorted Lollypops Vanilla, Butterscotch, Café Latté and Chocolate. Approximately 30 lollypops. 1 lb 5 oz \$21.90 #296

Milk Chocolates Pure milk chocolate goodness. Delivered in seasonal wrap. 1 lb \$23.50 #50326

Dark Chocolates A taste of cacao in every bite. Delivered in seasonal wrap. 1 lb \$23.50 #50330

Truffles Wonderfully decadent and rich. 1 lb \$26.75 #902

Peanut Brittle Buttery, crunchy and irresistible. 1 lb 8 oz \$23.25 #355