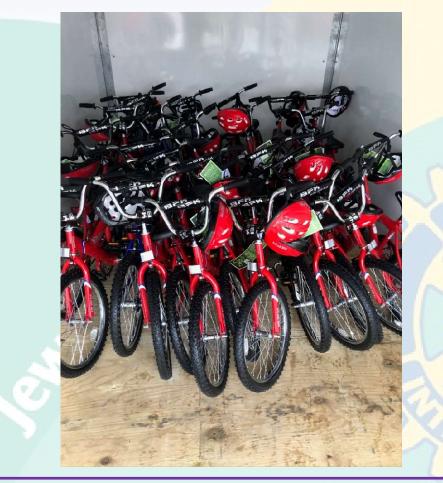

### Bikes For Kids

Thank you La mesa Rotary for donating 100 Bikes and Bike Helmets to the 2<sup>nd</sup> & 3<sup>rd</sup> graders at Harriet Tubman Charter School!

Visit the La Mesa Rotary online! <u>www.LaMesaRotary.org</u> Or find us on Facebook! Just search for La Mesa Rotary.