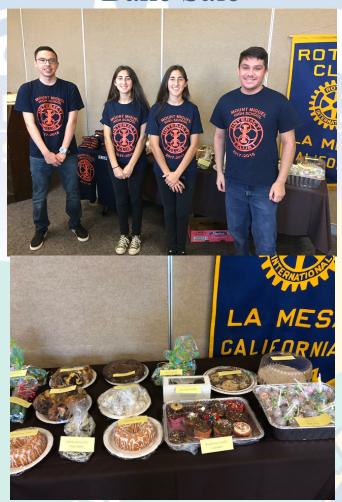

## Mount Miguel Interact Bake Sale

Members or the Mount Miguel Interact Club joined us Wednesday for lunch to give us an update on their upcoming 5k and Walk fundraiser. To help support the Interact Club we held a bake Sale / Auction with all the funds raised going to support their club. They have chosen San Diego Foster Youth. Their 5K will only cost \$10 per person and it will be at Mount Miguel on Saturday May 12th.