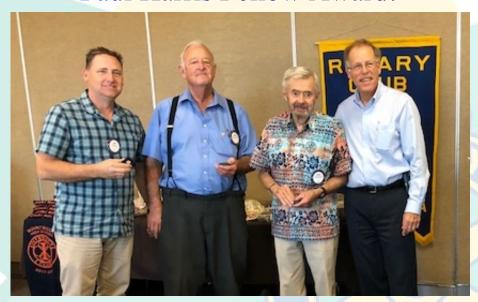

## La Mesa Rotarians receive their Paul Harris Fellow Award!

La Mesa Rotarians Scott Elam, Martin Brickson and Dennis Knight are presented with their Paul Harris Pins from Mike Fellows. Martin was receiving his 9<sup>th</sup> Paul Harris!

The Paul Harris Fellow recognition acknowledges individuals who contribute, or who have contributions made in their name, of US\$1,000 to The Rotary Foundation of Rotary International.

Thank you for your contributions to the Rotary Foundation!