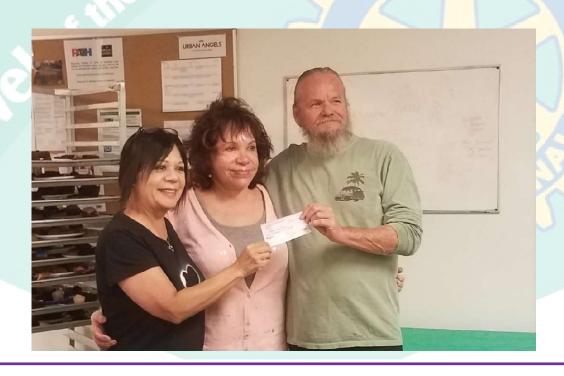

# La Mesa Rotary Help feed the Homeless

On Saturday, February 15<sup>th</sup> a group of La Mesa Rotarians joined PATH to help feed the homeless! La Mesa Rotary also donated \$1,000 to PATH!

**PRESENTS** 