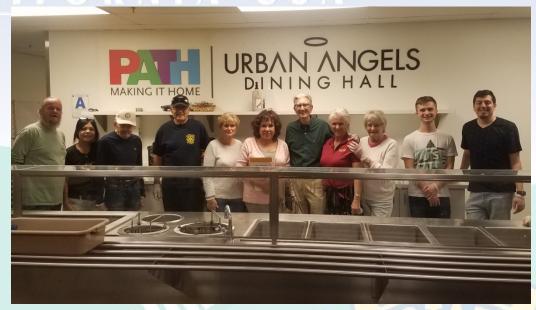

# La Mesa Rotary Help feed the Homeless

On Saturday, February 15<sup>th</sup> a group of La Mesa Rotarians joined PATH to help feed the homeless! La Mesa Rotary also donated \$1,000 to PATH!

**PRESENTS** 