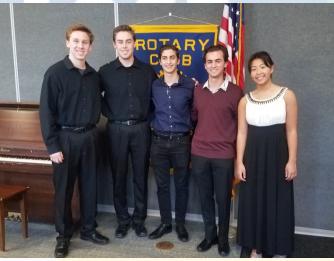

# La Mesa Rotary Instrumental Music Competition

# LCLIFO CALIFO DISTR

Congratulations to our participants in the 2020 Instrumental Music Competition! Don Halprin came in 1<sup>st</sup> place and is presented a check by Dennis Knight! Mia Chang came in 2<sup>nd</sup>, Norbert Nam came in 3<sup>rd</sup> place. Cameron & Andrew Zeller also were in the competition.