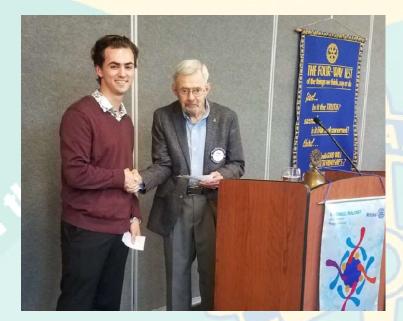

# La Mesa Rotary Instrumental Music Competition

# LCLIFO CALIFO DISTR

Congratulations to our participants in the 2020 Instrumental Music Competition! Don Halprin came in 1<sup>st</sup> place and is presented a check by Dennis Knight! Mia Chang came in 2<sup>nd</sup>, Norbert Nam came in 3<sup>rd</sup> place. Cameron & Andrew Zeller also were in the competition.