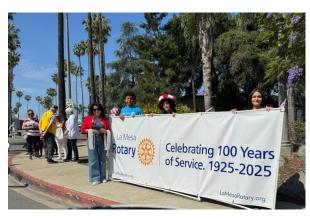

y, she received a yellow rose. If she was incorrect the rose went to incoming President Bonnie Welch and Becki received a deadly looking rose. Members of the club also threw small squishy balls at Becki in the batter's box. Of course, many of the balls missed the box and hit the batter, Becki. Bonnie went home with a beautiful bouquet of yellow roses which Becki ended up with a few. 😊

Becki, thank you for a wonderful two years. Like a seasoned pitcher you didn't just throw the ball, you set the pace, inspired our team and made every play count. You led with heart, dedication, and an unwavering commitment to service.



Guy Elam, song leader extraordinaire, led the members in the welcome song to start the meeting.





## La Mesa Rotary, Grand Marshall La Mesa Flag Day Parade