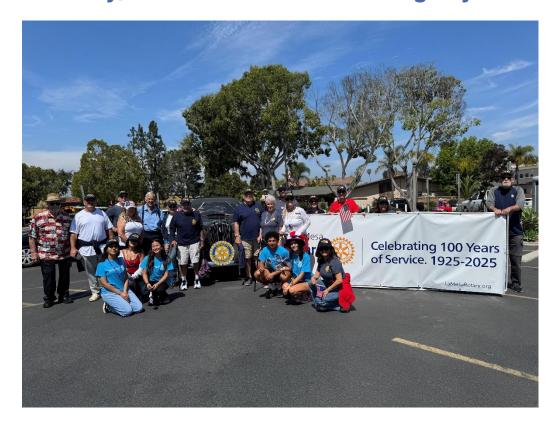

ded correctly, she received a yellow rose. If she was incorrect the rose went to incoming President Bonnie Welch and Becki received a deadly looking rose. Members of the club also threw small squishy balls at Becki in the batter's box. Of course, many of the balls missed the box and hit the batter, Becki. Bonnie went home with a beautiful bouquet of yellow roses which Becki ended up with a few. 😊

Becki, thank you for a wonderful two years. Like a seasoned pitcher you didn't just throw the ball, you set the pace, inspired our team and made every play count. You led with heart, dedication, and an unwavering commitment to service.



Guy Elam, song leader extraordinaire, led the members in the welcome song to start the meeting.





## La Mesa Rotary, Grand Marshall La Mesa Flag Day Parade