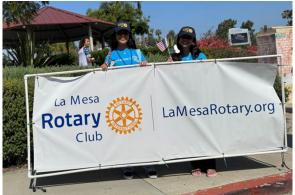

she received a yellow rose. If she was incorrect the rose went to incoming President Bonnie Welch and Becki received a deadly looking rose. Members of the club also threw small squishy balls at Becki in the batter's box. Of course, many of the balls missed the box and hit the batter, Becki. Bonnie went home with a beautiful bouquet of yellow roses which Becki ended up with a few. 😊

Becki, thank you for a wonderful two years. Like a seasoned pitcher you didn't just throw the ball, you set the pace, inspired our team and made every play count. You led with heart, dedication, and an unwavering commitment to service.



Guy Elam, song leader extraordinaire, led the members in the welcome song to start the meeting.





## La Mesa Rotary, Grand Marshall La Mesa Flag Day Parade