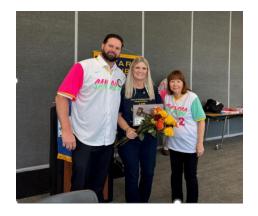

Becki thanked everyone for their support and exhibited her creative side by honoring each member with a certificate of their participation and accomplishments for the year. Mary Elington was honored as the club's Rotarian of the Year.