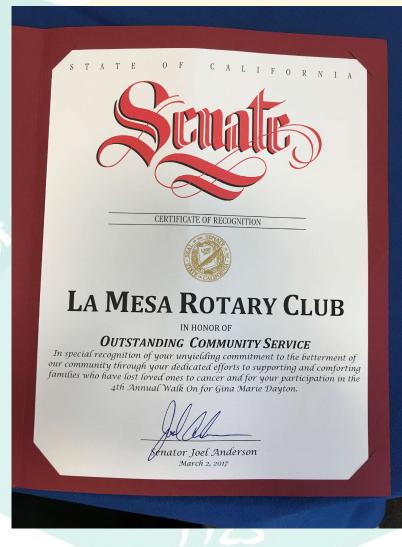

## La Mesa Rotary recognized With Certificate of Recognition By State of California for Outstanding Community Service!