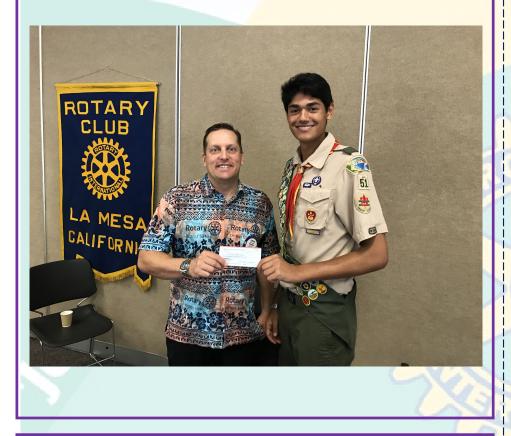

# La Mesa Rotary Charitable Giving Donates \$150 to Parker Richardson – Life Scout

Parker is working towards the rank of Eagle Scout. La Mesa Rotary member Sue Richardson's son receives a check for \$150 from La Mesa Rotary President Steve Looser. He will use this money towards his Eagle Scout project. He will be installing plant identification markers and the Santee Historical Society in their native plant garden.