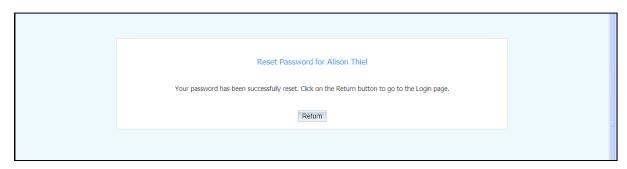

<u>Note:</u> Take note of the "Log-in name" and write this down – it will likely be in a format like: "Alison.Thiel.10457" (please disregard the fact mine is my email as yours wont be!)

Once you have confirmed your new password, press "Submit" and hopefully you will get a page that looks like:

Press "Return" to get to the next page:

Type in the Log-in name that you wrote down before. Please note that you need to make sure the "." is between your first and last names, then 10457 which is the unique number for Rotary Club of Appin Park Wangaratta in Club Runner, otherwise it wont work.