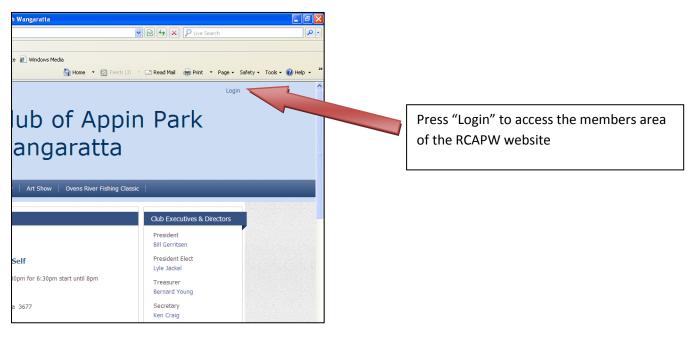

## To Log-in to the members only area of ClubRunner

Press here to proceed to the area where you can get your log-in and re-set your password

This will bring you to a page that looks like:

Type in your surname and email address that is listed in the RCAPW contacts list and press "submit".