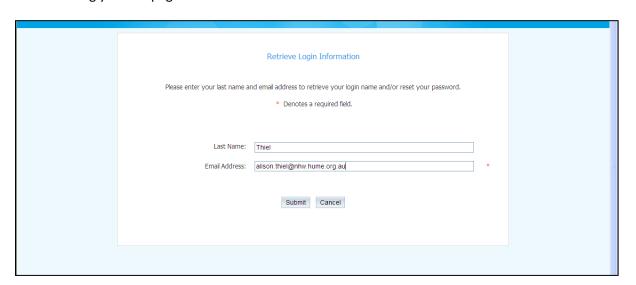

## To Log-in to the members only area of ClubRunner

Press here to proceed to the area where you can get your log-in and re-set your password

This will bring you to a page that looks like:

Type in your surname and email address that is listed in the RCAPW contacts list and press "submit".