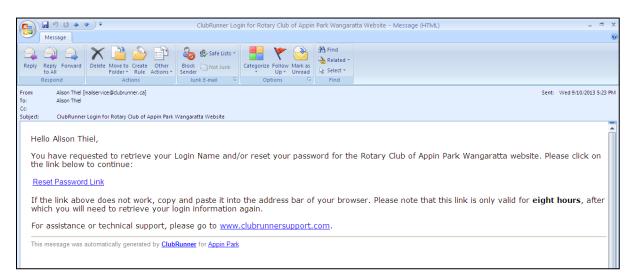

Once you press "Submit", if successful, then the following page will come up:

Open up your email account after a few minutes and there should be an email there from "Alison Thiel" (even though I havent sent it, only as I am the website administrator)

Open up this email and it will look something like:

Click on the "Reset Pasword Link" and it will bring up a screen that looks like:

Type in a new password, whatever you want – for security reasons it is best to have numbers, letters, upper and lower case mixed up – make sure it is something you will be able to remember.. maybe a pets name and their birthdate eg "Sadie1999" – this has upper and lower case, as well as numbers..