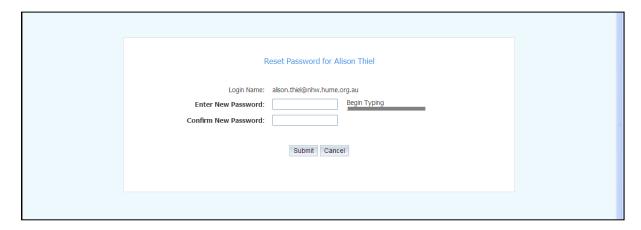

Open up this email and it will look something like:

Click on the "Reset Pasword Link" and it will bring up a screen that looks like:

Type in a new password, whatever you want – for security reasons it is best to have numbers, letters, upper and lower case mixed up – make sure it is something you will be able to remember.. maybe a pets name and their birthdate eg "Sadie1999" – this has upper and lower case, as well as numbers..

<u>Note:</u> Take note of the "Log-in name" and write this down – it will likely be in a format like: "Alison.Thiel.10457" (please disregard the fact mine is my email as yours wont be!)

Once you have confirmed your new password, press "Submit" and hopefully you will get a page that looks like: