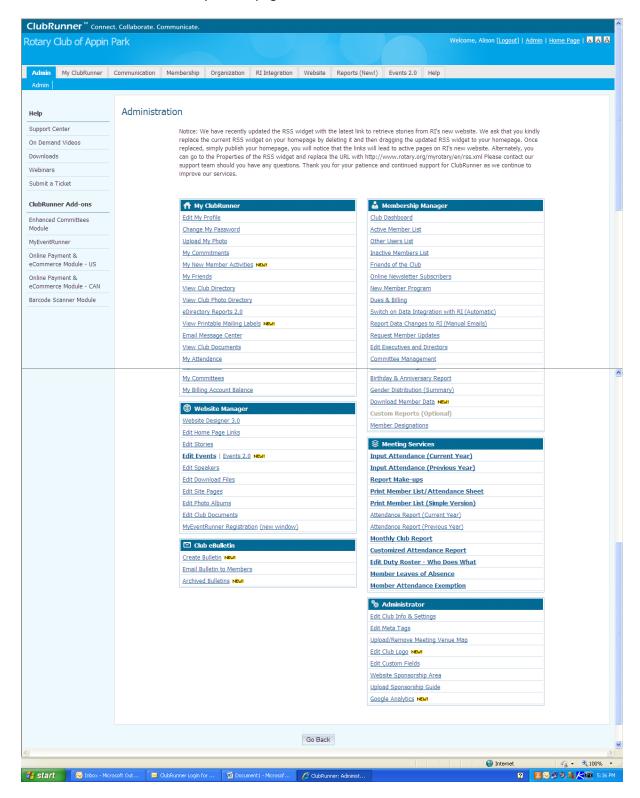

Click "Log-in" and you should be in!

It will direct to the Home Page of RCAPW website however you will now have "Admin" up the top:

Click "Admin" and it will direct you to a page that will look like:

Anything that is a solid blue colour you can access, any that are faded you can't. Every member has different access rights based on if you are a director or a committee/on the exec etc.

Click into the different areas and see what you can find! Feel free to update any personal details you like..