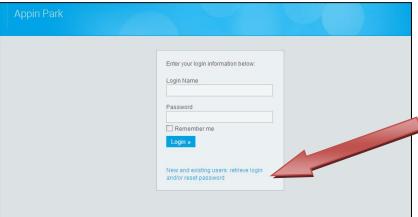

## To Log-in to the members only area of ClubRunner

Press here to proceed to the area where you can get your log-in and re-set your password

This will bring you to a page that looks like:

Type in your surname and email address that is listed in the RCAPW contacts list and press "submit".