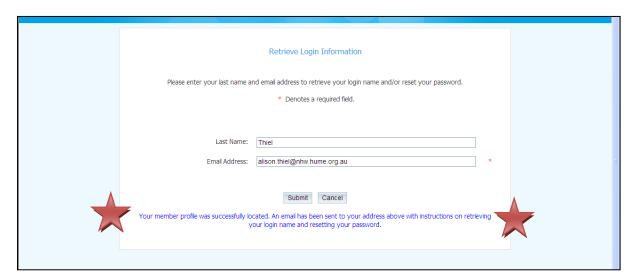

Once you press "Submit", if successful, then the following page will come up:

Open up your email account after a few minutes and there should be an email there from "Alison Thiel" (even though I havent sent it, only as I am the website administrator)