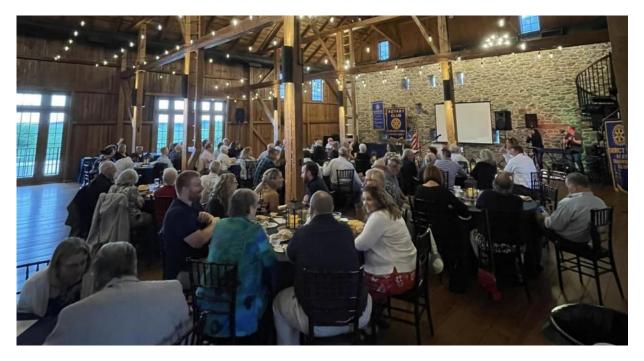

## 2024 ANNUAL BOARD MEMBER INSTALLATION DINNER Tuesday, June 25 | 5 - 8 PM Harvest View Barn | 338 Sunnyburn Road

- backyard (Harvey's) BBQ
- tailgate games
- music by Mix'd Up Productions

Come join the *Rotaryritaville* party on the lawn!

# Deadline for registration is June 17th!

Don't miss out on this great chance to celebrate the Rotary year past and to look forward to the new Rotary year to come!

CLICK OR SCAN THE QR CODE BELOW TO REGISTER