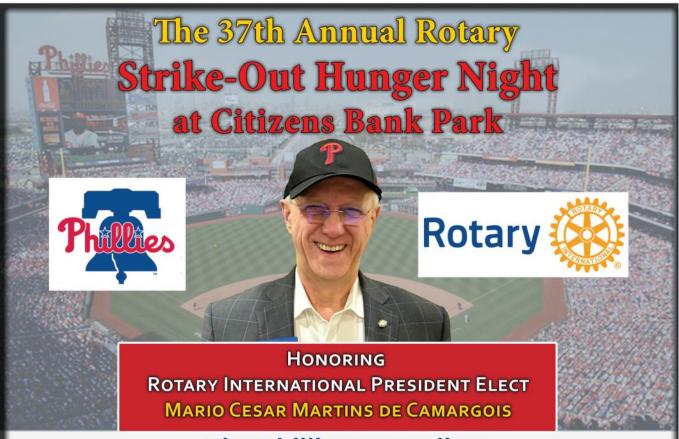

# The Phillies vs Marlins Wednesday, August 14, 2024 • 6:40 PM

Help Save Children's Lives Around the World

For every ticket sold through this event, the Phillies will donate approximately 50% of the Ticket Price to the Rotary Foundation. Also, the Gates Foundation will match \$2 for every \$1 raised. The money will go towards vaccines to eradicate polio and other childhood diseases. Over the last few years, Strike-Out Hunger has raised over \$1 Million. That translates to the inoculation of around 1.5 million children that have been spared the possibility of death or a crippled life.

We ask everyone attending the game to bring non-perishable food and deposit it in the drums by the ball park entrance. The food will be distributed to local food banks.

**To purchase tickets,** go to the Phillies Rotary Strike-Out Hunger landing page: **Phillies.com/RotarySOH** or use the **QR Code** below. Click on the green **Buy Now** box and type in the "Enter Offer Code"