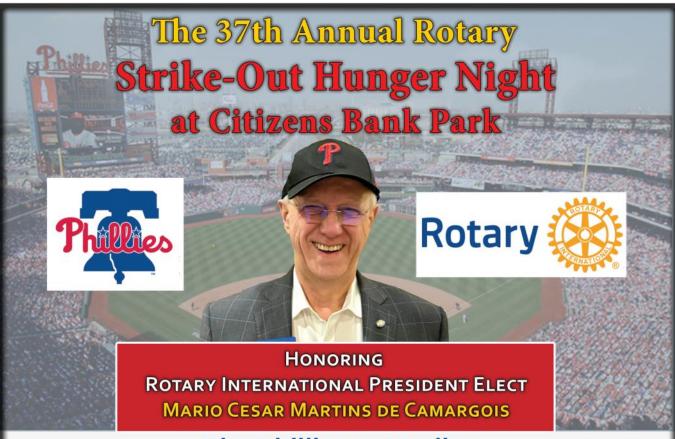

# The Phillies vs Marlins Wednesday, August 14, 2024 • 6:40 PM

Help Save Children's Lives Around the World

For every ticket sold through this event, the Phillies will donate approximately 50% of the Ticket Price to the Rotary Foundation. Also, the Gates Foundation will match \$2 for every \$1 raised. The money will go towards vaccines to eradicate polio and other childhood diseases. Over the last few years, Strike-Out Hunger has raised over \$1 Million. That translates to the inoculation of around 1.5 million children that have been spared the possibility of death or a crippled life.

We ask everyone attending the game to bring non-perishable food and deposit it in the drums by the ball park entrance. The food will be distributed to local food banks.

**To purchase tickets,** go to the Phillies Rotary Strike-Out Hunger landing page: **Phillies.com/RotarySOH** or use the **QR Code** below. Click on the green **Buy Now** box and type in the "Enter Offer Code"

This will insure your donation.

| Seat Level    | Sections   | Ticket Price*        | Donation to RI Foundation      |
|---------------|------------|----------------------|--------------------------------|
| Baseline      | 138        | \$49.00              | \$8.00                         |
| Outfield      | 145        | \$44.00              | \$22.00                        |
| Arcade        | 236        | \$40.00              | \$20.00                        |
| Terrace       | 330        | \$30.00              | \$15.00                        |
| Terrace Deck  | 417        | \$30.00              | \$15.00                        |
| Pavilion Deck | 308        | \$26.00              | \$13.00                        |
|               | *Plus \$2. | 50 per Ticket proces | sing fee and \$4.50 per order. |

For information contact Marvin Axler (856) 665-6555 • marvin@cmi-direct.com

For 12 or more tickets per person contact

Robb Kazenski (215) 463-1000 ext. 5182 • rkazenski@phillies.com