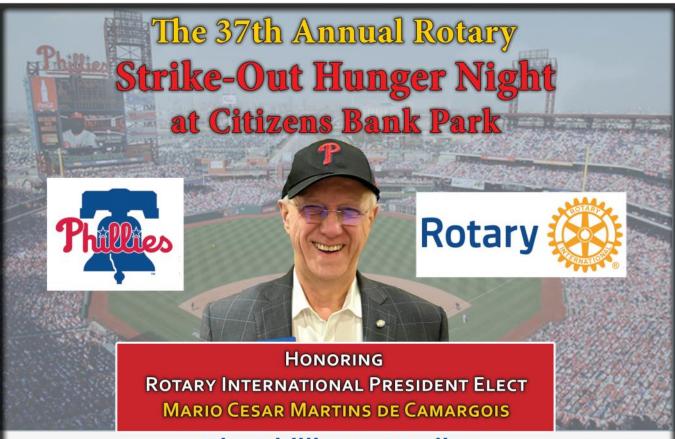

# The Phillies vs Marlins Wednesday, August 14, 2024 • 6:40 PM

Help Save Children's Lives Around the World

For every ticket sold through this event, the Phillies will donate approximately 50% of the Ticket Price to the Rotary Foundation. Also, the Gates Foundation will match \$2 for every \$1 raised. The money will go towards vaccines to eradicate polio and other childhood diseases. Over the last few years, Strike-Out Hunger has raised over \$1 Million. That translates to the inoculation of around 1.5 million children that have been spared the possibility of death or a crippled life.

We ask everyone attending the game to bring non-perishable food and deposit it in the drums by the ball park entrance. The food will be distributed to local food banks.

**To purchase tickets,** go to the Phillies Rotary Strike-Out Hunger landing page: **Phillies.com/RotarySOH** or use the **QR Code** below. Click on the green **Buy Now** box and type in the "Enter Offer Code"