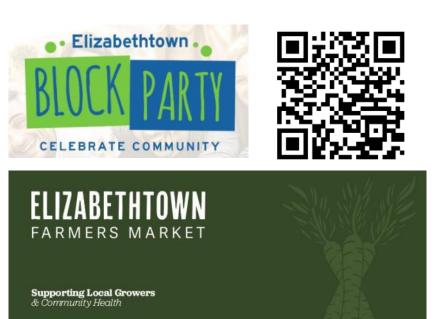

# **Future Service Opportunities**

- Etown Farmer's Market Setup | Wednesdays, Sep 18 1:50 - 3:00 pm each day
- Etown Ministerium Block Party | Saturday, September 7, 1:30 pm - 4:00 pm, Etown Borough Park - see the QR Code below