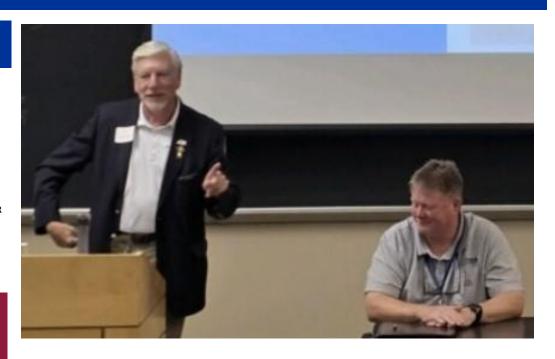

# ETOWN ROTARY REPRESENTS AT THE DISTRICT LEARNING ASSEMBLY

Our own past presidents Dennis Zubler and Glen Bootay participated in a panel discussion at the recent District Learning Assembly which was held at Messiah University. Well done gentleman!