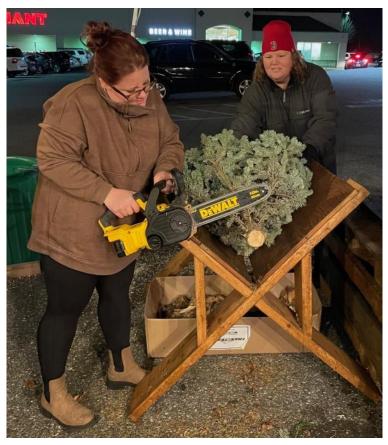

### From the President...

Good Thursday Etown Rotary:

This is the time of the year where we ask every Rotarian in our Club to live the Rotary motto of Service Above Self. The Tree Sale is our largest fundraiser. The money raised supports our Club's efforts in Elizabethtown and beyond.

We still have plenty of shifts left to cover. This is the part where we as Rotarians hear the call to community service and we activate.

With a Club of our size, we should have sign ups completed in a day or so. Its a short sale window this year. Three weeks and we will most likely be done. I ask that if this is your commitment to service for the year, make it a priority and sign up today.

I look forward to another successful sale. Thank you to everyone who has already scheduled their shifts and to those behind the scenes who make the sale come to life every year.

Yours in Rotary Service,
President Shaun