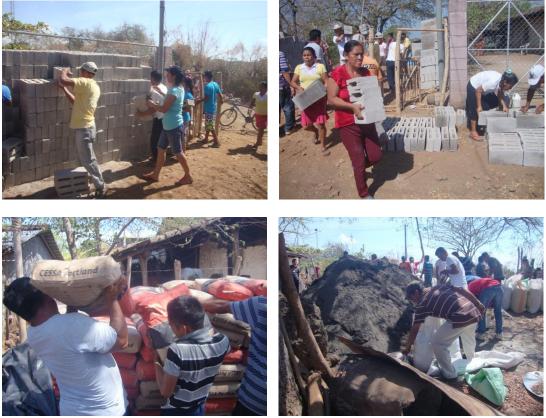

Supply of materials for the beneficiaries of the second stage.

In these images is the delivery of blocks, cement and sand.

The leader of the community, Niña Mirna, who is the vice president of the water committee and environment, actively participates in the delivery of materials helping to load cement blocks. It also controls the amounts paid to each beneficiary.