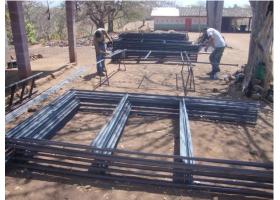

Progress in the construction of metal structures of the 45 latrines in the second stage. This activity is virtually complete. You may notice that are already in the process of setting the plates for latrines for the second phase.