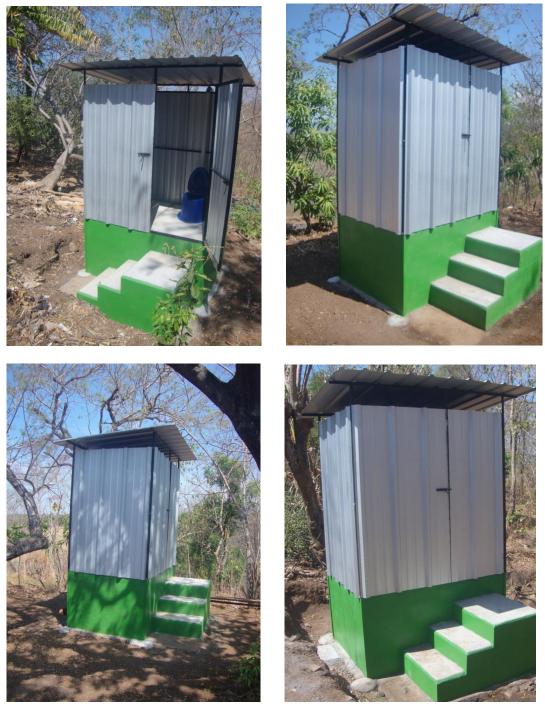

## PHOTOGRAPHIC RECORD OF THE PROJECT.

Images of latrines completed corresponding to the 1st stage.

Interior details of latrines. Rate and ventilation.

Details tiered access finishes, paint and filters for urine.

Detail access to the interior and door latch.