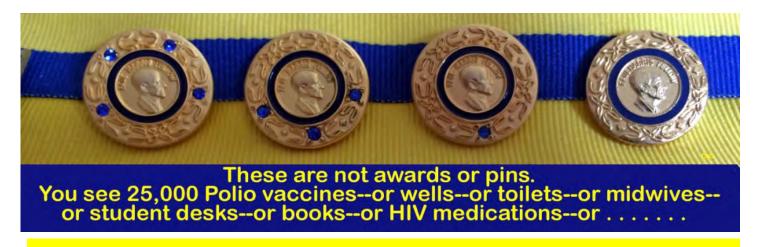

#### Thank You For Your Service

Our goal is for each member to complete a minimum of 40 hours of service. Service includes time spent attending Rotary meetings, attending Rotary activities or volunteering at fundraisers. Volunteering on self-directed activities is also accept. Members have the option of donating \$400 to the Foundation or a fundraising project in lieu of service hours.

EVERY 40 HOURS OF SERVICE EQUALS ONE LIFE SAVED

**New Members Reporting Hours** 

Stephanie Pastor

Bill Bowen

Tami Paraker

30-39 Hours:

Janice Gage

Janet Meredith