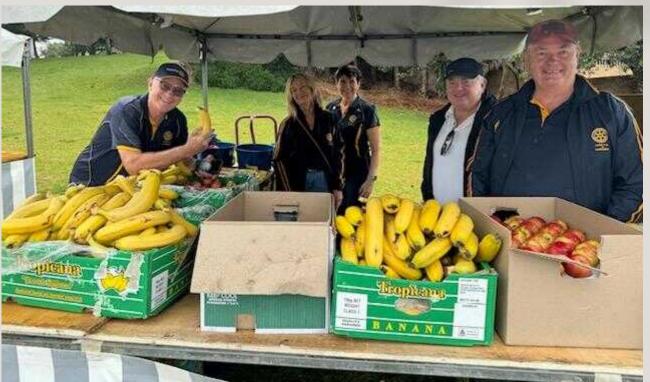

Something for everyone!

Carpark behind Coles & McDonalds, President Ave, Caringbah

\*\*All proceeds assist Rotary Community Projects\*\*

Would you like to donate the fruits of your labour?

And help raise funds for Medical Research?

## BEACHSIDE DASH

Sunday 10 September

Will be handing out fruit at the finish line

https://beachsidedash.org.au

Raising Funds for medical research at St George & Sutherland Hospitals