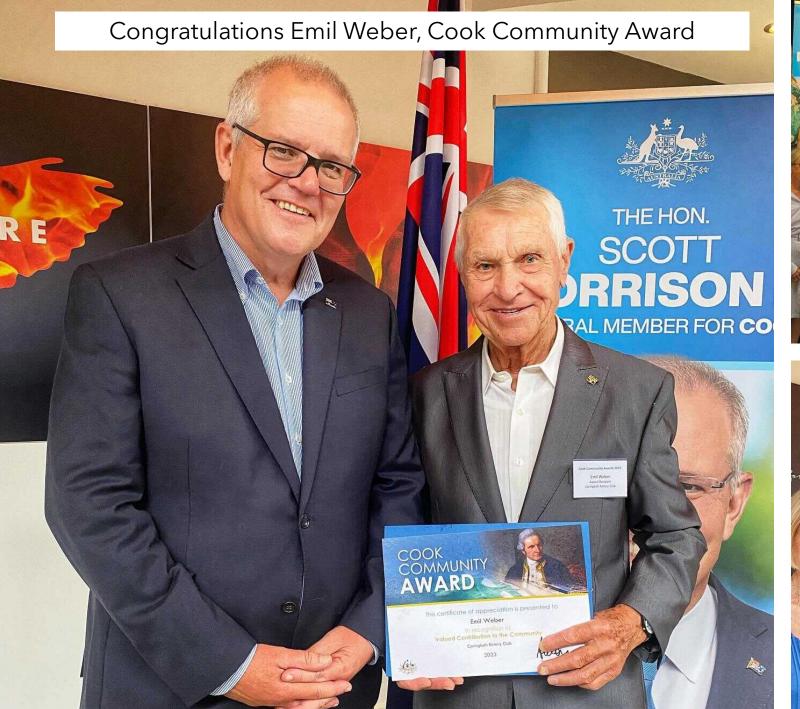

## Caringbah Rotary 2023-2024 The first 6 months

Induction of Grant O'Neill And Rod Rutledge

Welcome to the Family of Rotary

Martin Tabone
Rotary
District 9675
Recognition of
Service
And
Certificate of
Appreciation
for
U-Turn-TheWheel