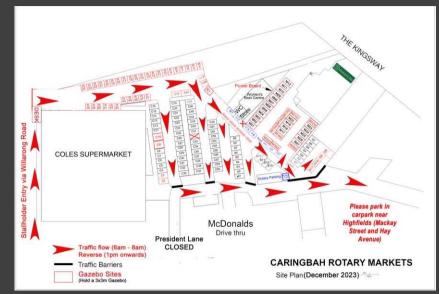

Caringbah Rotary Markets Traffic Flow - July 30, 2023

ACCESS TO COLES UNDERGROUND CARPARK and RESIDENTS - 8:00am-1:00pm

Caringbah Markets
New Opening Hours!

8:00am - 1:00pm

Live Music 9:30 - 12:30

www.caringbahmarkets.com.au