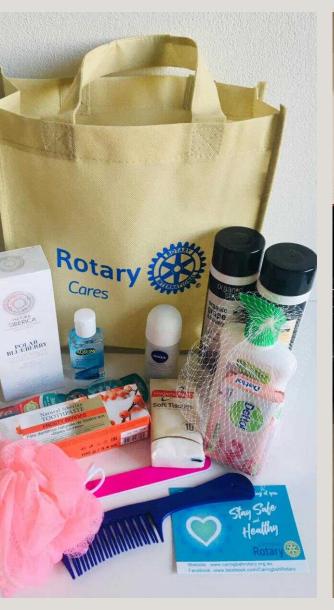

Dear lotary,

Thank you so much for

your kind + continued support

for the vulnerable community

members supported by the

Sutherland Hospital Social

Sutherland Hospital Social

work team.

You have enabled us to

provide joy, quality, confort

and dignity to those most

in reed.

Delicious food! Something for everyone! CARINGBAH MARKETS GIANT CHRISTMAS Come grab a bargair MARKET SUNDAY 10TH DECEMBER 8:00AM - 1:00PM reasures galore! Santa will visit at 10:00am Carpark behind Coles and McDonalds -Entry via The Kingsway