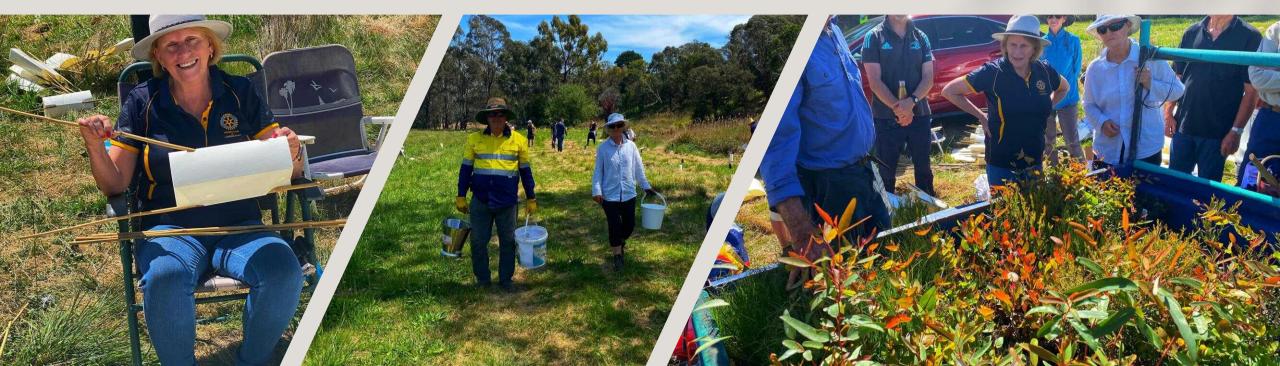

## 

Groups of 20-40 volunteers are needed on weekends to plant the tubestock that has been grown from the tree

|   | Date        | Location                   | Volunteers needed |
|---|-------------|----------------------------|-------------------|
| 1 | 21 October  | Pinaroo, Burradoo (Bowral) | 20                |
| 2 | 22 October  | Pinaroo, Burradoo (Bowral) | 20                |
| 3 | 29 October  | Kiamma Creek, Crookwell    | 30                |
| 4 | 5 November  | Western Sydney Airport     | 30                |
| 5 | 12 November | Mactern Sydney Airport     | ลก                |