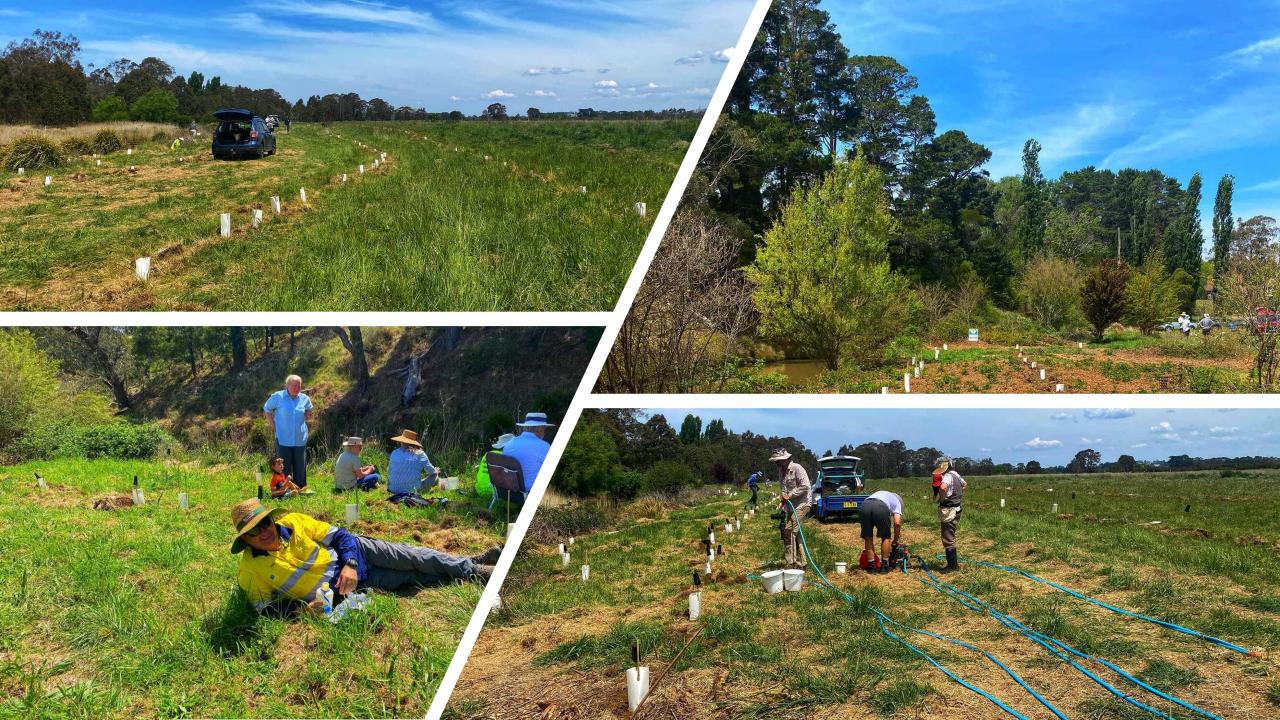

## 

Groups of 20-40 volunteers are needed on weekends to plant the tubestock that has been grown from the tree

|   | Date        | Location                   | Volunteers needed |
|---|-------------|----------------------------|-------------------|
| 1 | 21 October  | Pinaroo, Burradoo (Bowral) | 20                |
| 2 | 22 October  | Pinaroo, Burradoo (Bowral) | 20                |
| 3 | 29 October  | Kiamma Creek, Crookwell    | 30                |
| 4 | 5 November  | Western Sydney Airport     | 30                |
| 5 | 12 November | Mactern Sydney Airport     | ลก                |