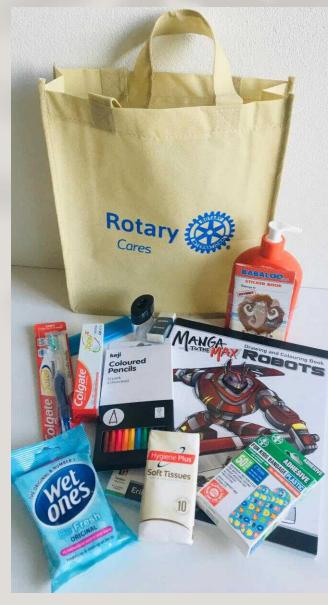

Dear lotary,

Thank you so much for

your kind + continued support

for the vulnerable community

members supported by the

Sutherland Hospital Social

Sutherland Hospital Social

work team.

You have enabled us to

provide joy, quality, confort

and dignity to those most

in reed.

Delicious food! Something for everyone! CARINGBAH MARKETS GIANT CHRISTMAS Come grab a bargair MARKET SUNDAY 10TH DECEMBER 8:00AM - 1:00PM reasures galore! Santa will visit at 10:00am Carpark behind Coles and McDonalds -Entry via The Kingsway