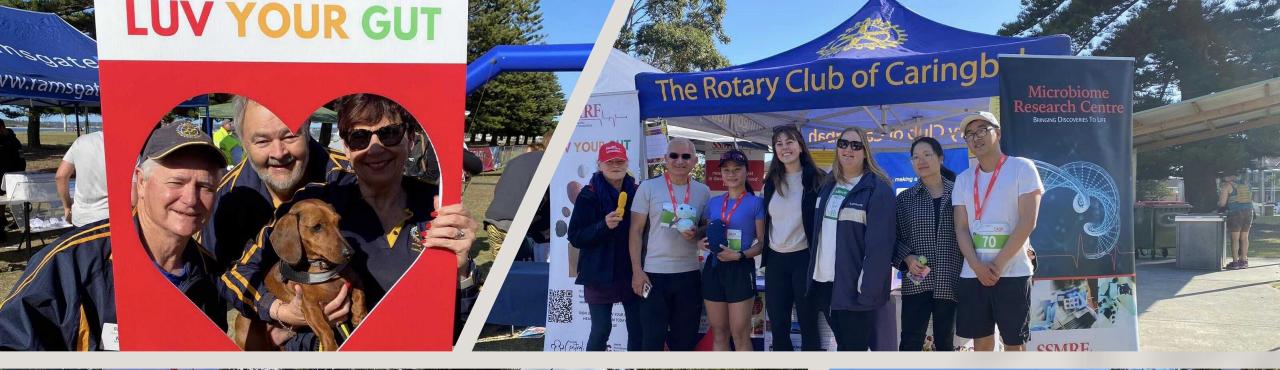

## BEACHSIDE DASH

Sunday 10 September

Will be handing out fruit at the finish line

https://beachsidedash.org.au

Raising Funds for medical research at St George & Sutherland Hospitals