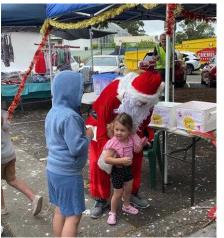

You have enabled us to

provide joy, quality, confort

and dignity to those most

in reed.

Delicious food! Something for everyone! CARINGBAH MARKETS GIANT CHRISTMAS Come grab a bargair MARKET SUNDAY 10TH DECEMBER 8:00AM - 1:00PM reasures galore! Santa will visit at 10:00am Carpark behind Coles and McDonalds -Entry via The Kingsway

Kids Christmas Craft

**Sunday December 10 Kids Christmas Craft** 10:00-12:00

Caringbah Markets in Carpark behind Coles & McDonalds

**Christmas MARKETS Market!** TOMORROW!

SUNDAY DECEMBER 10TH

(8AM - 1PM)

Carpark behind Coles & McDonalds, Caringbah