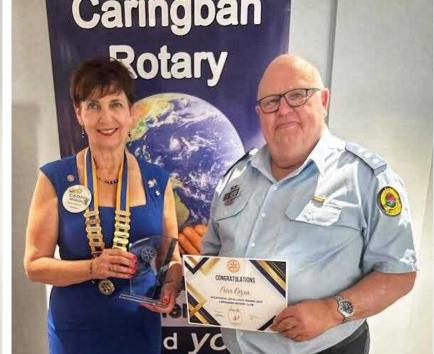

one
Rotary
District 9675
Recognition of
Service
And
Certificate of
Appreciation
for
U-Turn-TheWheel







Caringbah Rotary Markets Traffic Flow - July 30, 2023



ACCESS TO COLES UNDERGROUND CARPARK and RESIDENTS - 8:00am-1:00pm

Caringbah Markets
New Opening Hours!

8:00am - 1:00pm



Live Music 9:30 - 12:30

www.caringbahmarkets.com.au

Something for everyone!

Carpark behind Coles & McDonalds, President Ave, Caringbah

\*\*All proceeds assist Rotary Community Projects\*\*











Would you like to donate the fruits of your labour?

And help raise funds for Medical Research?



## BEACHSIDE DASH

Sunday 10 September



Will be handing out fruit at the finish line

https://beachsidedash.org.au

Raising Funds for medical research at St George & Sutherland Hospitals









## 























Groups of 20-40 volunteers are needed on weekends to plant the tubestock that has been grown from the tree

|   | Date        | Location                   | Volunteers needed |
|---|-------------|----------------------------|-------------------|
| 1 | 21 October  | Pinaroo, Burradoo (Bowral) | 20                |
| 2 | 22 October  | Pinaroo, Burradoo (Bowral) | 20                |
| 3 | 29 October  | Kiamma Creek, Crookwell    | 30                |
| 4 | 5 November  | Western Sydney Airport     | 30                |
| 5 | 12 November | Mactern Sydney Airport     | ลก                |

































Behind the Scenes

Monday 20th November 6:00 pm



Waratah Park, Sutherland Opposite Basketball Stadium Rotary & Sutherland Pool



**DINNER** 

THE ROYAL **HOT