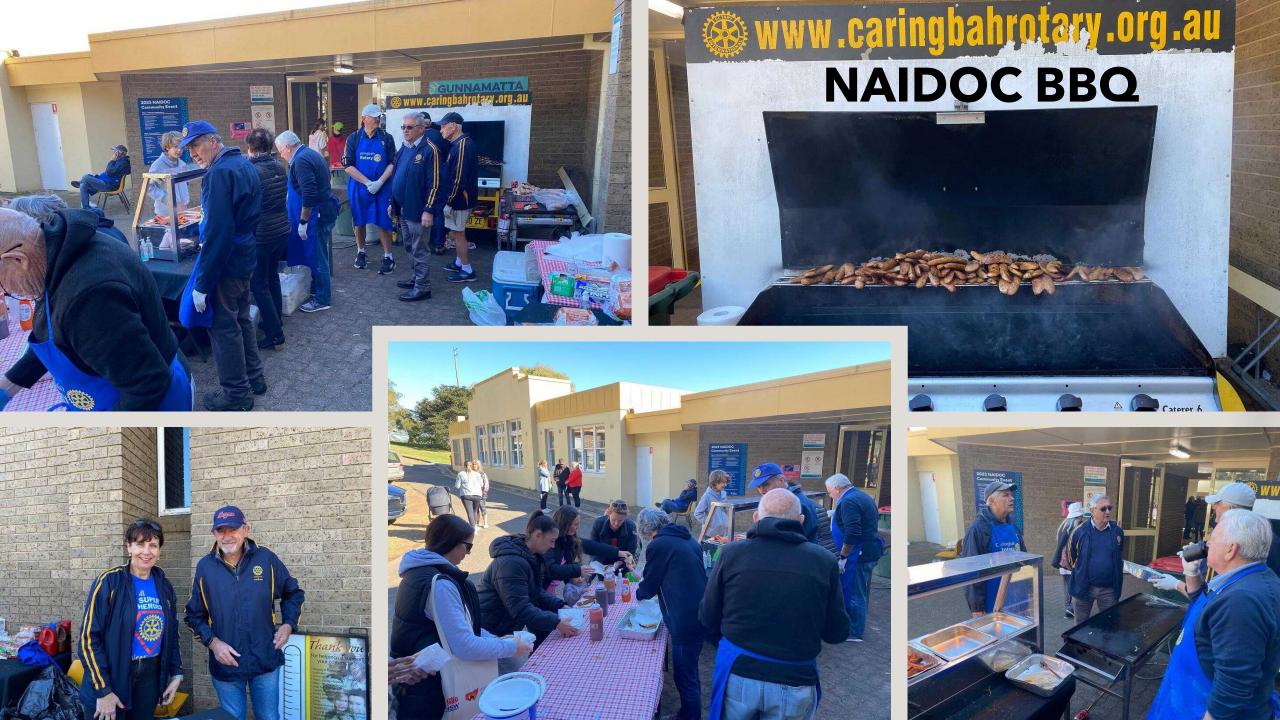

## Caringbah Rotary 2023-2024 The first 6 months







Induction of Grant O'Neill And Rod Rutledge

Welcome to the Family of Rotary





Martin Tabone
Rotary
District 9675
Recognition of
Service
And
Certificate of
Appreciation
for
U-Turn-TheWheel







Caringbah Rotary Markets Traffic Flow - July 30, 2023



ACCESS TO COLES UNDERGROUND CARPARK and RESIDENTS - 8:00am-1:00pm

Caringbah Markets
New Opening Hours!

8:00am - 1:00pm



Live Music 9:30 - 12:30

www.caringbahmarkets.com.au

Something for everyone!

Carpark behind Coles & McDonalds, President Ave, Caringbah

\*\*All proceeds assist Rotary Community Projects\*\*











Would you like to donate the fruits of your labour?

And help raise funds for Medical Research?



## BEACHSIDE DASH

Sunday 10 September



Will be handing out fruit at the finish line

https://beachsidedash.o