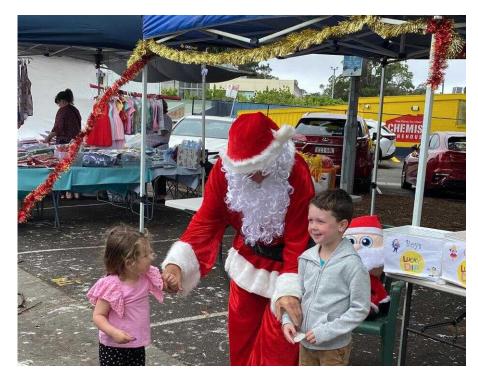

You have enabled us to

provide joy, quality, confort

and dignity to those most

in reed.

Delicious food! Something for everyone! CARINGBAH MARKETS GIANT CHRISTMAS Come grab a bargair MARKET SUNDAY 10TH DECEMBER 8:00AM - 1:00PM reasures galore! Santa will visit at 10:00am Carpark behind Coles and McDonalds -Entry via The Kingsway

Kids Christmas Craft

**Sunday December 10 Kids Christmas Craft** 10:00-12:00

Caringbah Markets in Carpark behind Coles & McDonalds

**Christmas MARKETS Market!** TOMORROW!

SUNDAY DECEMBER 10TH

(8AM - 1PM)

Carpark behind Coles & McDonalds, Caringbah