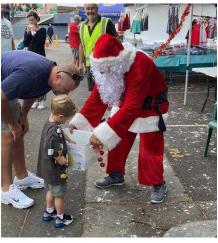

You have enabled us to

provide joy, quality, confort

and dignity to those most

in reed.

Delicious food! Something for everyone! CARINGBAH MARKETS GIANT CHRISTMAS Come grab a bargair MARKET SUNDAY 10TH DECEMBER 8:00AM - 1:00PM reasures galore! Santa will visit at 10:00am Carpark behind Coles and McDonalds -Entry via The Kingsway

Kids Christmas Craft

**Sunday December 10 Kids Christmas Craft** 10:00-12:00

Caringbah Markets in Carpark behind Coles & McDonalds

**Christmas MARKETS Market!** TOMORROW!

SUNDAY DECEMBER 10TH

(8AM - 1PM)

Carpark behind Coles & McDonalds, Caringbah