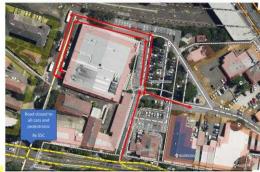

Caringbah Rotary Markets Traffic Flow - July 30, 2023

ACCESS TO COLES UNDERGROUND CARPARK and RESIDENTS - 8:00am-1:00pm

Caringbah Markets
New Opening Hours!

8:00am - 1:00pm

Live Music 9:30 - 12:30

www.caringbahmarkets.com.au