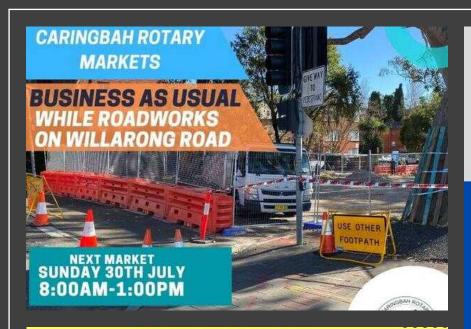

Caringbah Rotary Markets Traffic Flow - July 30, 2023

ACCESS TO COLES UNDERGROUND CARPARK and RESIDENTS - 8:00am-1:00pm

Caringbah Markets
New Opening Hours!

8:00am - 1:00pm

Live Music 9:30 - 12:30

www.caringbahmarkets.com.au