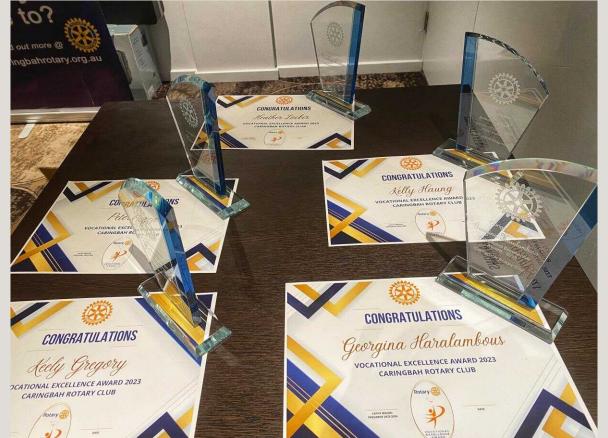

Tabone
Rotary
District 9675
Recognition of
Service
And
Certificate of
Appreciation
for
U-Turn-TheWheel







Caringbah Rotary Markets Traffic Flow - July 30, 2023



ACCESS TO COLES UNDERGROUND CARPARK and RESIDENTS - 8:00am-1:00pm

Caringbah Markets
New Opening Hours!

8:00am - 1:00pm



Live Music 9:30 - 12:30

www.caringbahmarkets.com.au

Something for everyone!

Carpark behind Coles & McDonalds, President Ave, Caringbah

\*\*All proceeds assist Rotary Community Projects\*\*











Would you like to donate the fruits of your labour?

And help raise funds for Medical Research?



## BEACHSIDE DASH

Sunday 10 September



Will be handing out fruit at the finish line

https://beachsidedash.org.au

Raising Funds for medical research at St George & Sutherland Hospitals









## 























Groups of 20-40 volunteers are needed on weekends to plant the tubestock that has been grown from the tree

|   | Date        | Location                   | Volunteers needed |
|---|-------------|----------------------------|-------------------|
| 1 | 21 October  | Pinaroo, Burradoo (Bowral) | 20                |
| 2 | 22 October  | Pinaroo, Burradoo (Bowral) | 20                |
| 3 | 29 October  | Kiamma Creek, Crookwell    | 30                |
| 4 | 5 November  | Western Sydney Airport     | 30                |
| 5 | 12 November | Mactern Sydney Airport     | ลก                |

































Behind the Scenes

Monday 20th November 6:00 pm



Waratah Park, Sutherland Opposite Basketball Stadium Rotary & Sutherland Pool



**DINNER** 

THE ROYAL *