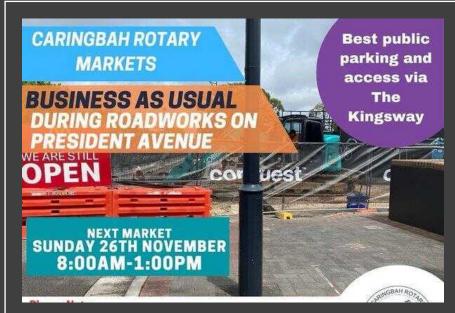

Caringbah Rotary Markets Traffic Flow - July 30, 2023

ACCESS TO COLES UNDERGROUND CARPARK and RESIDENTS - 8:00am-1:00pm

Caringbah Markets
New Opening Hours!

8:00am - 1:00pm

Live Music 9:30 - 12:30

www.caringbahmarkets.com.au

Something for everyone!

Carpark behind Coles & McDonalds, President Ave, Caringbah

\*\*All proceeds assist Rotary Community Projects\*\*

Would you like to donate the fruits of your labour?

And help raise funds for Medical Research?