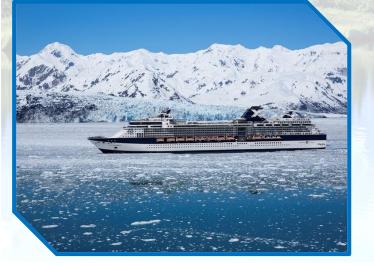

## **Inclusions:**

- Directs flights: Auckland Vancouver return
- Internal flight in Canada
- 5 nights accommodation Vancouver
- 7 Nights cruise
- 4 days Gold Leaf Rocky Mountaineer
- From \$10,110 per person on twin share