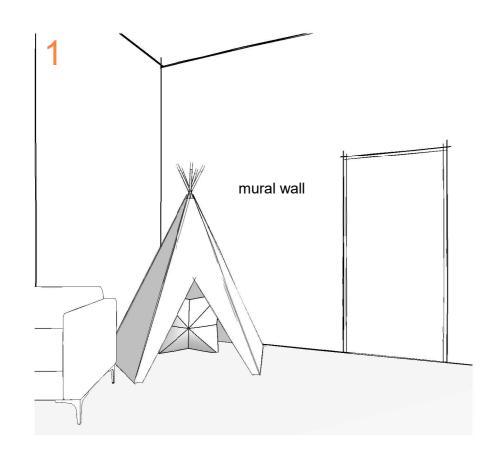

# Playroom / counselling Room new blinds window window seat hello bookshelf storage under coffee table tv for cartoonseasy chair cosy rug blackboard forest wall muralteepee