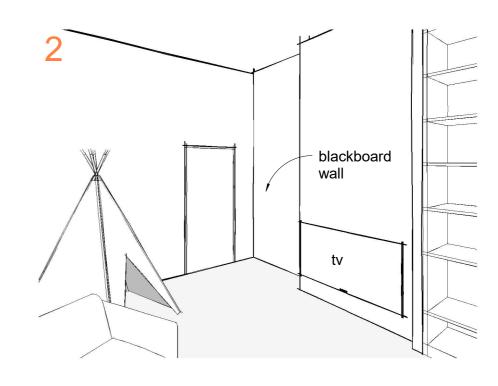

# Playroom / counselling Room new blinds window window seat hello bookshelf storage under coffee table tv for cartoonseasy chair cosy rug blackboard forest wall muralteepee