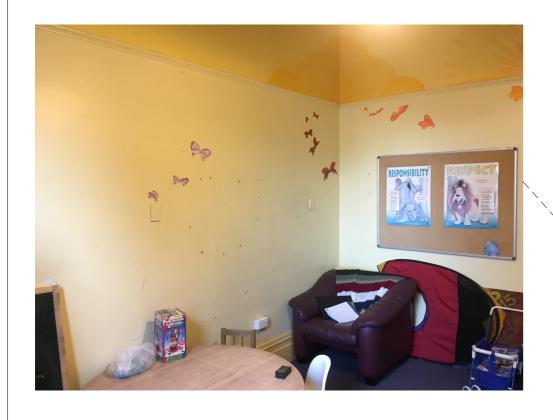

# Playroom / counselling Room new blinds window window seat hello bookshelf storage under coffee table tv for cartoonseasy chair cosy rug blackboard forest wall muralteepee