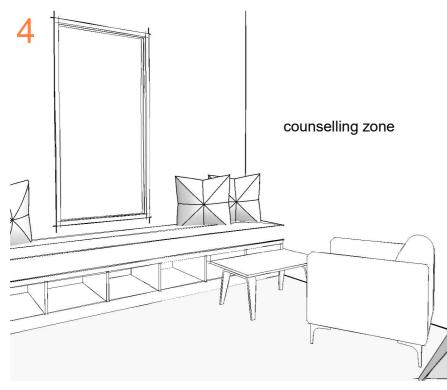

# Playroom / counselling Room new blinds window window seat hello bookshelf storage under coffee table tv for cartoonseasy chair cosy rug blackboard forest wall muralteepee

#### **Shopping list**

- bookshelf & window seat
  joiner or skilled carpenter
- 2. window seat cushioning
- 3. coffee table
- 4. easy chair
- 5. television
- 6. teepee + accessories
- 7. blackboard paint
- 8. mural wall paper (+ someone to apply)
- 9. cosy rug
- 10. new carpet + install
- 11. fresh paint walls and ceiling -volunteers
- 12. lamp shade
- 13. new blinds