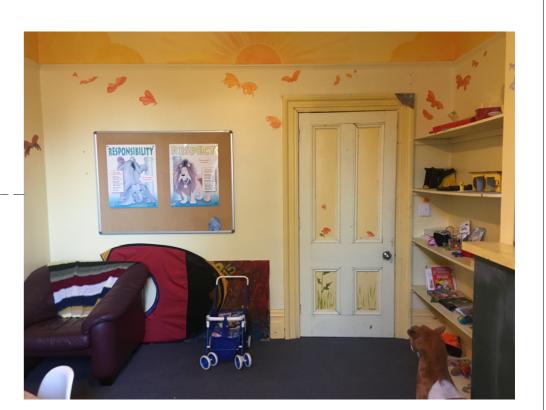

# Playroom / counselling Room new blinds window window seat hello bookshelf storage under coffee table tv for cartoonseasy chair cosy rug blackboard forest wall muralteepee