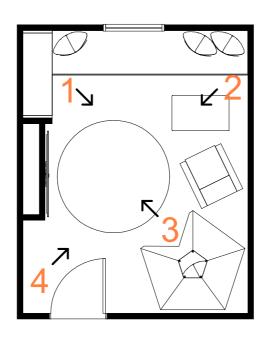

# Playroom / counselling Room new blinds window window seat hello bookshelf storage under coffee table tv for cartoonseasy chair cosy rug blackboard forest wall muralteepee