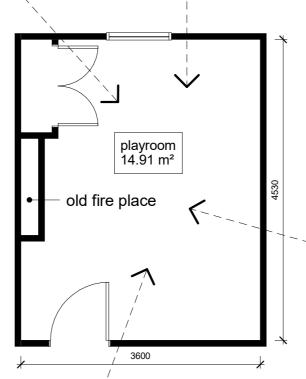

# Playroom / counselling Room new blinds window window seat hello bookshelf storage under coffee table tv for cartoonseasy chair cosy rug blackboard forest wall muralteepee