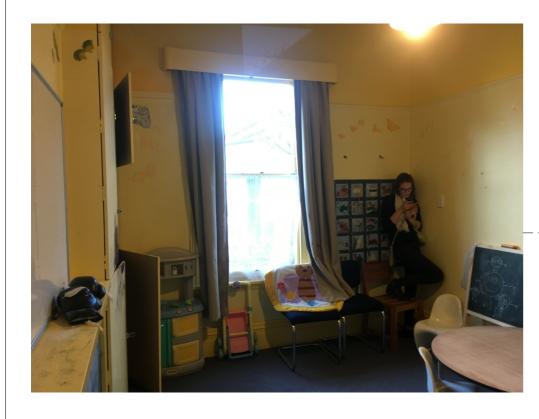

# Playroom / counselling Room new blinds window window seat hello bookshelf storage under coffee table tv for cartoonseasy chair cosy rug blackboard forest wall muralteepee