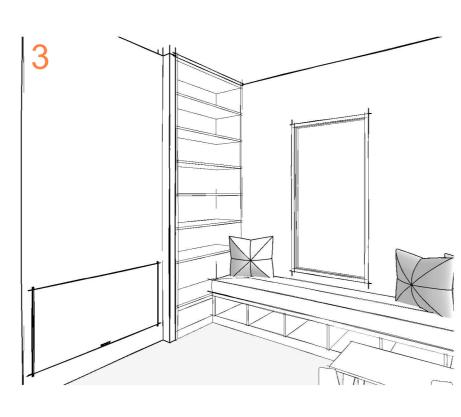

# Playroom / counselling Room new blinds window window seat hello bookshelf storage under coffee table tv for cartoonseasy chair cosy rug blackboard forest wall muralteepee

#### **Shopping list**

- bookshelf & window seat
  joiner or skilled carpenter
- 2. window seat cushioning
- 3. coffee table
- 4. easy chair
- 5. television
- 6. teepee + accessories
- 7. blackboard paint
- 8. mural wall paper (+ someone to apply)
- 9. cosy rug
- 10. new carpet + install
- 11. fresh paint walls and ceiling -volunteers
- 12. lamp shade
- 13. new blinds