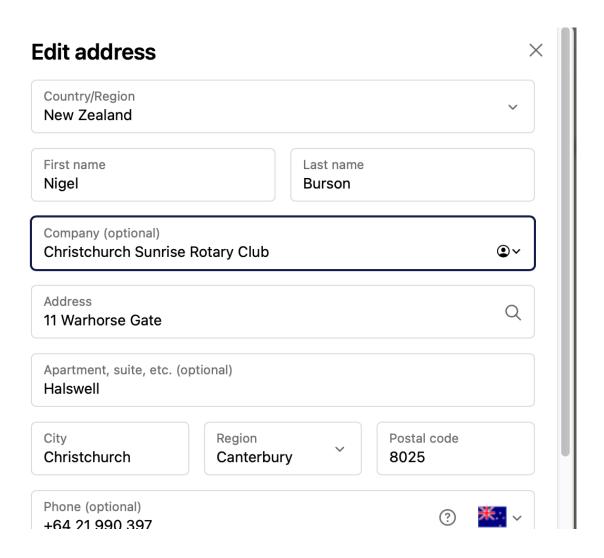

## How to place an order on <a href="https://www.sunrisemarket.co.nz">www.sunrisemarket.co.nz</a> and get your margin.

When you are dealing with one off clients, please ask that your customer place their order on the website and when they fill in their address that they add one extra detail. As you can see below, we ask that your customer fills in the Rotary Club name in the area marked for the Company receiving the gift pack and this way we will know who we pay the margin to at the end of the fundraising project.