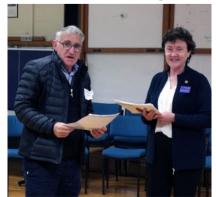

### PRESIDENT'S PIECE

It was a real pleasure to host last Tuesday's event to thank sponsors and service organisations for their help with Rotary projects and partnership to benefit people in our community. Tawa Rotary certificates of appreciation were handed out to the following people who were able to attend this celebration:

- Tawa Community Board Liz Langham
- Tawa Community Patrol Ross Armstrong
- Inner Wheel Tawa Kareen Holland, President
- Tawa Lions Judy Air, President
- Lyn Calman, Ray White for sponsorship
- Murray Lucas Peace Labyrinth project and Tawa Youth Development
- Sprig and Fern Tawa John Sommerfield for sponsorship
- Village Bakery Li for sponsorship

#### Laura

A few of the presentations made.... to Murray Lucas, Liz Langham and Ross Armstrong