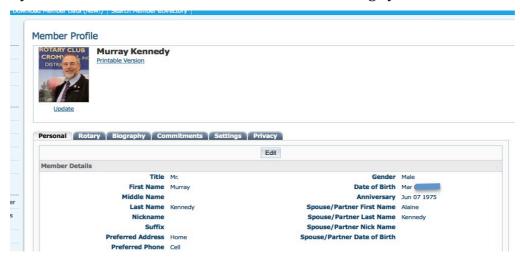

## To Login and Maintain your Member Details

You need to Login

### WELCOME TO THE THE ROTARY CLUB OF CROMWELL

Go into the Member Area on the blue row:

#### Select Membership then Member Lists

Find your name and double click on it to check and change your details.