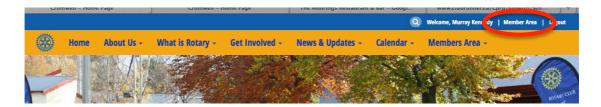

## To Login and Maintain your Member Details

You need to Login

### WELCOME TO THE THE ROTARY CLUB OF CROMWELL

Go into the Member Area on the blue row: