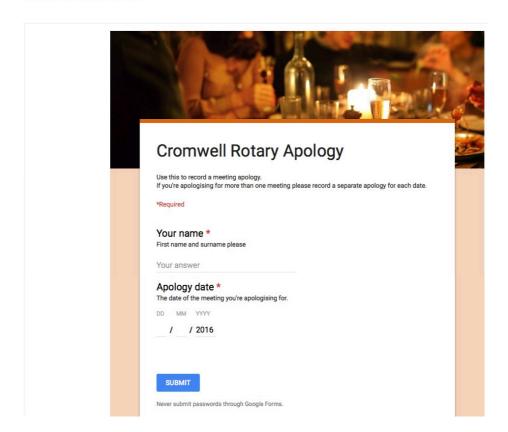

#### WELCOME TO THE THE ROTARY CLUB OF CROMWELL

Select the Go to the web select the Apologies or Leave of Absence form:

Complete the form and SUBMIT it:

#### **ROTARY APOLOGIES**