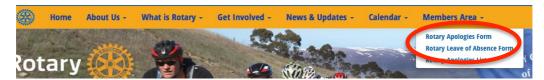

# To Record Apology or a Leave of Absence for a longer period

Go to the web site and click on the Members Area in the orange row

#### WELCOME TO THE THE ROTARY CLUB OF CROMWELL

Select the Go to the web select the Apologies or Leave of Absence form:

Complete the form and SUBMIT it: