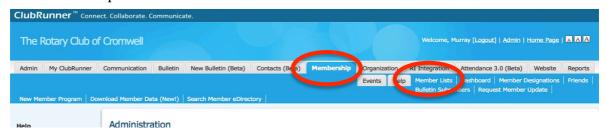

#### Select Membership then Member Lists

Find your name and double click on it to check and change your details.