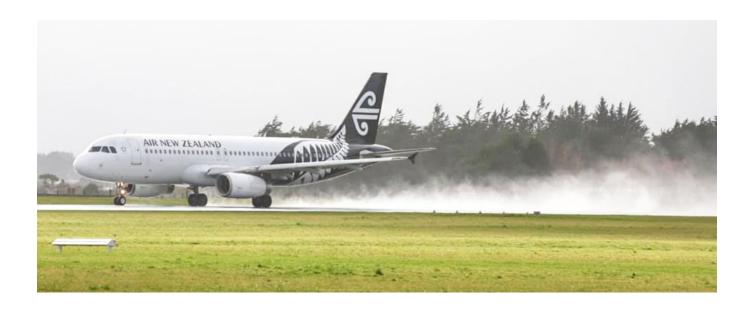

The year saw passenger and aircraft movements start slowly, but then ramp up very quickly as we headed towards the Christmas period. The Invercargill to Auckland direct jet service came back earlier than expected and showed strong demand, growing quickly to four days a week in its new midday time slot. The strength of the flight was confirmed when it was scheduled to remain in place right through the Christmas holiday season, which is traditionally our quietest period. The Christchurch and Wellington flights also came back quickly and by the end of the year flight frequency and capacity levels were above pre COVID levels.

These developments have contributed to stronger than expected passenger numbers through the Airport in the year under review. We had 303,878 passenger movements, a 4.4% increase over the previous year. This volume growth has helped drive a strong financial performance for the airport company, with revenue growing to \$5.1 million, and a pre-tax profit of \$526,000 before investment property revaluations, compared to \$320,000 for the same period last year. The company had cautiously budgeted for revenues of \$4.2 million