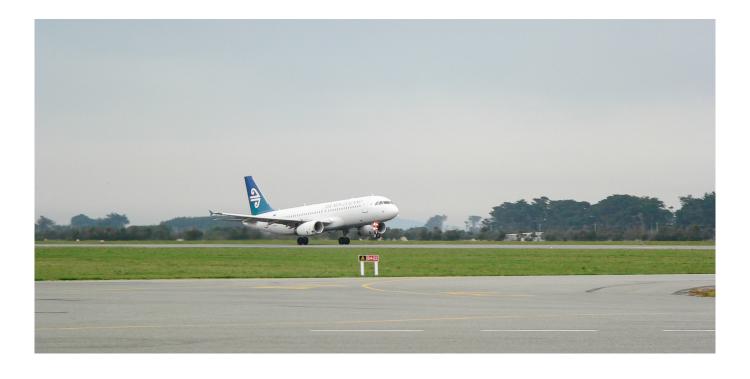

The year saw passenger and aircraft movements start slowly, but then ramp up very quickly as we headed towards the Christmas period. The Invercargill to Auckland direct jet service came back earlier than expected and showed strong demand, growing quickly to four days a week in its new midday time slot. The strength of the flight was confirmed when it was scheduled to remain in place right through the Christmas holiday season, which is traditionally our quietest period. The Christchurch and Wellington flights also came back quickly and by the end of the year flight frequency and capacity levels were above pre COVID levels.

These developments have contributed to stronger than expected passenger numbers through the Airport in the year under review. We had 303,878 passenger movements, a 4.4% increase over the previous year. This volume growth has helped drive a strong financial performance for the airport company, with revenue growing to \$5.1 million, and a pre-tax profit of \$526,000 before investment property revaluations, compared to \$320,000 for the same period last year. The company had cautiously budgeted for revenues of \$4.2 million