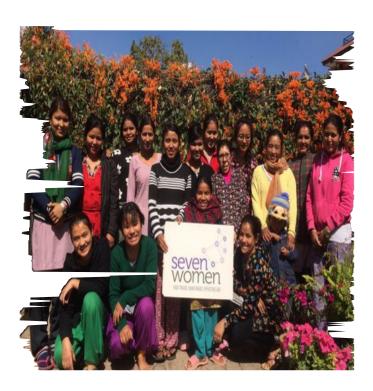

## Seven Women's Organisation of Nepal

You are warmly invited to attend an evening with the incredible inspirational leaders from the Seven Woman of Nepal

"Empowering marginalised women in Nepal through education and employment"

Foundered by Stephanie Woollard after meeting seven disabled women in a tin shed in Kathmandu 12 years ago.