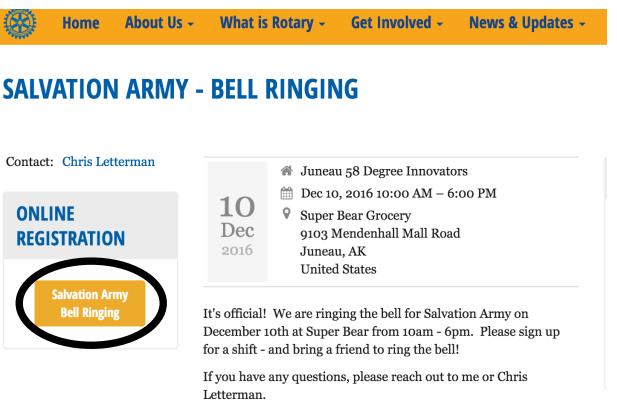

## Clubrunner Tips & Tricks #2

×

Rotary

Juneau 58 Innovators 2 i juneau58rotary.org

> How to find the Calendar and Sign-Up for an Event

> > 00000

## **DECEMBER 2016**

| Sun | Mon | Tue | Wed | Thu                      | Fri | Sat                                       |
|-----|-----|-----|-----|--------------------------|-----|-------------------------------------------|
| 27  | 28  | 29  | 30  | 1<br>Regular<br>Meeting  | 2   | 3                                         |
| 4   | 5   | 6   | 7   | 8                        | 9   | 10<br>Salvation<br>Army - Bell<br>Ringing |
| 11  | 12  | 13  | 14  | 15<br>Regular<br>Meeting | 16  | 17                                        |