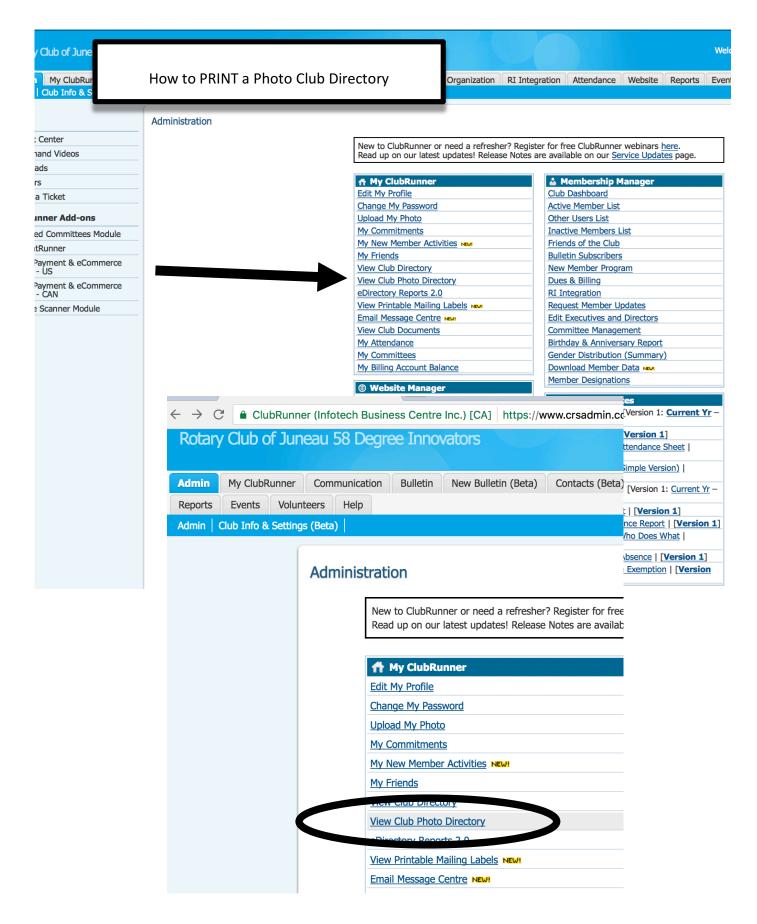

|                                                             | of Juneau 58 Degree Innovators             | Welcome, Chris [Logout]   Admin   Home Page   🗛 🛛                                                                                                                                                                                                                                     |
|-------------------------------------------------------------|--------------------------------------------|---------------------------------------------------------------------------------------------------------------------------------------------------------------------------------------------------------------------------------------------------------------------------------------|
| Admin My Club                                               | Runner Communication Bulletin HOW          | to find set-up OR change your Clubrunner                                                                                                                                                                                                                                              |
| Attendance Web                                              | osite Reports Events Volunteer Profi       | ile Photo                                                                                                                                                                                                                                                                             |
| Admin   Club Info                                           | & Settings (Beta)                          |                                                                                                                                                                                                                                                                                       |
|                                                             |                                            |                                                                                                                                                                                                                                                                                       |
| Help                                                        | Administration                             |                                                                                                                                                                                                                                                                                       |
| Support Center                                              | New to ClubRunner or need a refresher? Reg | aister for free ClubRunner webinars here.                                                                                                                                                                                                                                             |
| On Demand Videos                                            |                                            | es are available on our <u>Service Updates</u> page.                                                                                                                                                                                                                                  |
| Downloads                                                   |                                            |                                                                                                                                                                                                                                                                                       |
| Webinars                                                    | A My ClubRunner                            | 🎍 Membership Manager                                                                                                                                                                                                                                                                  |
| Submit a Ticket                                             | Edit My Profile                            | Club Dashboard                                                                                                                                                                                                                                                                        |
| ClubRunner                                                  | Chang My Password<br>Uploa My Photo        | Active Member List Other Users List                                                                                                                                                                                                                                                   |
| Add-ons                                                     | My Comitments                              | Inactive Members List                                                                                                                                                                                                                                                                 |
| ile Chris Letterman Printable Version                       |                                            |                                                                                                                                                                                                                                                                                       |
| Chris Letterman                                             |                                            |                                                                                                                                                                                                                                                                                       |
| Chris Letterman<br>Printable Version                        |                                            | Member: Chris Letterman                                                                                                                                                                                                                                                               |
| Chris Letterman<br>Printable Version                        | Commitments Settings Privac                | Member:         Chris Letterman           To add or change the member photo, click on                                                                                                                                                                                                 |
| Chris Letterman<br>Printable Version<br>Rotary >. ohy       |                                            | To add or change the member photo, click on<br>the Browse button, locate the picture file from                                                                                                                                                                                        |
| Chris Letterman<br>Printable Version<br>Rotary - ohy<br>gin | Commitments Settings Privac                | To add or change the member photo, click on                                                                                                                                                                                                                                           |
| Chris Letterman<br>Printable Version<br>Rotary - ohy<br>gin | r I                                        | To add or change the member photo, click on<br>the Browse button, locate the picture file from                                                                                                                                                                                        |
| Rotary >. •phy<br>gin                                       | r I                                        | To add or change the member photo, click on<br>the Browse button, locate the picture file from<br>your computer, then press Save.                                                                                                                                                     |
| Rotary >. •phy<br>gin                                       | r I                                        | To add or change the member photo, click on<br>the Browse button, locate the picture file from<br>your computer, then press Save.<br>To remove the photo, check the Remove Photo<br>option below and press Save.                                                                      |
| Rotary - ohy<br>gin                                         | ub Access Lev 150 - Site Administratiota   | To add or change the member photo, click on<br>the Browse button, locate the picture file from<br>your computer, then press Save.<br>To remove the photo, check the Remove Photo<br>option below and press Save.<br>Image will be resized automatically.                              |
| Rotary - ohy<br>gin                                         | ub Access Lev 150 - Site Administratiota   | To add or change the member photo, click on<br>the Browse button, locate the picture file from<br>your computer, then press Save.<br>To remove the photo, check the Remove Photo<br>option below and press Save.<br>Image will be resized automatically.<br>hoose File No file chosen |
| Rotary - ohy<br>gin                                         | ub Access Lev 150 - Site Administratiota   | To add or change the member photo, click on<br>the Browse button, locate the picture file from<br>your computer, then press Save.<br>To remove the photo, check the Remove Photo<br>option below and press Save.<br>Image will be resized automatically.                              |