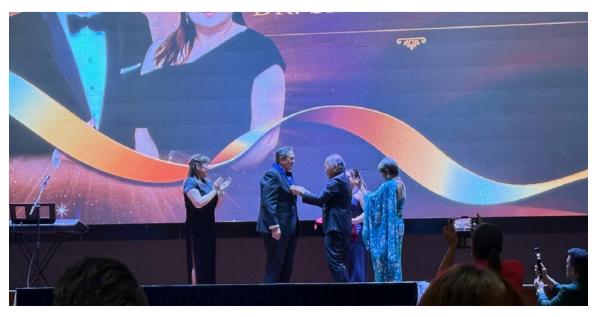

Friday's Welcome Dinner proved to be the appropriate way to kick the weekend festivities off with a "Night Light" themed evening of fun. The Governor's Banquet the following night was the highlight of the weekend, with everyone formally dressing up to the occasion. The District witnessed the Governorship being passed on from our very own DG Dr Yap Lip Kee to also our very own DGE Dr Shahul Hameed in a truly moving ceremony. And of course, every evening was capped with a House of Friendship gathering filled with more food, more fun, and non-stop music.