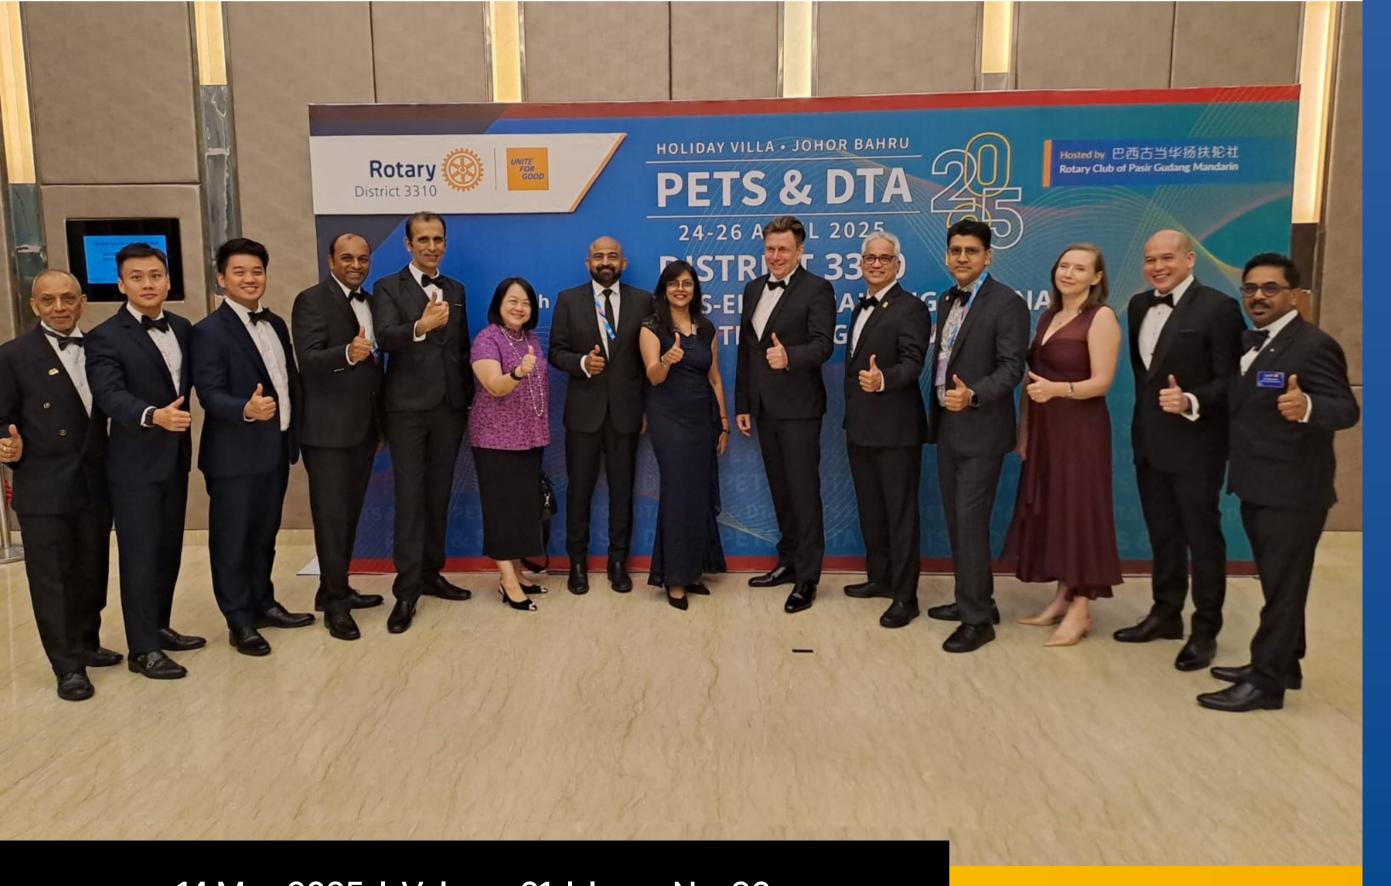

## District 3310 - 35<sup>th</sup> PETS & DTA

#### (By Dir Linda Lin & Rtn VJ Africa)

The 35<sup>th</sup> PETS and DTA training for District 3310 was held over 3 days from 24<sup>th</sup> to 26th April 2025 in Johor Bahru. The event saw strong participation by members of the Rotary Club of Singapore. Members of the club gathered for a time of training, knowledge sharing and fellowship with all the clubs in the District.

Friday's Welcome Dinner proved to be the appropriate way to kick the weekend festivities off with a "Night Light" themed evening of fun. The Governor's Banquet the following night was the highlight of the weekend, with everyone formally dressing up to the occasion. The District witnessed the Governorship being passed on from our very own DG Dr Yap Lip Kee to also our very own DGE Dr Shahul Hameed in a truly moving ceremony. And of course, every evening was capped with a House of Friendship gathering filled with more food, more fun, and non-stop music.