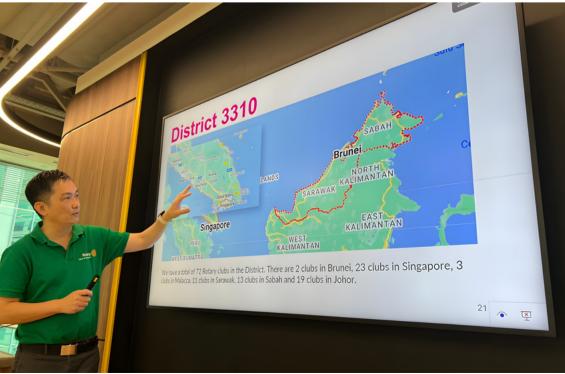

## District 3310 - 35<sup>th</sup> PETS & DTA

#### (By Dir Linda Lin & Rtn VJ Africa)

The 35<sup>th</sup> PETS and DTA training for District 3310 was held over 3 days from 24<sup>th</sup> to 26th April 2025 in Johor Bahru. The event saw strong participation by members of the Rotary Club of Singapore. Members of the club gathered for a time of training, knowledge sharing and fellowship with all the clubs in the District.

Friday's Welcome Dinner proved to be the appropriate way to kick the weekend festivities off with a "Night Light" themed evening of fun. The Governor's Banquet the following night was the highlight of the weekend, with everyone formally dressing up to the occasion. The District witnessed the Governorship being passed on from our very own DG Dr Yap Lip Kee to also our very own DGE Dr Shahul Hameed in a truly moving ceremony. And of course, every evening was capped with a House of Friendship gathering filled with more food, more fun, and non-stop music.