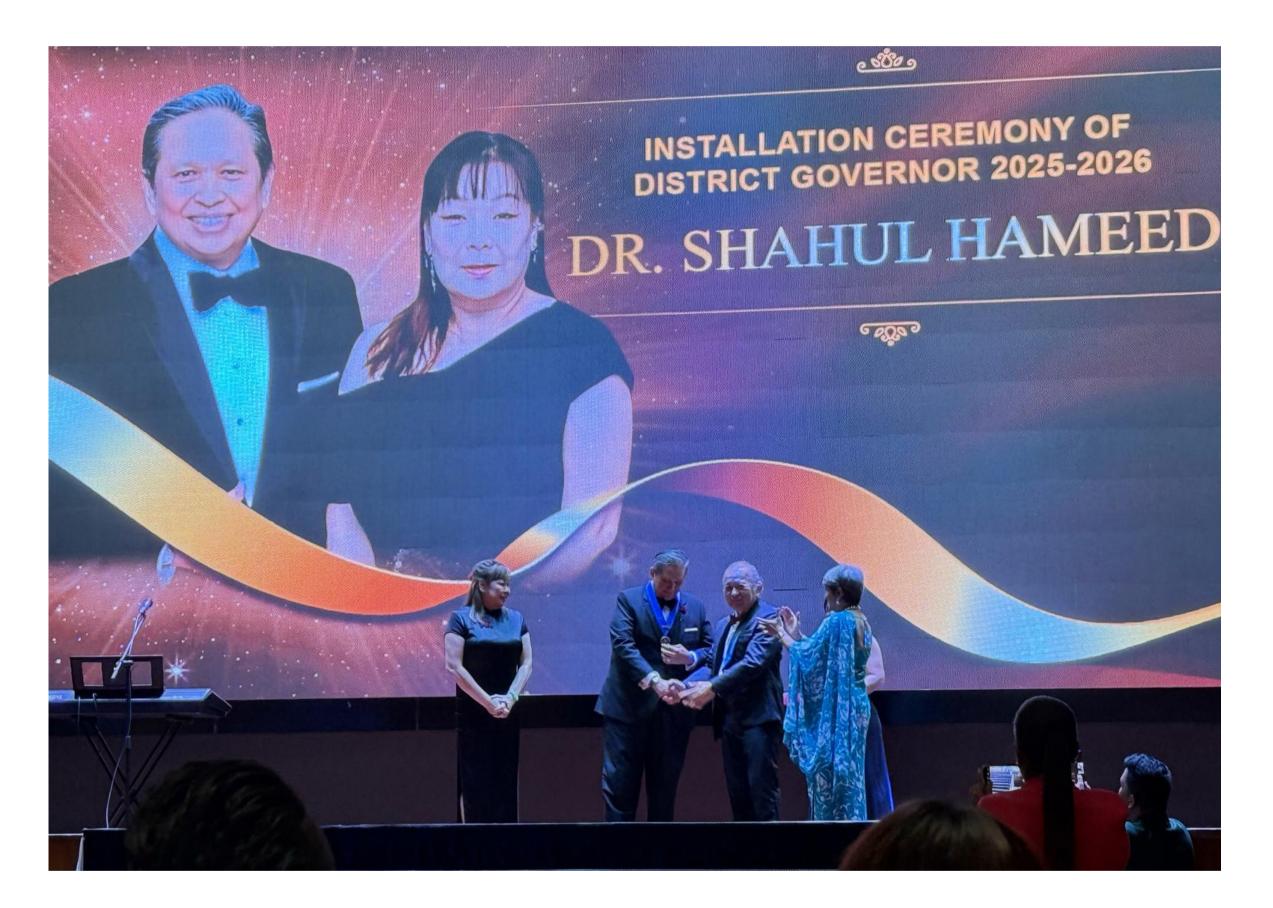

#### (By Dir Linda Lin & Rtn VJ Africa)

The 35<sup>th</sup> PETS and DTA training for District 3310 was held over 3 days from 24<sup>th</sup> to 26th April 2025 in Johor Bahru. The event saw strong participation by members of the Rotary Club of Singapore. Members of the club gathered for a time of training, knowledge sharing and fellowship with all the clubs in the District.

Friday's Welcome Dinner proved to be the appropriate way to kick the weekend festivities off with a "Night Light" themed evening of fun. The Governor's Banquet the following night was the highlight of the weekend, with everyone formally dressing up to the occasion. The District witnessed the Governorship being passed on from our very own DG Dr Yap Lip Kee to also our very own DGE Dr Shahul Hameed in a truly moving ceremony. And of course, every evening was capped with a House of Friendship gathering filled with more food, more fun, and non-stop music.