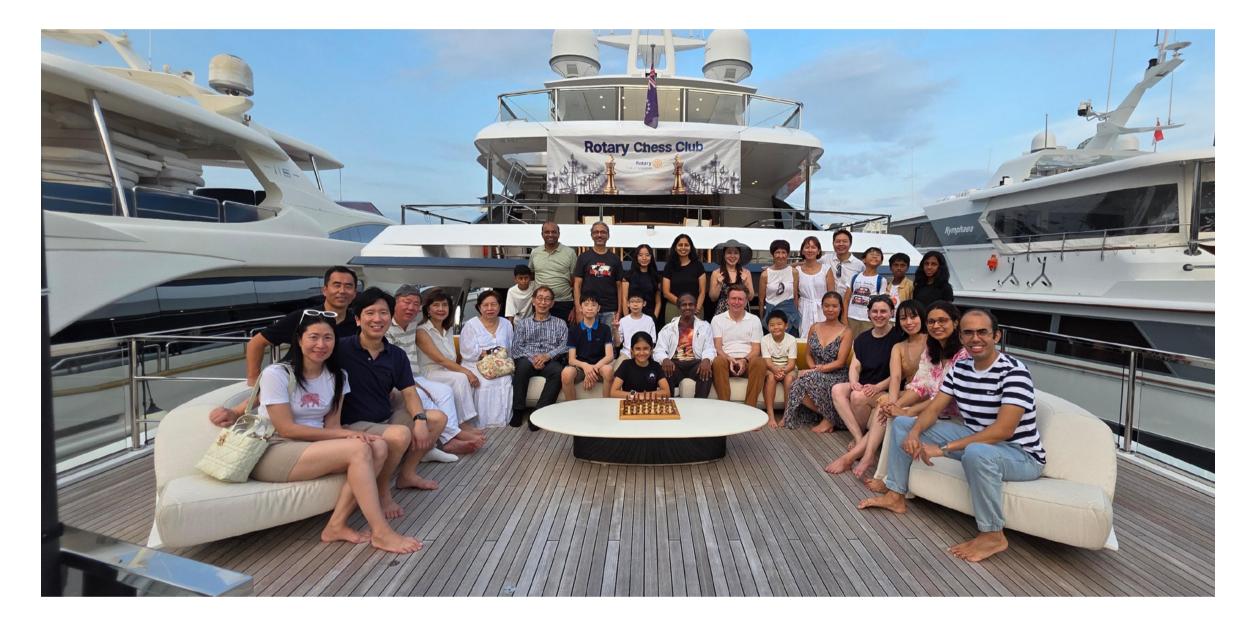

## Chess on Sea

#### (By Deepa Navaneeth)

The RCS Chess Interest Group held its 6<sup>th</sup> session on May 10<sup>th</sup>, aboard the Sea Wolf Yacht docked at Sentosa Cove. This quarterly gathering brought together around 30 members, including a few members from the Tanglin Chess Club for an unforgettable afternoon.

Singapore's National player Tanvi graced the event, engaging in friendly matches with both RCS members and children, creating an inspiring and interactive atmosphere. As the yacht sailed into open waters for a short cruise, we enjoyed not only the game of chess but also a wonderful opportunity to network, relax, and connect.

A heartfelt thank you to our President Tom Wolf for hosting us and making this unique experience possible "Chess on the sea", with great company and stunning views!