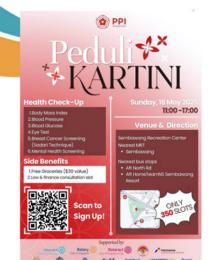

An upcoming project on 18 May 25 called Peduli Kartini is the jointly organised with PPI Singapura to provide health screening for migrant workers.

#### In the Last 11 Months

Migrant workers health check-up on 18 May 2025 Rotarian in charge: KANNAN - Number of volunteers : 120

Number of beneficiaries : 350
Total fund raised : \$10,000
Total In-kind donation : \$15,000
Main partner: Rotary Club of Singapore, Rotaract Club of Singapore City, Interact Club of Sembawang, The Embassy of Indonesia, CARE Singapore