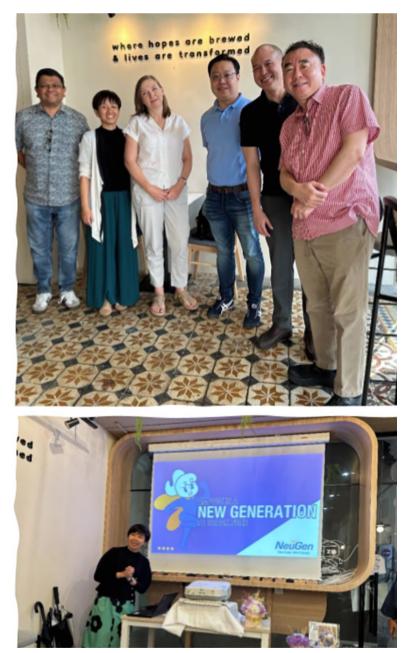

#### Vocational Service Committee (VSC)

The 10<sup>th</sup> Vocational Service Committee (VSC) meeting was held on Thursday, 8 May 2025, as a joint gathering with the Community Service Committee (CSC) and Youth Service Committee (YSC). Hosted by RCS President Tom Wolf at 26 Maryland Drive, the event ran from 6:30 PM to 9:30 PM.

The evening began with a dinner followed by a presentation by guest speaker Angela Tan, Executive Director of ART:DIS. Angela shared insights into ART:DIS's mission to empower persons with disabilities through the arts, highlighting mentorship and professional development programs.

She also explored potential areas of collaboration with VSC.