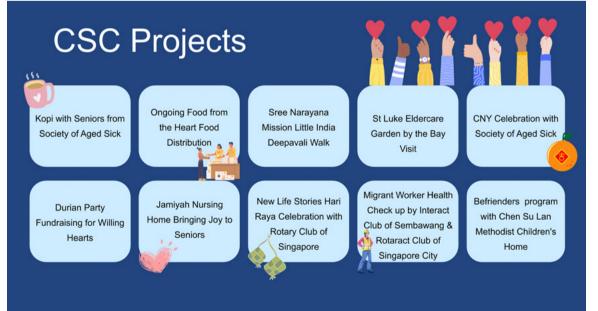

#### **Community Service Committee (CSC)**

Director Rajkumar recalled the activities held by the CSC throughout the year. There were at least 10 projects carried out with strong participation from Rotarians. These projects brought positive impact to around 1,500 beneficiaries.

An upcoming project on 18 May 25 called Peduli Kartini is the jointly organised with PPI Singapura to provide health screening for migrant workers.