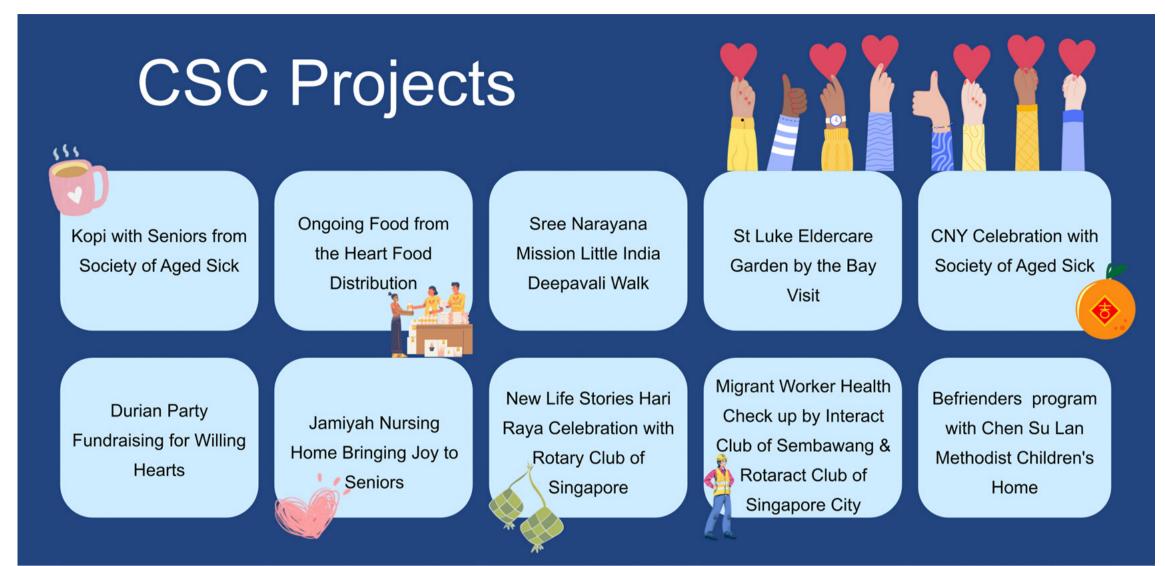

#### 1) Community Service Committee

Director Rajkumar updated on the projects organised by the CSC. There were at least 10 projects carried out by CSC. Notable projects were Deepavali celebration with residents of Sree Narayana Nursing Home and Christmas celebration with residents of St Luke's Nursing Home amongst

#### Rotary Crossroads 9

many others. These projects saw strong participation by Rotarians who turned up in full force to celebrate with the residents. The many projects brought positive impact to around 1,500 beneficiaries.

#### **Community Service Committee (CSC)**

Director Rajkumar recalled the activities held by the CSC throughout the year. There were at least 10 projects carried out with strong participation from Rotarians. These projects brought positive impact to around 1,500 beneficiaries.