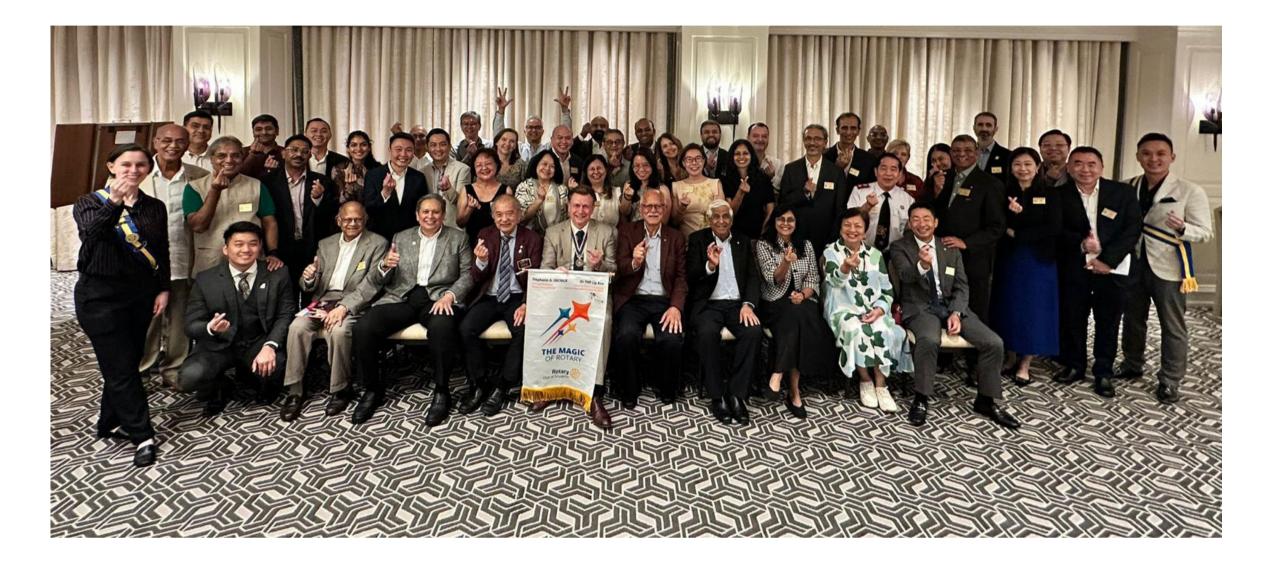

#### (By Dir Linda Lin & Rtn VJ Africa)

The 35<sup>th</sup> PETS and DTA training for District 3310 was held over 3 days from 24<sup>th</sup> to 26th April 2025 in Johor Bahru. The event saw strong participation by members of the Rotary Club of Singapore. Members of the club gathered for a time of training, knowledge sharing and fellowship with all the clubs in the District.

Friday's Welcome Dinner proved to be the appropriate way to kick the weekend festivities off with a "Night Light" themed evening of fun. The Governor's Banquet the following night was the highlight of the weekend, with everyone formally dressing up to the occasion. The District witnessed the Governorship being passed on from our very own DG Dr Yap Lip Kee to also our very own DGE Dr Shahul Hameed in a truly moving ceremony. And of course, every evening was capped with a House of Friendship gathering filled with more food, more fun, and non-stop music.

I was especially heartened to see almost our entire incoming Board present at the DTA that followed PETS – united and ready to serve.