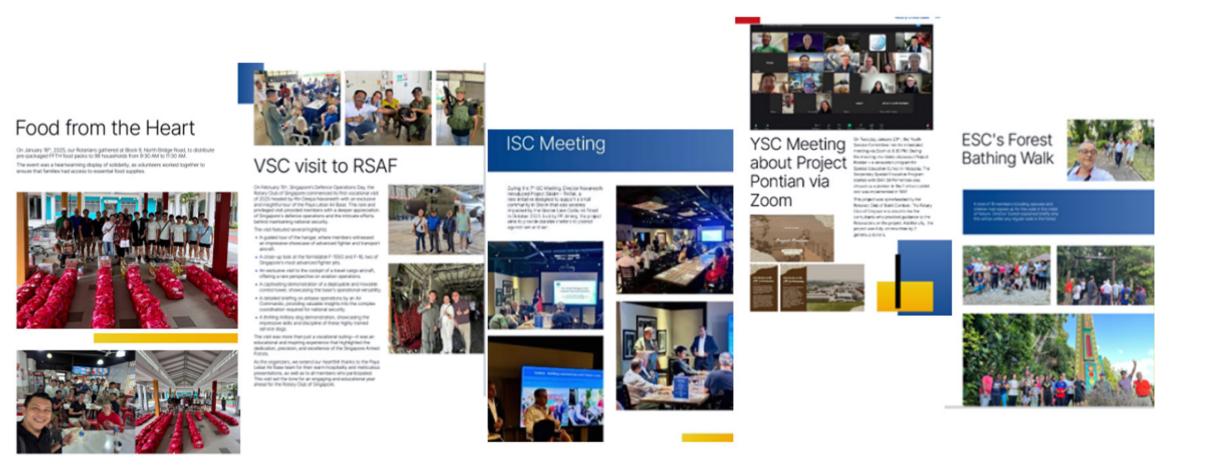

#### Youth Service Committee (CSC)

Director Weilong went through what YSC did the whole year to support the Interact and Rotaract Clubs under their charge.

YSC attended the installations of the boards of the various Interact clubs. YSC held the Interact Leadership Training Camp at the start of the year to prepare the new batch of students leaders in their journey. Throughout the year, YSC also provided guidance on the projects proposed by the Interact clubs and helped them succeed in the projects. The Interactors have also participated actively in some of the projects organised by RCS, for eg Food From The Heart where the students turned up every month to help deliver food packages to households.

 Food from the Heart, Kopi with Seniors at Society for the Aged Sick, Gardens by the Bay with St. Luke's Eldercare, WUPD and more!