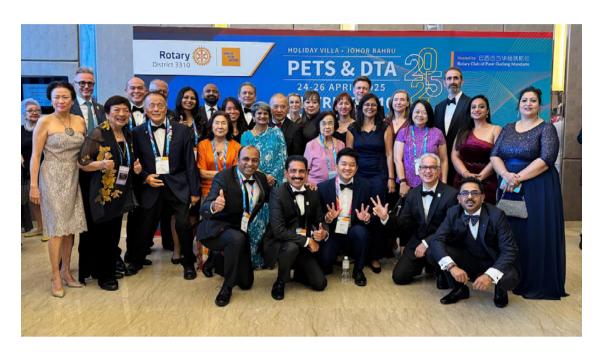

## District 3310 - 35<sup>th</sup> PETS & DTA

#### (By Dir Linda Lin & Rtn VJ Africa)

The 35<sup>th</sup> PETS and DTA training for District 3310 was held over 3 days from 24<sup>th</sup> to 26th April 2025 in Johor Bahru. The event saw strong participation by members of the Rotary Club of Singapore. Members of the club gathered for a time of training, knowledge sharing and fellowship with all the clubs in the District.

Friday's Welcome Dinner proved to be the appropriate way to kick the weekend festivities off with a "Night Light" themed evening of fun. The Governor's Banquet the following night was the highlight of the weekend, with everyone formally dressing up to the occasion. The District witnessed the Governorship being passed on from our very own DG Dr Yap Lip Kee to also our very own DGE Dr Shahul Hameed in a truly moving ceremony. And of course, every evening was capped with a House of Friendship gathering filled with more food, more fun, and non-stop music.