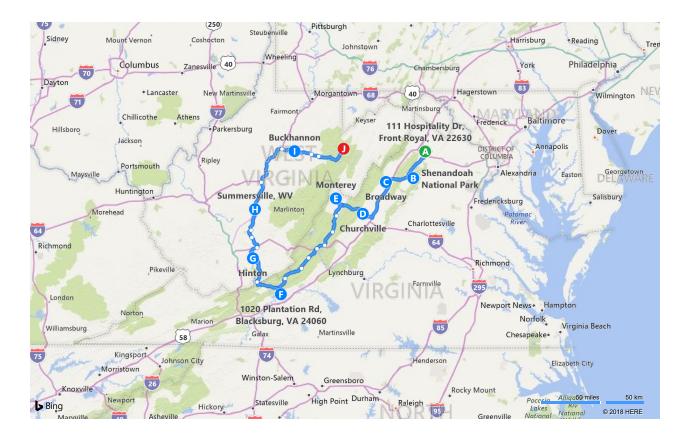

## A 111 Hospitality Dr, Front Royal, VA 22630

**B** Shenandoah National Park, 3655 Us High...

C Broadway, Virginia, United States

D Churchville, Virginia, United States

E Monterey, Virginia, United States