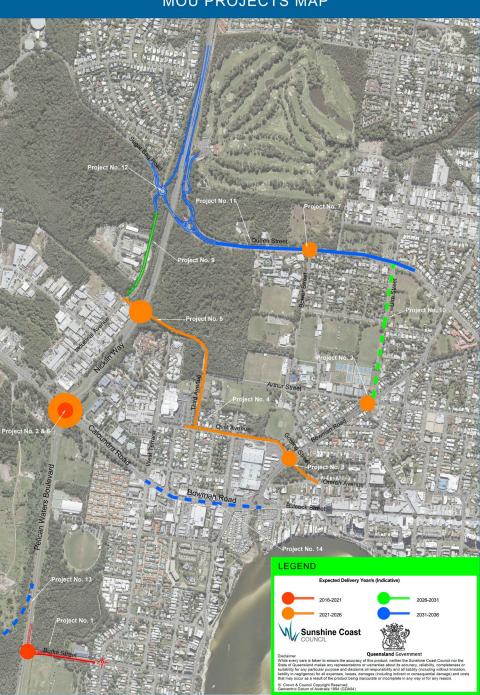

## Caloundra Access MoU

| (TMR and SCC) |                 |                                                                                          |                                       |
|---------------|-----------------|------------------------------------------------------------------------------------------|---------------------------------------|
| ID            | Project<br>Lead | Project                                                                                  | Expected delivery year/s (indicative) |
| 1             | Council         | Burke St Extension                                                                       | 2017/18/19                            |
| 2             | TMR             | Roundabout metering at Nicklin<br>Way/Caloundra Rd/Pelican Waters<br>Blvd                | TMR priority #1                       |
| 3             | Council         | Bowman Rd/Arthur St intersection upgrade                                                 | 2021/22                               |
| 4             | Council         | Oval Avenue upgrade                                                                      | 2022/23                               |
| 5             | TMR             | Create a signalised intersection at Nicklin Way / Third Ave with connection to Third Ave | TMR priority #2                       |
| 6             | TMR             | Signalise Nicklin Way/Caloundra<br>Rd/Pelican Waters Blvd<br>intersection                | TMR priority #3                       |
| 7             | Council         | Signalise Queen St and Bower St intersection                                             | 2025/26                               |
| 8             | Council         | Gosling St extension                                                                     | 2025/26                               |
| 9             | Council         | Industrial Ave extension                                                                 | 2026-31                               |
| 10            | Council         | Ulm St extension                                                                         | 2026-31                               |
| 11            | Council         | Queen St upgrade to 4 lanes                                                              | 2031-36                               |
| 12            | Council         | Queen St and Sugar Bag Rd north facing ramps                                             | 2031-36                               |
| 13            | TMR             | East-west link between Bellvista<br>Blvd and Pelican Waters Blvd                         | TMR priority #4                       |
| 14            | TMR             | 6 lanes on Caloundra Rd/Bowman<br>Rd                                                     | TMR priority #5                       |