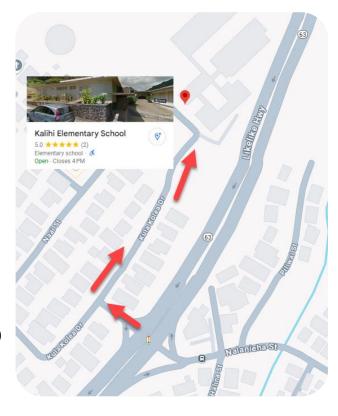

#### From East:

- ➤ Head West on H-1
- ➤ Take exit 20 A to merge onto HI-63 N/Kalihi Street toward Likelike Hwy. Stay on Likelike Hwy
- > (at the light) Turn left on Kula Kolea Drive
- > Turn right to stay on Kula Kolea Drive

### **From West**

- ➤ Head East on H-1
- ➤ Take exit 20 A to merge onto HI-63 N/Kalihi Street toward Likelike Hwy. Stay on Likelike Hwy
- > (at the light) Turn left on Kula Kolea Drive
- Turn right to stay on Kula Kolea Drive

### From Kaneohe

- ➤ Head towards town on Likelike Hwy (HI-63 S/ HI-83N)
- > (at the light) Turn right onto Kula Kolea Drive
- > Turn right to stay on Kula Kolea Drive