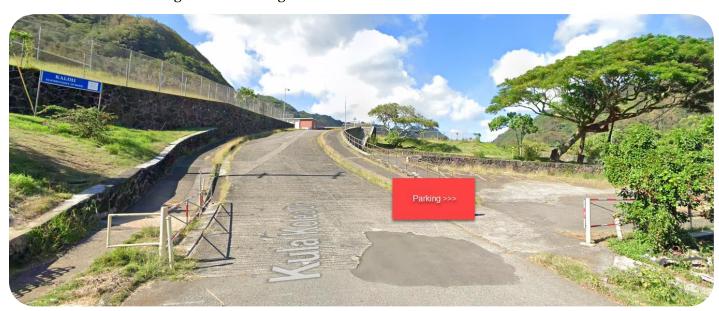

IVING DIRECTIONS TO KALIHI ELEMENTARY SCHOOL



#### 2471 KULA KOLEA DRIVE HONOLULU, HI 96819

#### From East:

- ➤ Head West on H-1
- ➤ Take exit 20 A to merge onto HI-63 N/Kalihi Street toward Likelike Hwy. Stay on Likelike Hwy
- > (at the light) Turn left on Kula Kolea Drive
- > Turn right to stay on Kula Kolea Drive

### **From West**

- ➤ Head East on H-1
- ➤ Take exit 20 A to merge onto HI-63 N/Kalihi Street toward Likelike Hwy. Stay on Likelike Hwy
- > (at the light) Turn left on Kula Kolea Drive
- Turn right to stay on Kula Kolea Drive

### From Kaneohe

- ➤ Head towards town on Likelike Hwy (HI-63 S/ HI-83N)
- > (at the light) Turn right onto Kula Kolea Drive
- > Turn right to stay on Kula Kolea Drive

## **PARKING INFORMATION**

Park in lower lot on the right after school gate: