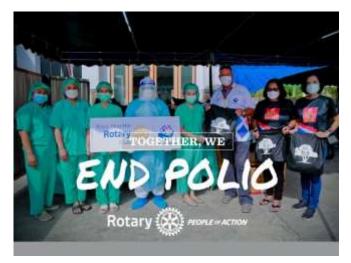

• **END POLIO...** Goodie Bags with food and drink were put together to help the local hospital workers.

• **LEARN...** With Mercy House Foundation, RCRHH donated 2 laptop computers to help improve learning efficiency among the students.