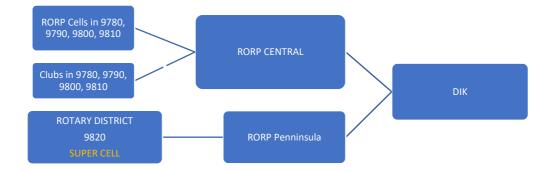

## RORP Participating Clubs, Councils and Districts as at 1 April 2020

| Council                                           | Connected clubs                                   |
|---------------------------------------------------|---------------------------------------------------|
| Banyule                                           | RC Ivanhoe                                        |
| Casey                                             | RC Cranbourne                                     |
| Greater Geelong                                   | Ocean Grove, Geelong Central, Highton             |
| Hume                                              | RC Sunbury                                        |
| Melbourne                                         | RC Flem/Kens                                      |
| Melton                                            | RC Melton                                         |
| Mitchell Shire                                    | RC Mitchell South                                 |
| Mornington                                        | RC Mount Martha, Frankton and Mt Eliza            |
| Nilumbik                                          | RC Diamond Creek                                  |
| Port Phillip                                      | RC Albert Park                                    |
| Surf Coast                                        | RC Ocean Grove                                    |
| Whitehorse                                        | RC Nunawading                                     |
| Wyndam                                            | RC Werribee                                       |
| Yarra Ranges                                      | RC Croydon & Montrose, RC Lilydale                |
|                                                   |                                                   |
| Knox CC                                           | These councils do not have a club attached as yet |
| Darebin CC                                        |                                                   |
| Glen Eira CC                                      |                                                   |
| Macedon Ranges SC                                 |                                                   |
| Moreland CC                                       |                                                   |
| These clubs do not have a council attached as yet | Eaglehawk                                         |
|                                                   | East Keilor                                       |
|                                                   | Dandenong                                         |
|                                                   | Yarraville                                        |
|                                                   | Glenferrie                                        |
|                                                   | Yarraville                                        |
|                                                   | Dandenong                                         |
|                                                   | Richmond                                          |
|                                                   |                                                   |