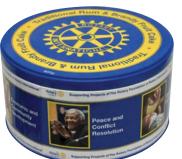

## **Delicious traditional Rum and Brandy Fruit Cake**

Combines the finest fruits and nuts into a delicious, moist traditional Rum and Brandy fruit cake.

Available in a reusable Tin or a Box

\$22.00

\$20.00