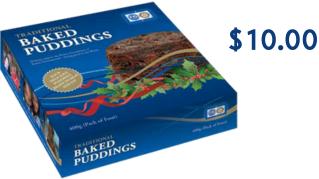

## Traditional Baked Puddings

Individually baked and wrapped puddings made with 51% fruit with a splash of brandy (in a pack of 4)

Available at Boroondara Farmers' Market
Foundation Cakes and Puddings Stand
18 November, 02 December and 16 December
or phone Charles Tran 0434 238 120
A Rotary International approved and licensed project.