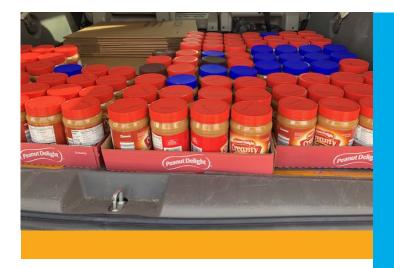

## FOOD DONATION PROGRAM

Manage food donation programs through creating awareness and food donation drives to meet the needs in the Hwy 380 area.

380rotary@gmail.com www.380rotary.org

### **MAKING A DIFFERENCE**

- Solicit food donations from the Club and local communities to promote food donation events.
- Create Action Pack-Out days during Club meeting or offsite Action Days
- Determine needs of area food collection groups and raise awareness through Club, Public Image, and Social Media outlets for support.