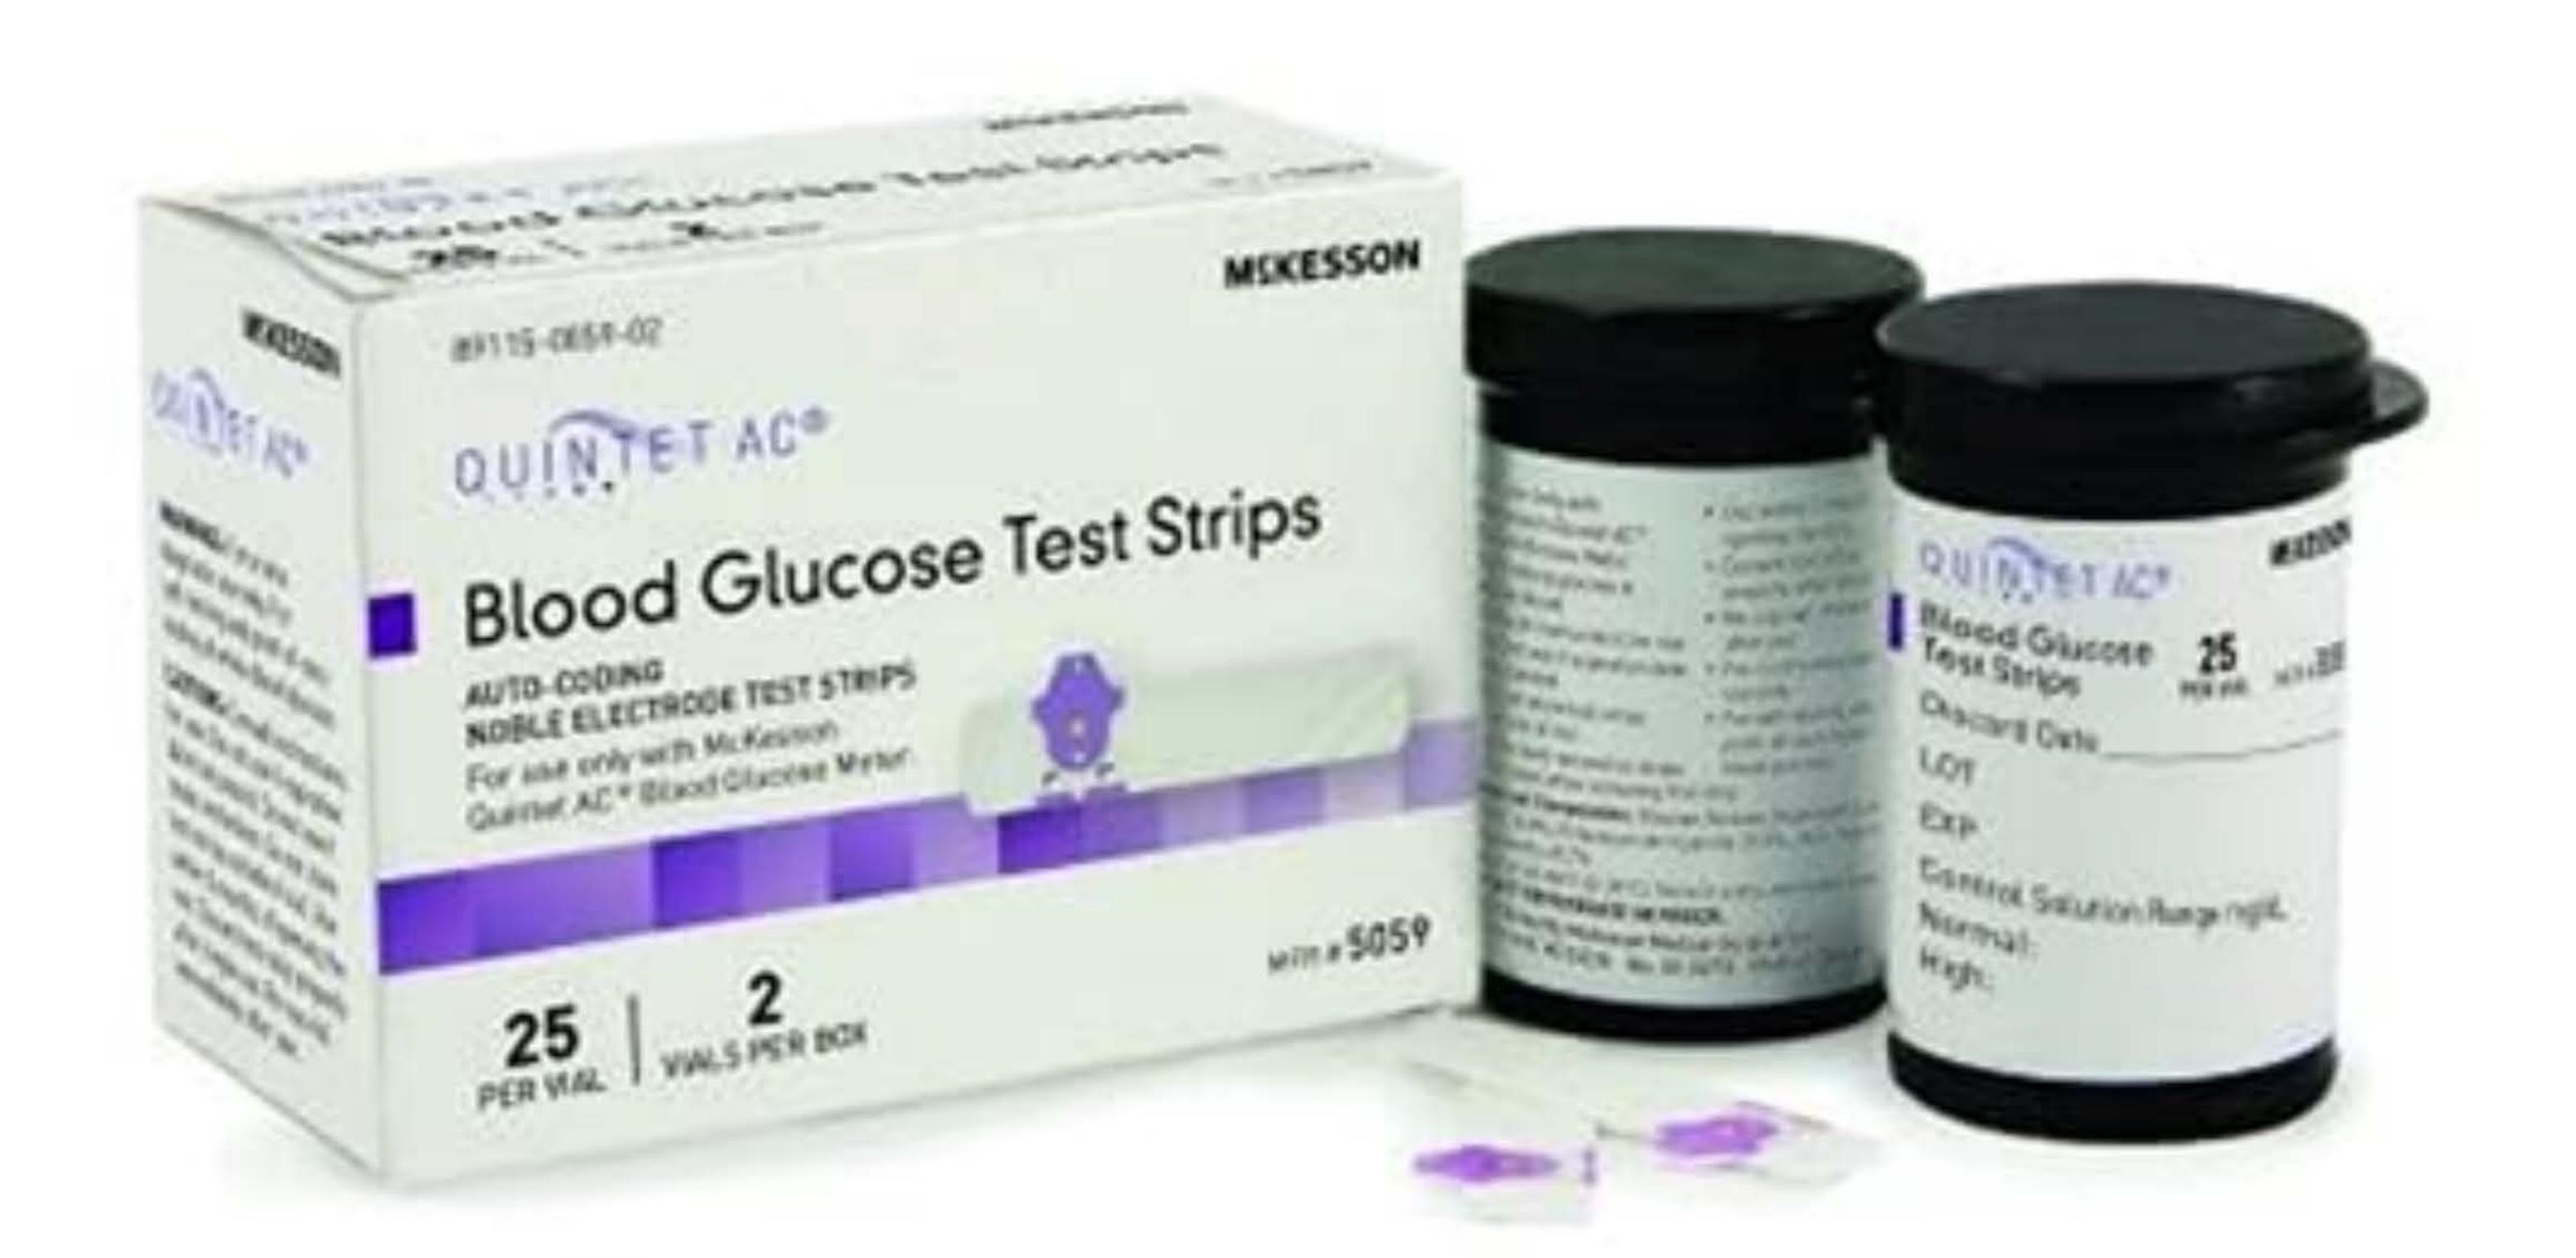

## Diabetes Service Project

Yes! Count me in! I want to help buy blood glucose monitors and test strips for the patients of Family Health La Clinica.

MSKESSON

\$40 gift provides a 25 day supply of blood glucose test strips