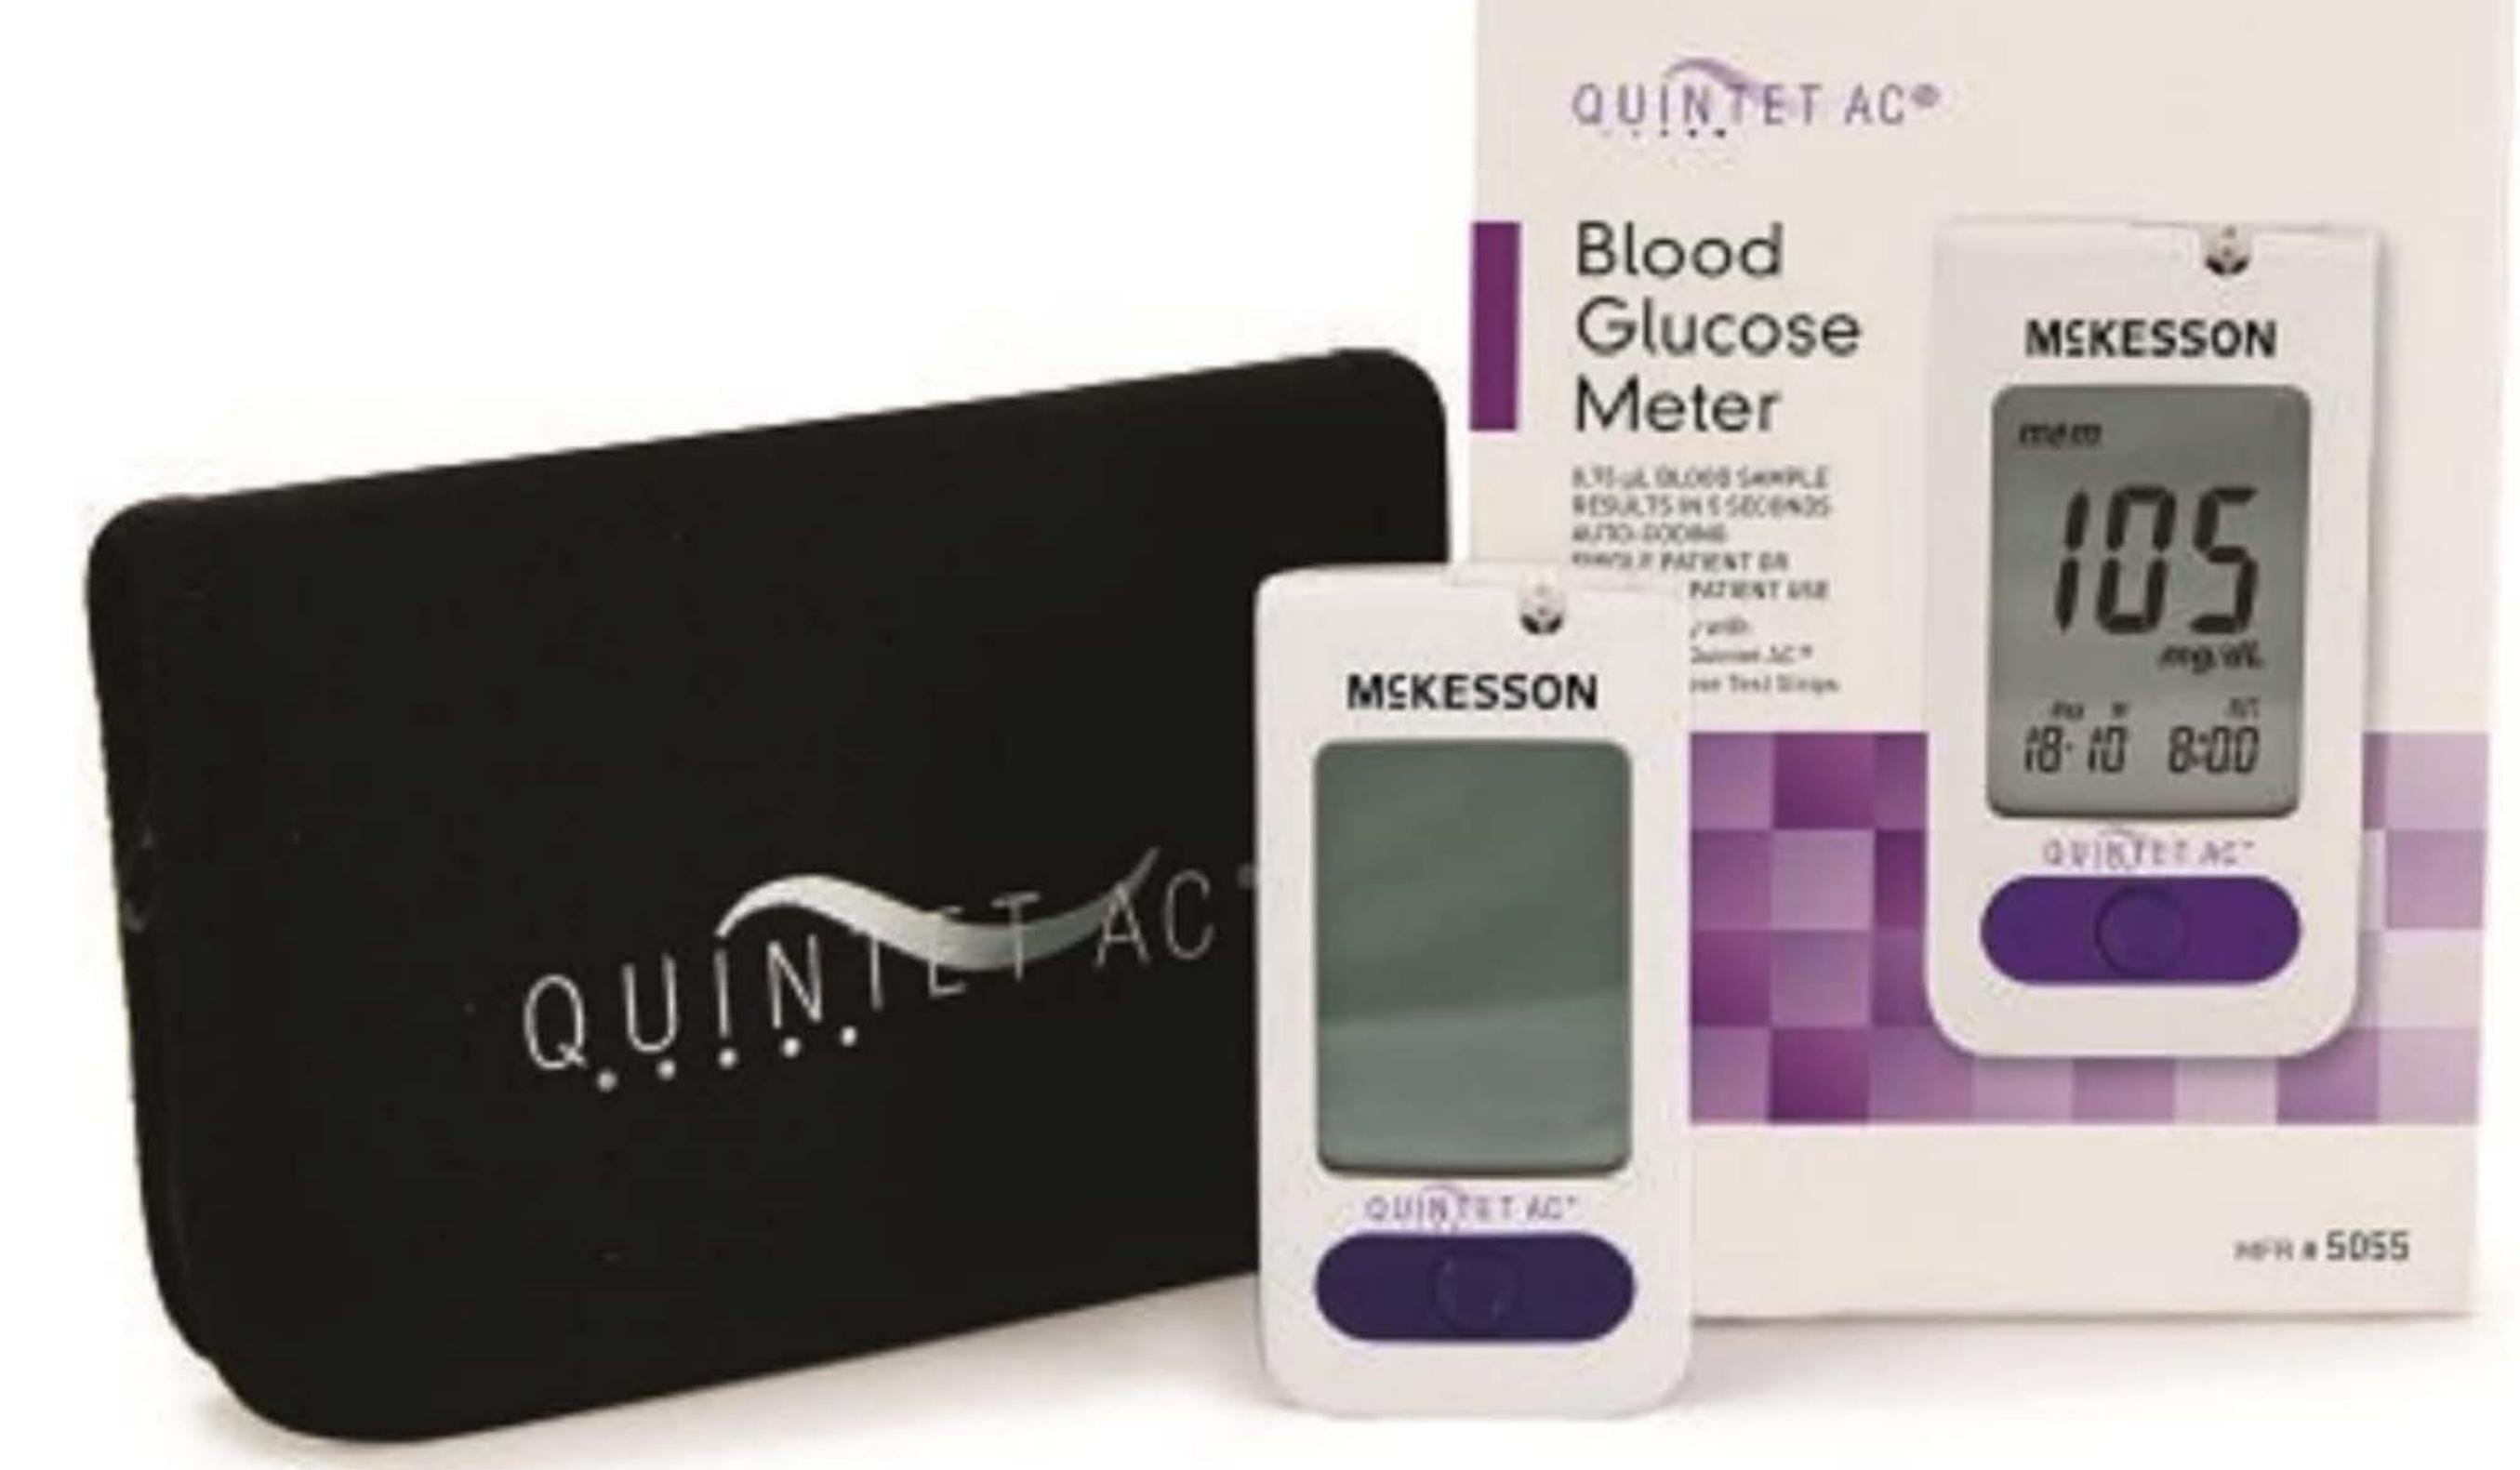

\$20 gift provides one blood glucose monitor

Help us reach our \$10,000 goal to support 35 patients this year

|  | \$20 |  | \$40 |  | \$80 |  | \$160 |  | Other |
|--|------|--|------|--|------|--|-------|--|-------|
|--|------|--|------|--|------|--|-------|--|-------|