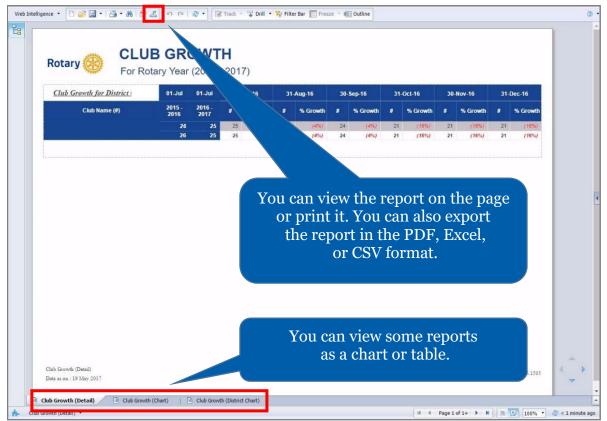

|                    |                                                                                                                              |                       |                                                                                      |             | HOW DATA<br>ALCULATED<br>D PRINT IT        |
|--------------------|------------------------------------------------------------------------------------------------------------------------------|-----------------------|--------------------------------------------------------------------------------------|-------------|--------------------------------------------|
|                    | E Rotary 🛞 Club Ce                                                                                                           | entral                |                                                                                      |             |                                            |
| Dashboard          | Global My Zone My District                                                                                                   | t 🛛 All Club Groups 🗸 |                                                                                      |             |                                            |
| Goal Center        |                                                                                                                              |                       |                                                                                      |             |                                            |
| Global View        | Members & Engagement Rotary                                                                                                  | y Foundation Giving S | ervice Young Leaders                                                                 | i Public In | nage Rotary Citation                       |
|                    |                                                                                                                              |                       |                                                                                      |             |                                            |
| Service Activities |                                                                                                                              |                       | < 2016-17 >                                                                          |             |                                            |
| Resources          |                                                                                                                              |                       |                                                                                      |             |                                            |
| Reports            |                                                                                                                              | Distri<br>Me          | CL SUM<br>mbers & Engagement   201<br>Current Membership: 1239<br>as of: 08-Jun-2017 | 122301111   | Select <b>Print</b> for a copy of the goal |
| TTINGS             | GOAL                                                                                                                         | CLUBS WITH GOAL       | 2016-17<br>ACHIEVEMENT                                                               |             | summary                                    |
|                    | Club membership                                                                                                              | 9/43                  | 1237                                                                                 | o           | information                                |
| 🛛 Language 🖍       | Se How are these numbers calculat                                                                                            | 9743                  | 59                                                                                   | of          | 174                                        |
|                    | Clubs with Goal- Number of clu<br>N who have set a club membersh<br>goal out of the total number of                          | ilp 9/43              | 6                                                                                    | of          | 46                                         |
|                    | goal out of the total number of<br>clubs for selected area;<br>pz Achievement Aggregation- Sum<br>individual club membership | 5.440                 | ĩ                                                                                    | of          | 15                                         |
|                    | Le achievement for selected area;<br>Goal Aggregation- Sum of<br>individual club membership goa                              | 8 / 43                | 1                                                                                    | of          | 51                                         |
|                    |                                                                                                                              |                       |                                                                                      |             |                                            |
|                    | for the selected area                                                                                                        | 9743                  | 12                                                                                   | of          | 38                                         |

Select the information button for a description on how the displayed data was calculated