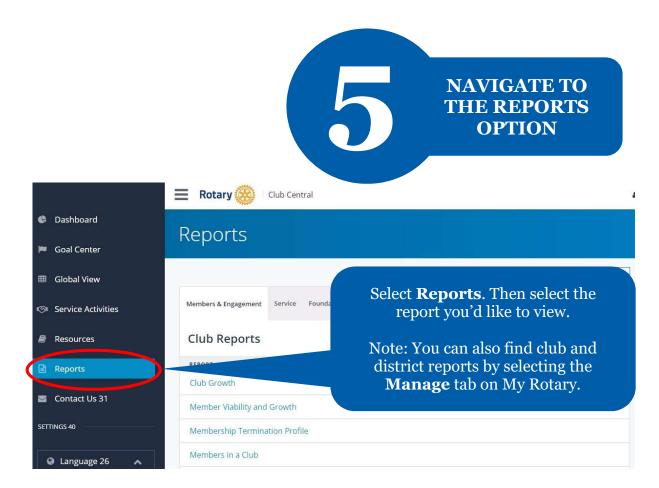

## HOW TO VIEW INFORMATION

Members can view summary information two ways in Rotary Club Central: **Global View** and **Reports**.