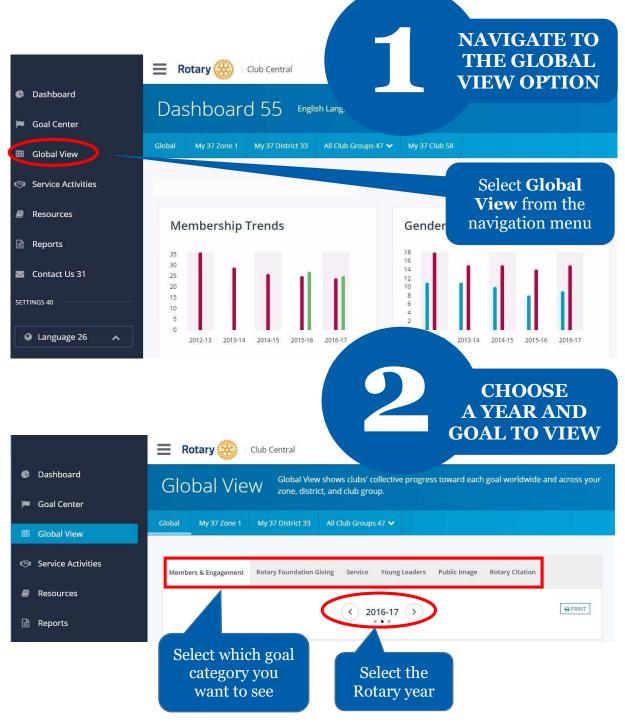

## HOW TO VIEW INFORMATION

Members can view summary information two ways in Rotary Club Central: **Global View** and **Reports**.

## **VIEW SUMMARY INFORMATION**

| <ul> <li>Dashboard</li> <li>Goal Center</li> <li>Global View</li> <li>Service Activities</li> </ul>        | Global View                                              | Global View shows clubs' collecti<br>zone, district, and club group.<br>Please note: data reported in c<br>will be delayed for at least ??<br>District All Club Groups | can also vie                                                                                                             | v related<br>ata about<br>ward goals. You<br>w trends for<br>zation level on                                        |
|------------------------------------------------------------------------------------------------------------|----------------------------------------------------------|------------------------------------------------------------------------------------------------------------------------------------------------------------------------|--------------------------------------------------------------------------------------------------------------------------|---------------------------------------------------------------------------------------------------------------------|
| Resources                                                                                                  | Members & Engagement Rot                                 | ary Foundation Giving Service Young                                                                                                                                    | Leaders Public Image Ro                                                                                                  | otary Citation                                                                                                      |
| <ul> <li>Reports</li> <li>Contact Us</li> </ul>                                                            |                                                          | <ul> <li>2016-17</li> <li>***</li> </ul>                                                                                                                               |                                                                                                                          | this example,<br>e <b>Service</b> goal<br>category is                                                               |
| SETTINGS                                                                                                   |                                                          | Service   2016                                                                                                                                                         |                                                                                                                          | selected.                                                                                                           |
| Language                                                                                                   |                                                          | Current Membersh<br>as of: <b>19-Jun-2</b>                                                                                                                             |                                                                                                                          | _                                                                                                                   |
|                                                                                                            | GOAL                                                     | CLUBS WITH GOAL 2016-17<br>ACHIEVEMEI                                                                                                                                  |                                                                                                                          |                                                                                                                     |
|                                                                                                            | Service projects 🚯                                       | 16759 5                                                                                                                                                                | of 10                                                                                                                    | 5 View Club Goals                                                                                                   |
| Each of the<br>goals in the<br>category<br>is displayed.                                                   | <b>:h Goal</b> column                                    |                                                                                                                                                                        | goal tota<br>who hav<br>this exam<br>goal is                                                                             | umn shows the<br>al for all clubs<br>e set a goal. In<br>ple, the district<br><b>105</b> service<br>s for the year. |
| shows the num<br>have set a goal, a<br>clubs in the distr<br>here, <b>16</b> represen<br>district clubs th | ber of clubs that<br>nd the number o<br>ict. For example | f shows the<br>f progress a<br>For example<br>this district<br><b>comp</b>                                                                                             | vement colu<br>e total reporte<br>against the go<br>ple, the clubs<br>t have reporte<br>leted service<br>so far this yea | ed<br>al.<br>in<br>ed <b>5</b>                                                                                      |