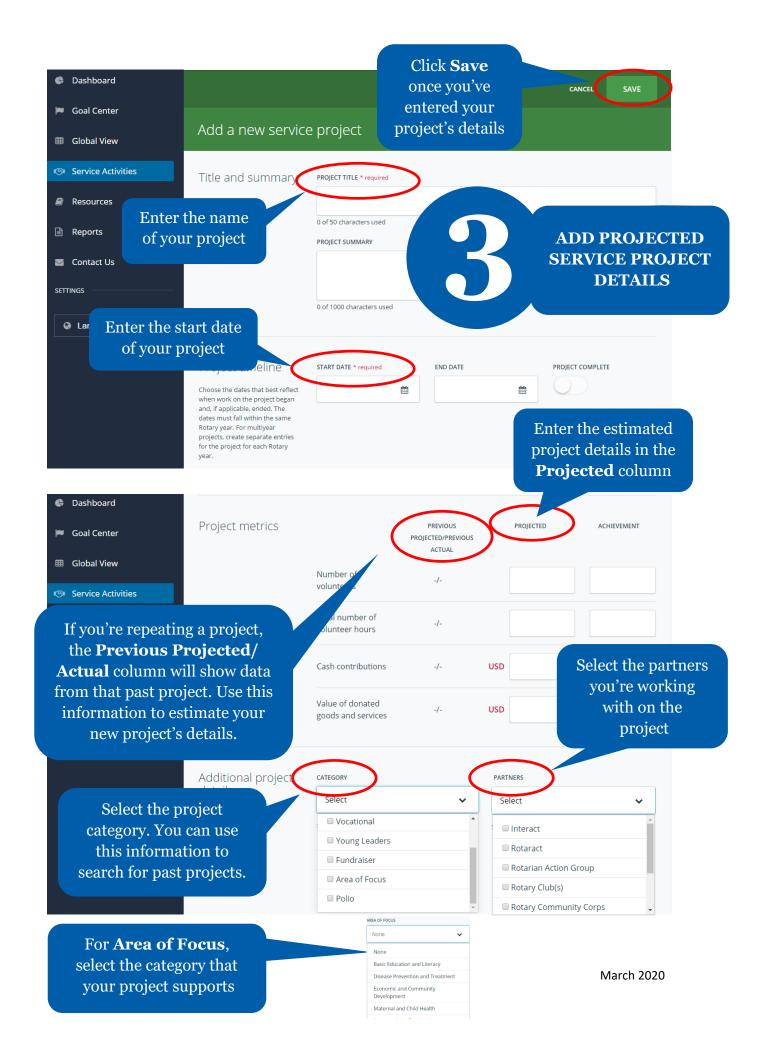

#### HOW TO RECORD SERVICE ACTIVITIES AND EXPORT TO ROTARY SHOWCASE

EXPORT PROJECT TO ROTARY SHOWCASE

My Club Projects

to see your own club's projects

ADD A NEW PROJECT

**Browse Projects** 

Home

Rotary Showcase