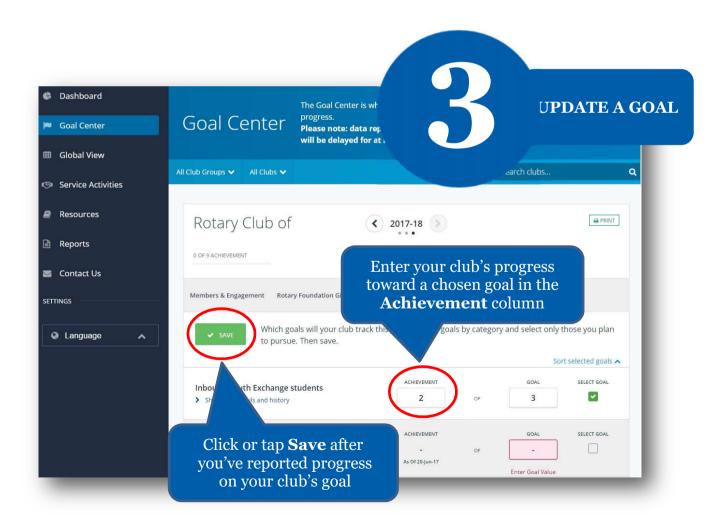

goal, select Language

If the **Edit** button appears, click or tap it to find goals your club wants to track. If this button reads **Save** and goals are displayed, proceed to the next step





#### HOW TO RECORD SERVICE ACTIVITIES AND EXPORT TO ROTARY SHOWCASE











EXPORT PROJECT TO ROTARY SHOWCASE







My Club Projects

to see your own club's projects

ADD A NEW PROJECT



**Browse Projects** 

Home

Rotary Showcase

#### HOW TO VIEW INFORMATION



Members can view summary information two ways in Rotary Club Central: **Global View** and **Reports**.



## 3 VIEW SUMMARY INFORMATION







Select the information button for a description on how the displayed data was calculated

# NAVIGATE TO THE REPORTS OPTION





### HOW TO REPORT PROGRESS ON GOALS

For club officers