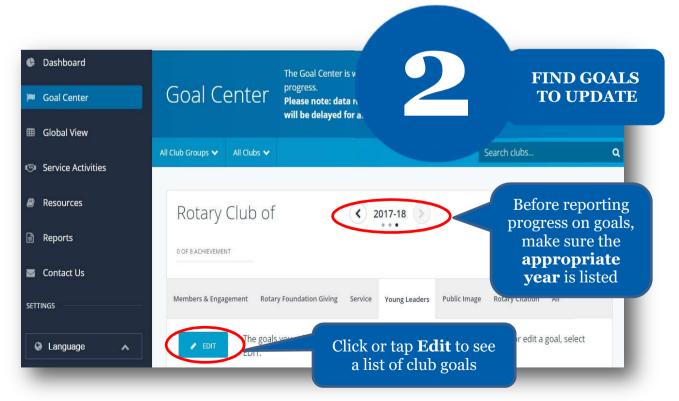

#### **HOW TO SET A GOAL**

For club officers

FIND GOALS TO TRACK Dashboard The Goal Center is whe als your club will focus on, and track Goal Center Goal Center Please note: data reported in other Rotary systems and third party vendor systems will be delayed for at least 24 hours. ■ Global View Service Activities Before choosing Resources Rotary Club of < 2017-18 your club's goals, make sure the Reports 0 OF 8 ACHIEVEMENT appropriate Contact Us year is listed Members & Engagement Rotary Foundation Giving Service Young Leaders Public Image Rot SETTINGS the goals you select will appear below. To report progress or add, remove, or edit a goal, select Language

If the **Edit** button appears, click or tap it to find goals your club wants to track. If this button reads **Save** and goals are displayed, proceed to the next step