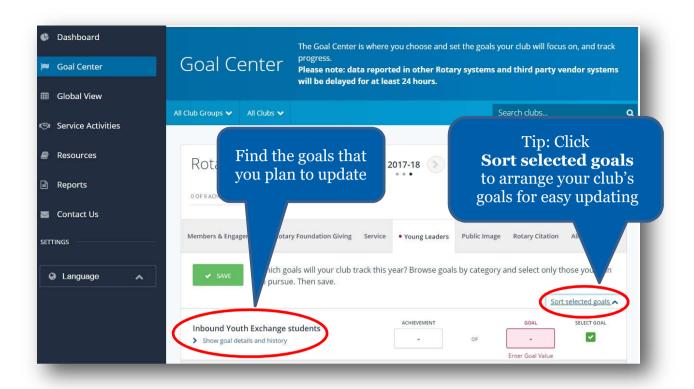

#### **HOW TO SET A GOAL**

For club officers

FIND GOALS TO TRACK Dashboard The Goal Center is whe als your club will focus on, and track Goal Center Goal Center Please note: data reported in other Rotary systems and third party vendor systems will be delayed for at least 24 hours. ■ Global View Service Activities Before choosing Resources Rotary Club of < 2017-18 your club's goals, make sure the Reports 0 OF 8 ACHIEVEMENT appropriate Contact Us year is listed Members & Engagement Rotary Foundation Giving Service Young Leaders Public Image Rot SETTINGS the goals you select will appear below. To report progress or add, remove, or edit a goal, select Language

If the **Edit** button appears, click or tap it to find goals your club wants to track. If this button reads **Save** and goals are displayed, proceed to the next step