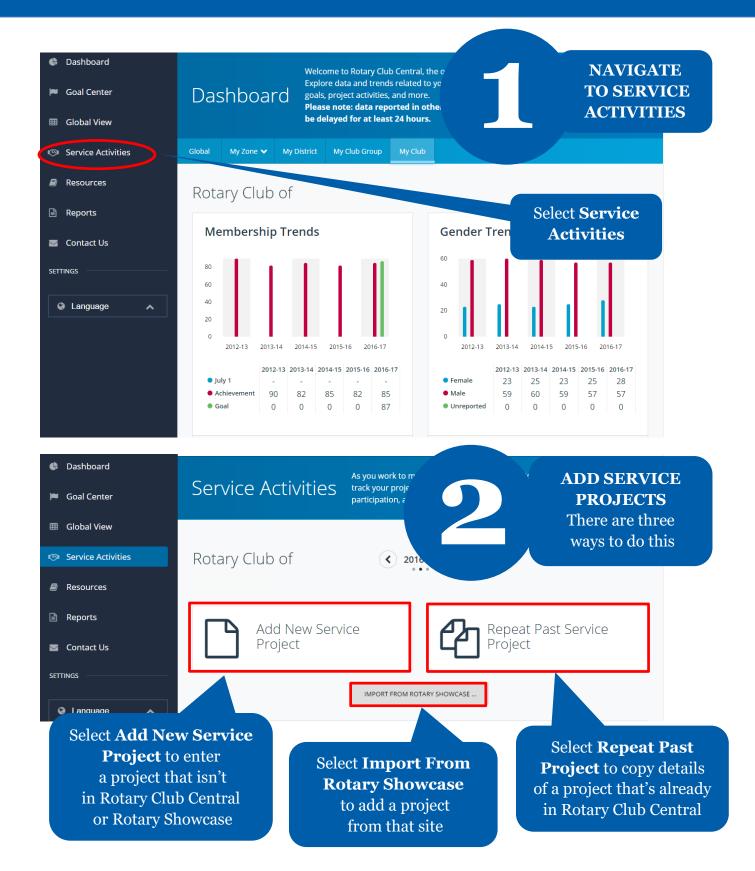

#### HOW TO RECORD SERVICE ACTIVITIES AND EXPORT TO ROTARY SHOWCASE

EXPORT PROJECT TO ROTARY SHOWCASE

My Club Projects

to see your own club's projects

ADD A NEW PROJECT

**Browse Projects** 

Home

Rotary Showcase