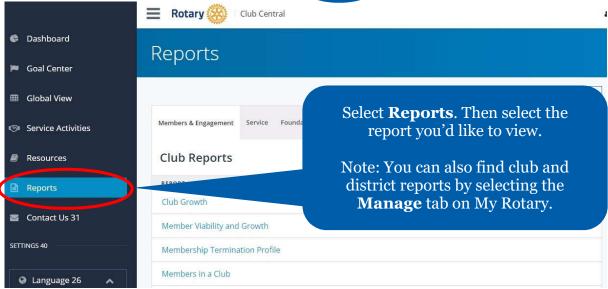

ect will appear below. To report progress or add, remove, or edit a goal, select Language

If the **Edit** button appears, click or tap it to find goals your club wants to track. If this button reads **Save** and goals are displayed, proceed to the next step





#### HOW TO RECORD SERVICE ACTIVITIES AND EXPORT TO ROTARY SHOWCASE











EXPORT PROJECT TO ROTARY SHOWCASE







My Club Projects

to see your own club's projects

ADD A NEW PROJECT



**Browse Projects** 

Home

Rotary Showcase

#### HOW TO VIEW INFORMATION



Members can view summary information two ways in Rotary Club Central: **Global View** and **Reports**.



## 3 VIEW SUMMARY INFORMATION







Select the information button for a description on how the displayed data was calculated

# NAVIGATE TO THE REPORTS OPTION





### HOW TO REPORT PROGRESS ON GOALS

For club officers