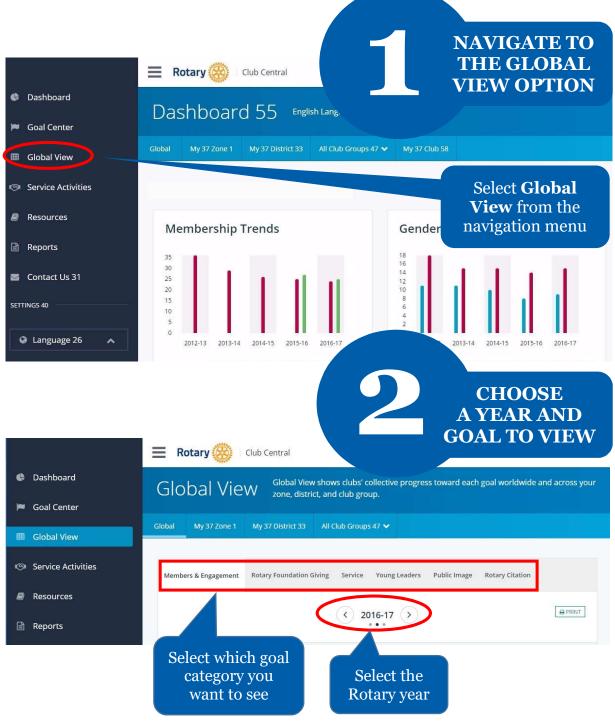

#### HOW TO VIEW INFORMATION

Members can view summary information two ways in Rotary Club Central: **Global View** and **Reports**.