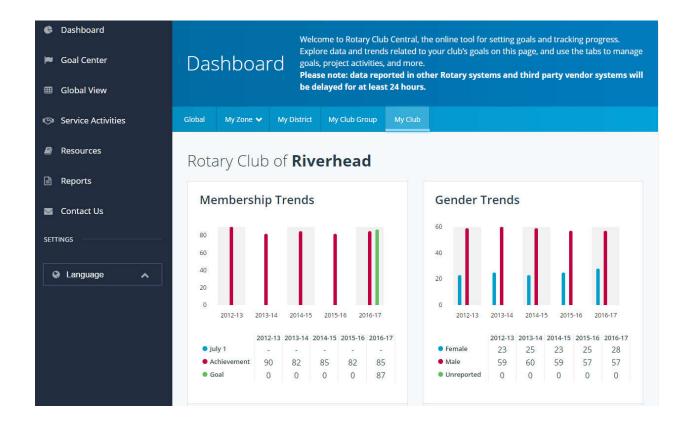

#### HOW TO VIEW INFORMATION

Members can view summary information two ways in Rotary Club Central: **Global View** and **Reports**.

## 3 VIEW SUMMARY INFORMATION

Select the information button for a description on how the displayed data was calculated