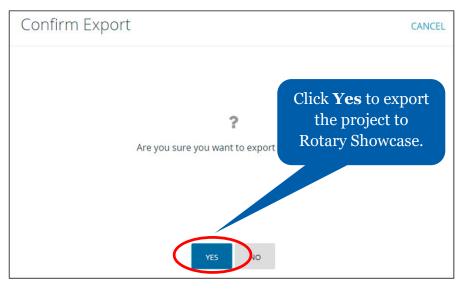

#### HOW TO RECORD SERVICE ACTIVITIES AND EXPORT TO ROTARY SHOWCASE

EXPORT PROJECT TO ROTARY SHOWCASE

My Club Projects

to see your own club's projects

ADD A NEW PROJECT

**Browse Projects** 

Home

Rotary Showcase