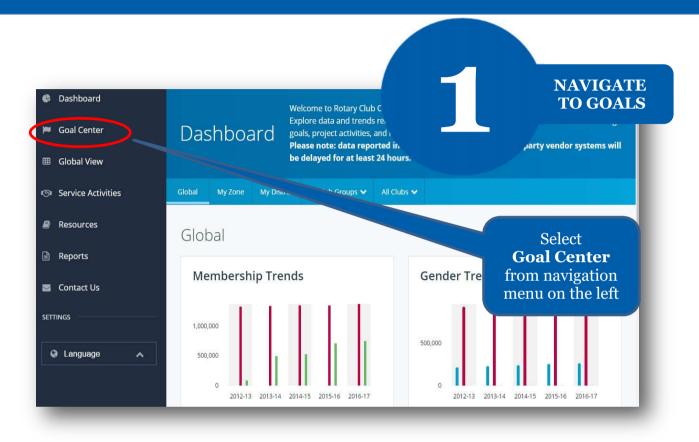

#### **HOW TO SET A GOAL**

For club officers

FIND GOALS TO TRACK Dashboard The Goal Center is whe als your club will focus on, and track Goal Center Goal Center Please note: data reported in other Rotary systems and third party vendor systems will be delayed for at least 24 hours. ■ Global View Service Activities Before choosing Resources Rotary Club of < 2017-18 your club's goals, make sure the Reports 0 OF 8 ACHIEVEMENT appropriate Contact Us year is listed Members & Engagement Rotary Foundation Giving Service Young Leaders Public Image Rot SETTINGS the goals you select will appear below. To report progress or add, remove, or edit a goal, select Language