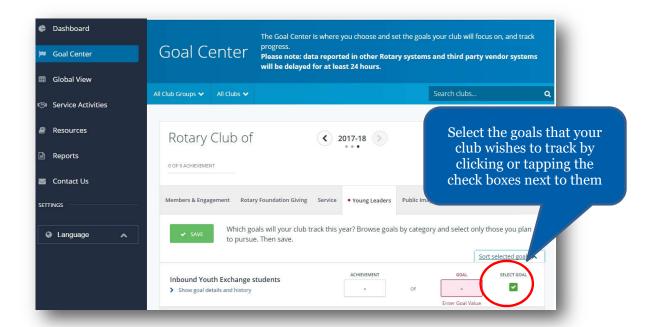

#### **HOW TO SET A GOAL**

For club officers

FIND GOALS TO TRACK Dashboard The Goal Center is whe als your club will focus on, and track Goal Center Goal Center Please note: data reported in other Rotary systems and third party vendor systems will be delayed for at least 24 hours. ■ Global View Service Activities Before choosing Resources Rotary Club of < 2017-18 your club's goals, make sure the Reports 0 OF 8 ACHIEVEMENT appropriate Contact Us year is listed Members & Engagement Rotary Foundation Giving Service Young Leaders Public Image Rot SETTINGS the goals you select will appear below. To report progress or add, remove, or edit a goal, select Language

If the **Edit** button appears, click or tap it to find goals your club wants to track. If this button reads **Save** and goals are displayed, proceed to the next step