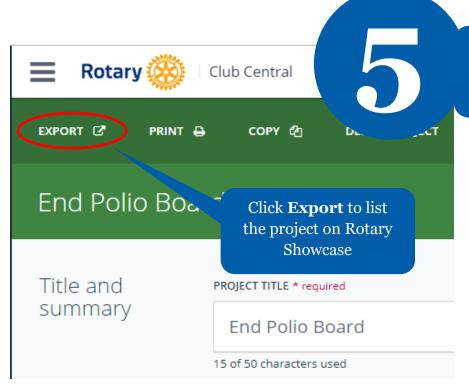

#### HOW TO RECORD SERVICE ACTIVITIES AND EXPORT TO ROTARY SHOWCASE

EXPORT PROJECT TO ROTARY SHOWCASE

My Club Projects

to see your own club's projects

ADD A NEW PROJECT

**Browse Projects** 

Home

Rotary Showcase