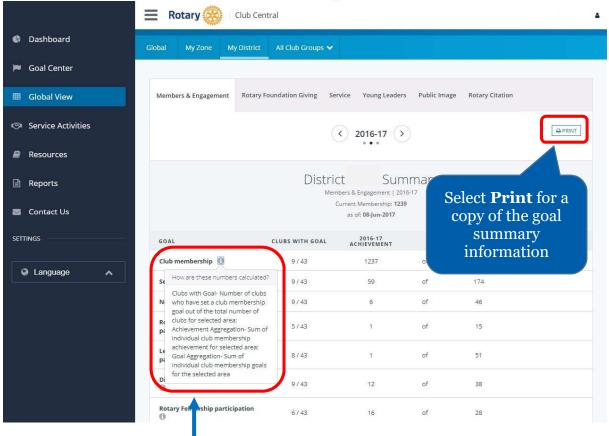

#### HOW TO VIEW INFORMATION

Members can view summary information two ways in Rotary Club Central: **Global View** and **Reports**.

## 3 VIEW SUMMARY INFORMATION

Select the information button for a description on how the displayed data was calculated