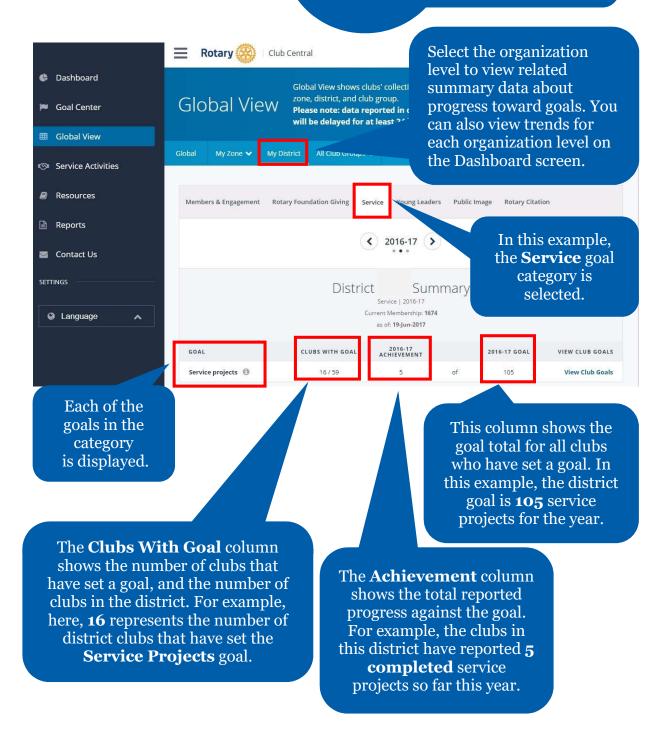

#### HOW TO VIEW INFORMATION

Members can view summary information two ways in Rotary Club Central: **Global View** and **Reports**.

## 3 VIEW SUMMARY INFORMATION

Select the information button for a description on how the displayed data was calculated