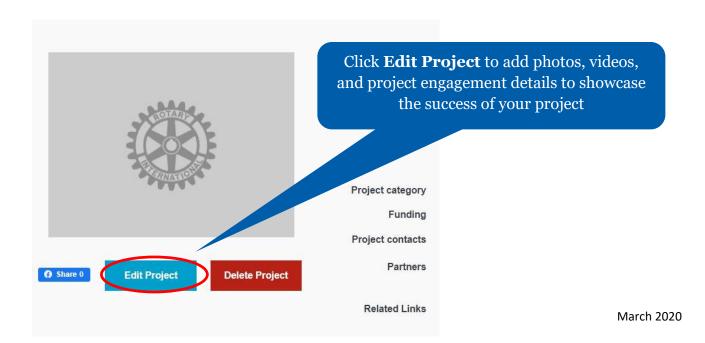

#### HOW TO RECORD SERVICE ACTIVITIES AND EXPORT TO ROTARY SHOWCASE

EXPORT PROJECT TO ROTARY SHOWCASE

My Club Projects

to see your own club's projects

ADD A NEW PROJECT

**Browse Projects** 

Home

Rotary Showcase