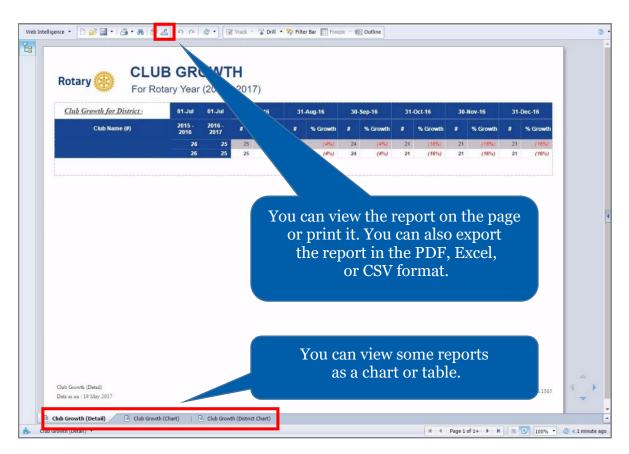

#### HOW TO VIEW INFORMATION

Members can view summary information two ways in Rotary Club Central: **Global View** and **Reports**.