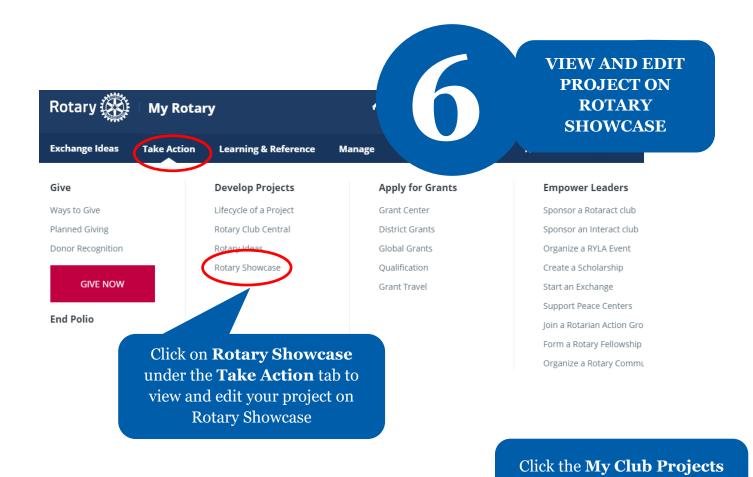

#### HOW TO RECORD SERVICE ACTIVITIES AND EXPORT TO ROTARY SHOWCASE

EXPORT PROJECT TO ROTARY SHOWCASE

My Club Projects

to see your own club's projects

ADD A NEW PROJECT

**Browse Projects** 

Home

Rotary Showcase