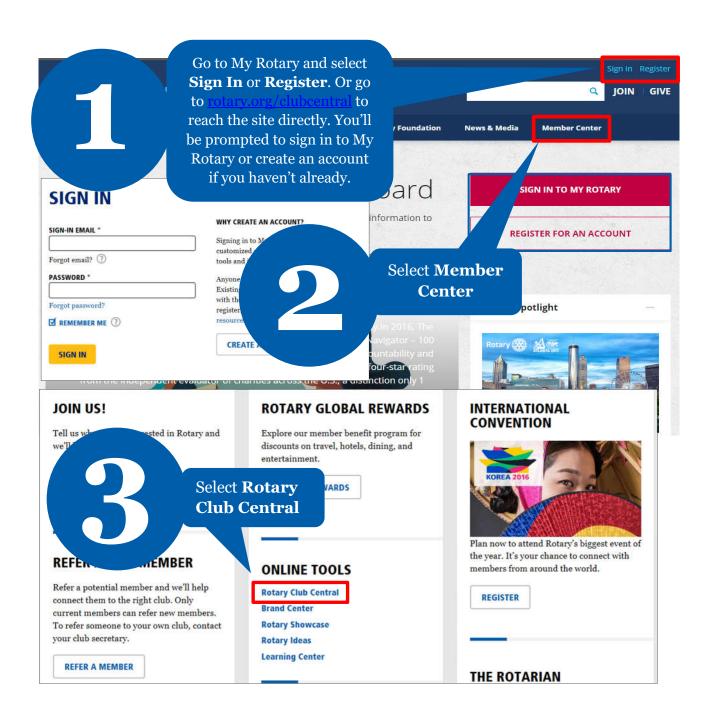

## HOW TO ACCESS ROTARY CLUB CENTRAL







#### **HOW TO SET A GOAL**

For club officers





FIND GOALS TO TRACK Dashboard The Goal Center is whe als your club will focus on, and track Goal Center Goal Center Please note: data reported in other Rotary systems and third party vendor systems will be delayed for at least 24 hours. ■ Global View Service Activities Before choosing Resources Rotary Club of < 2017-18 your club's goals, make sure the Reports 0 OF 8 ACHIEVEMENT appropriate Contact Us year is listed Members & Engagement Rotary Foundation Giving Service Young Leaders Public Image Rot SETTINGS the goals you select will appear below. To report progress or add, remove, or edit a goal, select Language

If the **Edit** button appears, click or tap it to find goals your club wants to track. If this button reads **Save** and go