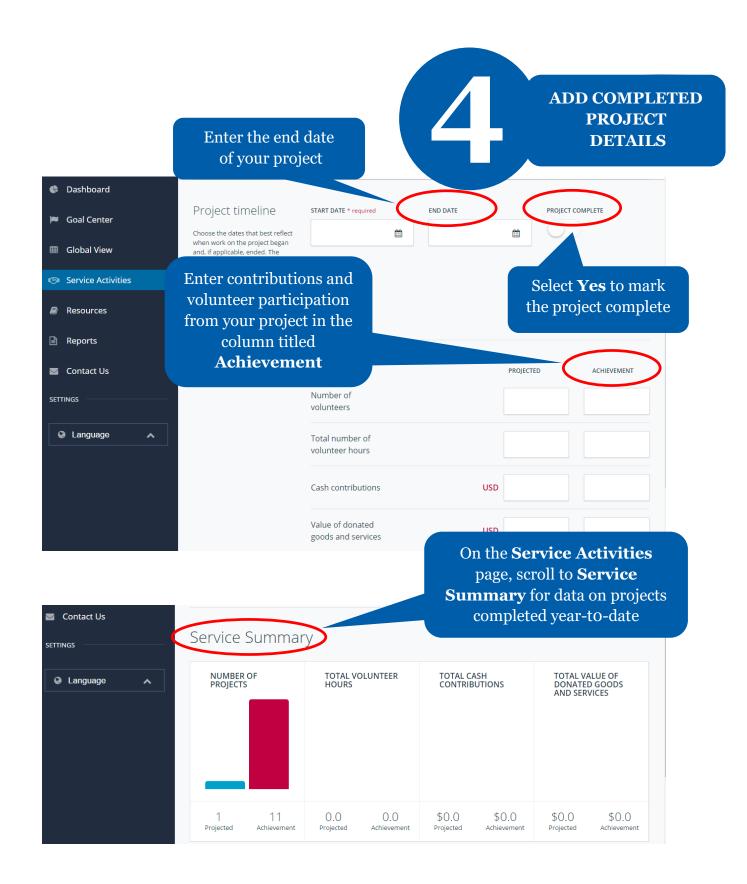

#### HOW TO RECORD SERVICE ACTIVITIES AND EXPORT TO ROTARY SHOWCASE

EXPORT PROJECT TO ROTARY SHOWCASE

My Club Projects

to see your own club's projects

ADD A NEW PROJECT

**Browse Projects** 

Home

Rotary Showcase