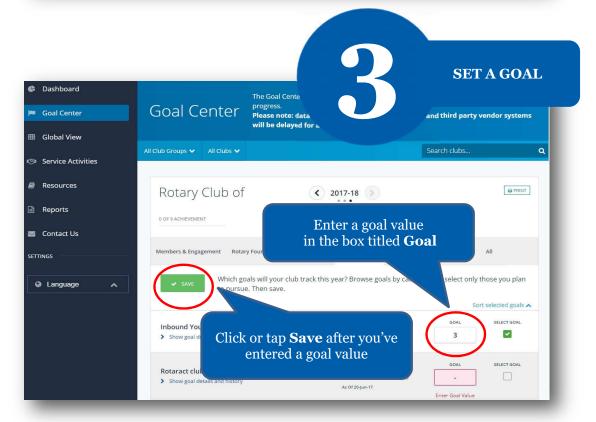

#### **HOW TO SET A GOAL**

For club officers

FIND GOALS TO TRACK Dashboard The Goal Center is whe als your club will focus on, and track Goal Center Goal Center Please note: data reported in other Rotary systems and third party vendor systems will be delayed for at least 24 hours. ■ Global View Service Activities Before choosing Resources Rotary Club of < 2017-18 your club's goals, make sure the Reports 0 OF 8 ACHIEVEMENT appropriate Contact Us year is listed Members & Engagement Rotary Foundation Giving Service Young Leaders Public Image Rot SETTINGS the goals you select will appear below. To report progress or add, remove, or edit a goal, select Language

If the **Edit** button appears, click or tap it to find goals your club wants to track. If this button reads **Save** and goals are displayed, proceed to the next step