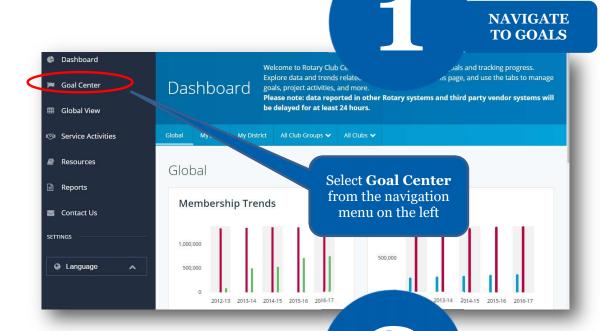

#### **HOW TO SET A GOAL**

For club officers

FIND GOALS TO TRACK Dashboard The Goal Center is whe als your club will focus on, and track Goal Center Goal Center Please note: data reported in other Rotary systems and third party vendor systems will be delayed for at least 24 hours. ■ Global View Service Activities Before choosing Resources Rotary Club of < 2017-18 your club's goals, make sure the Reports 0 OF 8 ACHIEVEMENT appropriate Contact Us year is listed Members & Engagement Rotary Foundation Giving Service Young Leaders Public Image Rot SETTINGS the goals you select will appear below. To report progress or add, remove, or edit a goal, select Language

# NAVIGATE TO THE REPORTS OPTION