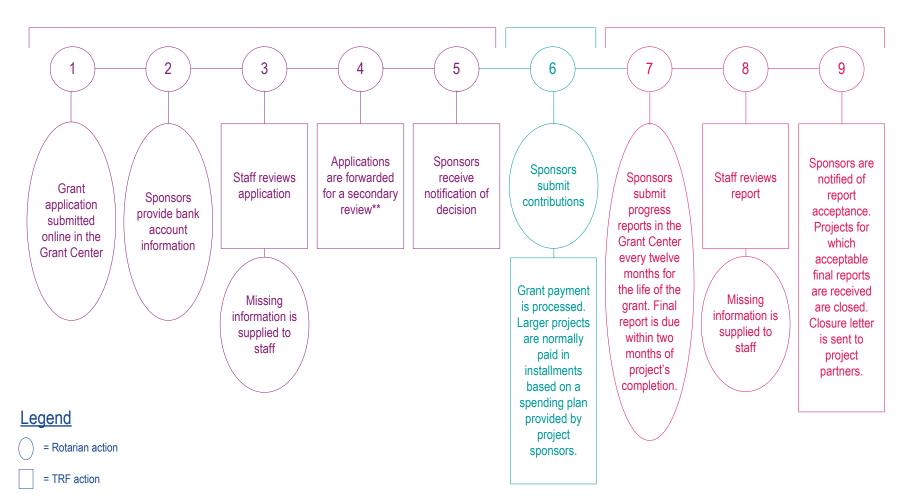

## **Global Grant Lifecycle**

## **Application Phase**

If application arrives at TRF <u>complete</u>, time from receipt to approval of application is approximately 4 weeks.\*

## Payment Phase

From time that TRF receives cash contributions, processing of payment takes approximately 2-4 weeks.\*

## Reporting Phase

Staff review reports in the order in which they are received within 8 weeks of receipt at TRF.\*

<sup>\*</sup> Timeframe may be longer during peak times.

<sup>\*\*</sup> Applications requesting a match of more than \$50,000 are reviewed by the Cadre. Applications requesting a match of more than \$200,000 are reviewed by the Trustees.