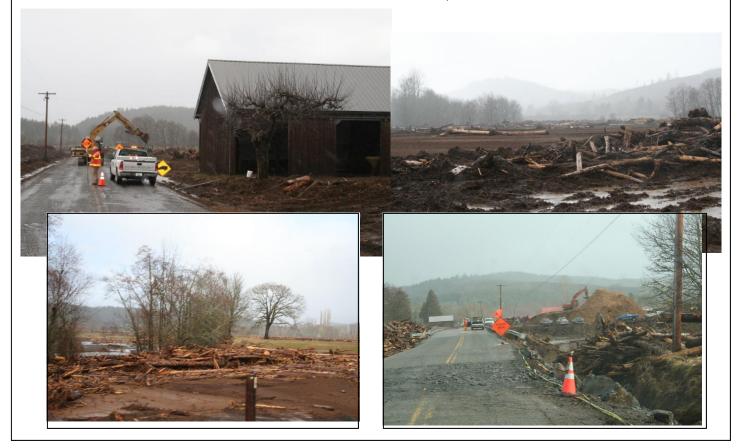

#### Hello Rotary,

I just returned from a club visit to Centralia, WA. where Assistant Governor John Piazza and I delivered \$7,000.00 to the Lewis County Rotary Foundation to aid flood victims in the Centralia area. These people were devastated by floods 8 weeks ago and still are not back in their homes. The money was donated by the South Everett-Mukilteo Rotary, Sedro Woolley Rotary, Mount Vernon Rotary, and Skagit (Mount Vernon) Rotary Clubs. Please note the article and pictures by AG John Piazza (page 3) in this edition of the PAJ. We went to the Centralia Club's meeting and were greeted very gra-

### ROTARY MAKES A DONATION TO FLOOD DEVASTATION IN CENTRALIA, WA

Article and photographs provided by Assistant Governor, John Piazza

Today at a Centralia Rotary Club meeting, John Bosch ,District 5050 Governor and John J. Piazza , Assistant Governor of District 5050, delivered a check totaling \$7,000 to help out the Rotary members of district 5020. The funds were donated to their Tri City Rotary Foundation made up of three separate clubs: President Melody Nelson attended for the Centralia Club , President Kathy Brack attended for the Chehalis Club, and President Leon Bowman attended for the Twin Cities club.

Rose Bowman, who is the Country Treasure as well as the Treasure of the Foundation, was able to pull all the groups together for the photos included of the devastation....far beyond what the media showed on TV. President Robert Alexander Governor Elect of 5020 was on hand to receive the checks. The funds were donated by the Rotary clubs fromMount Vernon noon, Mount Vernon morning, the Sedro-Woolley, and South Everett-Mukilteo.