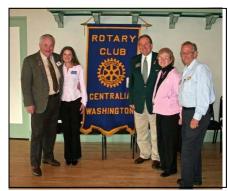

### ROTARY MAKES A DONATION TO FLOOD DEVASTATION IN CENTRALIA, WA

Article and photographs provided by Assistant Governor, John Piazza

Today at a Centralia Rotary Club meeting, John Bosch ,District 5050 Governor and John J. Piazza , Assistant Governor of District 5050, delivered a check totaling \$7,000 to help out the Rotary members of district 5020. The funds were donated to their Tri City Rotary Foundation made up of three separate clubs: President Melody Nelson attended for the Centralia Club , President Kathy Brack attended for the Chehalis Club, and President Leon Bowman attended for the Twin Cities club.

Rose Bowman, who is the Country Treasure as well as the Treasure of the Foundation, was able to pull all the groups together for the photos included of the devastation....far beyond what the media showed on TV. President Robert Alexander Governor Elect of 5020 was on hand to receive the checks. The funds were donated by the Rotary clubs fromMount Vernon noon, Mount Vernon morning, the Sedro-Woolley, and South Everett-Mukilteo.