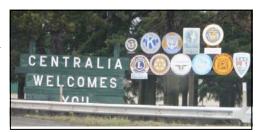

#### Hello Rotary,

I just returned from a club visit to Centralia, WA. where Assistant Governor John Piazza and I delivered \$7,000.00 to the Lewis County Rotary Foundation to aid flood victims in the Centralia area. These people were devastated by floods 8 weeks ago and still are not back in their homes. The money was donated by the South Everett-Mukilteo Rotary, Sedro Woolley Rotary, Mount Vernon Rotary, and Skagit (Mount Vernon) Rotary Clubs. Please note the article and pictures by AG John Piazza (page 3) in this edition of the PAJ. We went to the Centralia Club's meeting and were greeted very gra-

### ROTARY MAKES A DONATION TO FLOOD DEVASTATION IN CENTRALIA, WA

Article and photographs provided by Assistant Governor, John Piazza

Today at a Centralia Rotary Club meeting, John Bosch ,District 5050 Governor and John J. Piazza , Assistant Governor of District 5050, delivered a check totaling \$7,000 to help out the Rotary members of district 5020. The funds were donated to their Tri City Rotary Foundation made up of three separate clubs: President Melody Nelson attended for the Centralia Club , President Kathy Brack attended for the Chehalis Club, and President Leon Bowman attended for the Twin Cities club.

Rose Bowman, who is the Country Treasure as well as the Treasure of the Foundation, was able to pull all the groups together for the photos included of the devastation....far beyond what the media showed on TV. President Robert Alexander Governor Elect of 5020 was on hand to receive the checks. The funds were donated by the Rotary clubs fromMount Vernon noon, Mount Vernon morning, the Sedro-Woolley, and South Everett-Mukilteo.