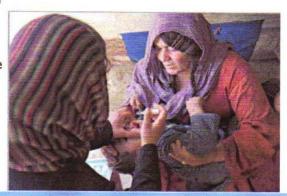

### ROTARY MAKES A DONATION TO FLOOD DEVASTATION IN CENTRALIA, WA

Article and photographs provided by Assistant Governor, John Piazza

Today at a Centralia Rotary Club meeting, John Bosch ,District 5050 Governor and John J. Piazza , Assistant Governor of District 5050, delivered a check totaling \$7,000 to help out the Rotary members of district 5020. The funds were donated to their Tri City Rotary Foundation made up of three separate clubs: President Melody Nelson attended for the Centralia Club , President Kathy Brack attended for the Chehalis Club, and President Leon Bowman attended for the Twin Cities club.

Rose Bowman, who is the Country Treasure as well as the Treasure of the Foundation, was able to pull all the groups together for the photos included of the devastation....far beyond what the media showed on TV. President Robert Alexander Governor Elect of 5020 was on hand to receive the checks. The funds were donated by the Rotary clubs fromMount Vernon noon, Mount Vernon morning, the Sedro-Woolley, and South Everett-Mukilteo.