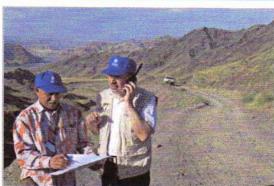

### ROTARY MAKES A DONATION TO FLOOD DEVASTATION IN CENTRALIA, WA

Article and photographs provided by Assistant Governor, John Piazza

Today at a Centralia Rotary Club meeting, John Bosch ,District 5050 Governor and John J. Piazza , Assistant Governor of District 5050, delivered a check totaling \$7,000 to help out the Rotary members of district 5020. The funds were donated to their Tri City Rotary Foundation made up of three separate clubs: President Melody Nelson attended for the Centralia Club , President Kathy Brack attended for the Chehalis Club, and President Leon Bowman attended for the Twin Cities club.

Rose Bowman, who is the Country Treasure as well as the Treasure of the Foundation, was able to pull all the groups together for the photos included of the devastation....far beyond what the media showed on TV. President Robert Alexander Governor Elect of 5020 was on hand to receive the checks. The funds were donated by the Rotary clubs fromMount Vernon noon, Mount Vernon morning, the Sedro-Woolley, and South Everett-Mukilteo.